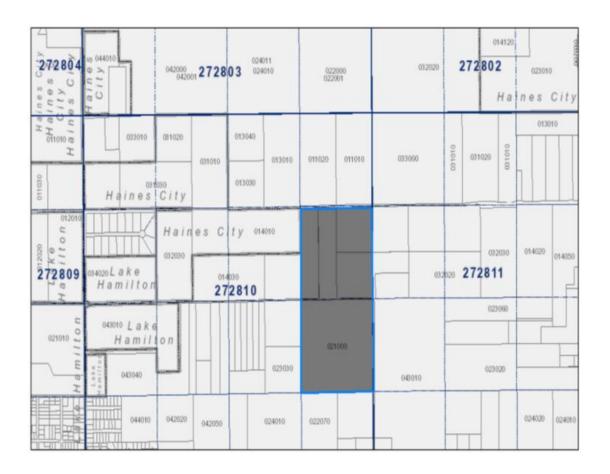

**WHEREAS,** the property consists of four parcels totaling 78.92± acres, and is located south of White Clay Pit Road, north and south of Hughes Road, and east of Detour Road, in Haines City, Florida; and

#### Parcel Number: 272810-000000-021000 (Per Book 10804, Pages 1420 - 1423):

The Northeast 1/4 of the Southeast 1/4 of Section 10, Township 28 South, Range 27 East, Polk County, Florida, LESS AND EXCEPT road right of way.

#### Parcel Number: 272810-000000-012050 (Per Book 10602, Page 2172):

The SE 1/4 of the SE 1/4 of the NE 1/4 of Section 10, Township 28 South, Range 27 East, Polk County, Florida, LESS road right-of-way.

## <u>Parcel Number: 272810-000000-012040 (Per Book 11650, Pages 0129 – 0140):</u>

Tract 13: COUNTER WCP

The Northeast 1/4 of the Southeast 1/4 of the Northeast 1/4 of Section 10, Township 28 South, Range 27 East, Polk County, Florida, LESS maintained right of way along the Northerly boundary thereof.

# <u>Parcel Number: 272810-000000-012030, 272810-000000-012020 (Per Book 11475, Page 61):</u>

The West 1/4 of the Southeast 1/4 of the Northeast 1/4 of Section 10, Township 28 South, Range 27 East, Polk County, Florida, LESS maintained right of way on the North and South sides.

#### AND

The East 1/2 of the West 1/2 of the SE 1/4 of the NE 1/4 of Section 10, Township 28 South, Range 27 East, Polk County, Florida, LESS maintained right of way on the North and South sides.

CONTAINING 78.92 ACRES, MORE OR LESS.