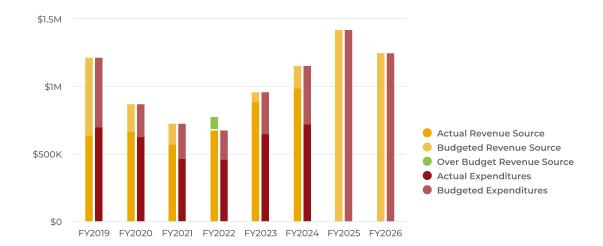

### Summary

The City of Haines City overall budget includes total revenues and expenditures of, in comparison to the prior year overall budget of. This is largely attributed to the prior inclusion of the Capital Project Fund which included \$60M in capital projects.

## **Summary**

The City of Haines City is projecting \$76.42M of revenue in FY2026, which represents a 9.1% increase over the prior year. Budgeted expenditures are projected to decrease by 5.3% or \$3.74M to \$66.3M in FY2026.