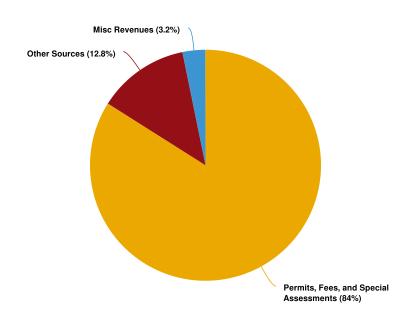

## **Revenues by Source**

### **Projected 2026 Revenues by Source**

### **Budgeted and Historical 2026 Revenues by Source**

| Name                                             | FY2024<br>Actual | FY2024<br>Budgeted | FY2025<br>Budgeted | FY2025<br>Projected | FY2026<br>Budgeted | %<br>Change |
|--------------------------------------------------|------------------|--------------------|--------------------|---------------------|--------------------|-------------|
| Revenue Source                                   |                  |                    |                    |                     |                    |             |
| Taxes                                            |                  |                    |                    |                     |                    |             |
| CURRENT AD VALOREM TAXES                         | \$20,603,761     | \$20,590,000       | \$24,550,000       | \$24,450,000        | \$28,550,000       | 16.3%       |
| CD 9 CENT VOTED FUEL TAX                         | \$127,304        | \$110,000          | \$120,000          | \$130,000           | \$135,000          | 12.5%       |
| LOCAL OPTION GAS TAX                             | \$707,561        | \$600,000          | \$700,000          | \$715,000           | \$725,000          | 3.6%        |
| NEW LOCAL OPTION GAS TAX                         | \$453,010        | \$380,000          | \$425,000          | \$460,000           | \$460,000          | 8.2%        |
| UTILITY TAX - ELECTRICITY                        | \$3,746,612      | \$3,200,000        | \$3,400,000        | \$3,900,000         | \$4,000,000        | 17.6%       |
| WATER                                            | \$1,017,718      | \$775,000          | \$850,000          | \$1,100,000         | \$1,200,000        | 41.2%       |
| UTILITY TAX GAS                                  | \$71,862         | \$85,000           | \$100,000          | \$80,000            | \$85,000           | -15%        |
| UTILITY TAX PROPANE                              | \$55,207         | \$50,000           | \$55,000           | \$40,000            | \$45,000           | -18.2%      |
| LOCAL COMMUNICATIONS SVCS TAX                    | \$749,514        | \$615,000          | \$645,000          | \$790,000           | \$800,000          | 24%         |
| LOCAL BUSINESS TAX                               | \$71,296         | \$60,000           | \$90,000           | \$80,000            | \$85,000           | -5.6%       |
| LOCAL BUSINESS TAX - COUNTY<br>COLLECT           | \$31,355         | \$15,000           | \$30,000           | \$30,000            | \$30,000           | 0%          |
| Total Taxes:                                     | \$27,635,200     | \$26,480,000       | \$30,965,000       | \$31,775,000        | \$36,115,000       | 16.6%       |
| Permits, Fees, and Special Assessments           |                  |                    |                    |                     |                    |             |
| BUILDING PERMITS                                 | \$7,392,973      | \$4,500,000        | \$6,500,000        | \$6,800,000         | \$6,800,000        | 4.6%        |
| FRANCHISE FEES - ELECTRICITY                     | \$3,048,973      | \$2,650,000        | \$2,650,000        | \$3,200,000         | \$3,250,000        | 22.6%       |
| FRANCHISE FEES - GAS                             | \$224,774        | \$200,000          | \$250,000          | \$210,000           | \$225,000          | -10%        |
| FRANCHISE FEES - SOLID WASTE                     | \$414,323        | \$350,000          | \$400,000          | \$710,000           | \$725,000          | 81.3%       |
| SPECIAL ASSESSMENTS - SVC CHARGES                | \$4,174,111      | \$3,900,000        | \$4,450,000        | \$4,685,000         | \$5,275,000        | 18.5%       |
| OTHER LIC FEE PERMIT                             | \$4,444,051      | \$2,850,000        | \$3,550,000        | \$3,380,000         | \$3,400,000        | -4.2%       |
| ADMINISTRATIVE FEE                               | \$167,606        | \$125,000          | \$155,000          | \$170,000           | \$170,000          | 9.7%        |
| ADMIN COSTS - LOT CLEAN UP/DEMO                  | \$150            | \$1,000            | \$1,000            | \$150               | \$0                | -100%       |
| ADMIN FEES - CODE COMPLIANCE                     | \$6,497          | \$3,500            | \$3,500            | \$9,500             | \$7,500            | 114.3%      |
| Total Permits, Fees, and Special<br>Assessments: | \$19,873,458     | \$14,579,500       | \$17,959,500       | \$19,164,650        | \$19,852,500       | 10.5%       |
| Intergovernmental Revenue                        |                  |                    |                    |                     |                    |             |
| PUBLIC SAFETY                                    | \$152,153        | \$16,000           | \$0                | \$0                 | \$0                | 0%          |
| FIRE OPERATIONS                                  | \$78,359         | \$0                | \$0                | \$0                 | \$0                | 0%          |
| FEMA - FEDERAL                                   | \$316,277        | \$0                | \$0                | \$0                 | \$0                | 0%          |
| CDBG URBAN DEV ACTION                            | \$35,491         | \$750,000          | \$0                | \$0                 | \$0                | 0%          |
| STATE GRANT                                      | \$0              | \$2,000,000        | \$900,000          | \$705,000           | \$900,000          | 0%          |
| GARBAGE/SOLID WASTE                              | \$80             | \$0                | \$0                | \$0                 | \$0                | 0%          |
| ST GRANT - CULTURE/RECREATION                    | \$36,422         | \$0                | \$0                | \$18,500            | \$0                | 0%          |
| STATE REVENUE SHARING                            | \$1,581,379      | \$1,475,000        | \$1,575,000        | \$1,560,000         | \$1,575,000        | 0%          |
| ST REV SHAR MOBILE H LIC                         | \$66,659         | \$65,000           | \$65,000           | \$65,000            | \$65,000           | 0%          |
| ST REV SH ALCOHOLIC RV LIC                       | \$12,830         | \$11,000           | \$11,000           | \$12,500            | \$11,000           | 0%          |
| 1/2 SALES TAX ST SHARED                          | \$2,561,906      | \$2,250,000        | \$2,250,000        | \$2,600,000         | \$2,600,000        | 15.6%       |
| FIREFIGHTERS SUPP                                | \$3,574          | \$5,000            | \$5,000            | \$5,000             | \$5,000            | 0%          |
| OTHER TRANS REBATE VEHIC                         | \$13,051         | \$7,500            | \$9,500            | \$13,500            | \$13,500           | 42.1%       |
| GRANTS - LOCAL UNITS/PHYSICAL ENV                | \$200,000        | \$0                | \$0                | \$0                 | \$0                | 0%          |