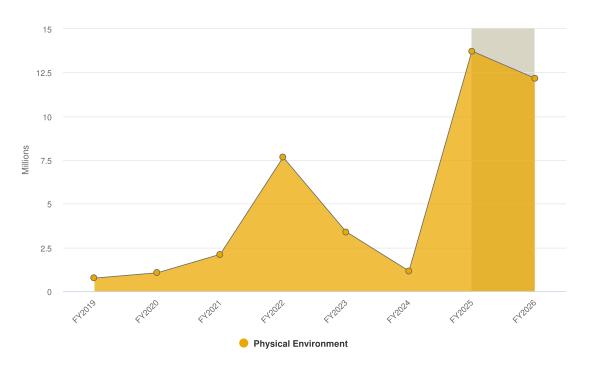

# **Expenditures by Function**

| Name                                        | FY2024<br>Actual | FY2024<br>Budgeted | FY2025<br>Budgeted | FY2025<br>Projected | FY2026<br>Budgeted | %<br>Change |
|---------------------------------------------|------------------|--------------------|--------------------|---------------------|--------------------|-------------|
| Total CRA - Community Policing:             | \$167,935        | \$294,000          | \$338,000          | \$365,300           | \$338,000          | 0%          |
| LEET                                        |                  |                    |                    |                     |                    |             |
| LEET                                        | 410.000          | ****               | ****               | *****               | 4.0.50             |             |
| Operating Expenditures                      | \$10,600         | \$20,500           | \$16,500           | \$8,000             | \$19,500           | 18.2%       |
| Total LEET:                                 | \$10,600         | \$20,500           | \$16,500           | \$8,000             | \$19,500           | 18.2%       |
| Confiscated Property                        |                  |                    |                    |                     |                    |             |
| Operating Expenditures                      | \$5,000          | \$0                | \$0                | \$5,000             | \$0                | 0%          |
| Total Confiscated Property:                 | \$5,000          | \$0                | \$0                | \$5,000             | \$0                | 0%          |
| Police Impact Fees                          |                  |                    |                    |                     |                    |             |
| Capital Outlays                             | \$0              | \$415,000          | \$650,000          | \$0                 | \$875,000          | 34.6%       |
| Total Police Impact Fees:                   | \$0              | \$415,000          | \$650,000          | \$0                 | \$875,000          | 34.6%       |
| Fire Impact Food                            |                  |                    |                    |                     |                    |             |
| Fire Impact Fees                            | \$0              | \$325,000          | \$E3E 000          | 40                  | ¢7CF 000           | / F 70/     |
| Capital Outlays                             |                  |                    | \$525,000          | \$0                 | \$765,000          | 45.7%       |
| Other Uses                                  | \$11,959         | \$10,000           | \$10,000           | \$10,000            | \$10,000           | 0%          |
| Total Fire Impact Fees:                     | \$11,959         | \$335,000          | \$535,000          | \$10,000            | \$775,000          | 44.9%       |
| Other General Government                    |                  |                    |                    |                     |                    |             |
| Capital Outlays                             | \$1,292,776      | \$0                | \$0                | \$0                 | \$0                | 0%          |
| Total Other General Government:             | \$1,292,776      | \$0                | \$0                | \$0                 | \$0                | 0%          |
| Total Public Safety:                        | \$17,933,033     | \$24,734,289       | \$27,499,080       | \$27,503,426        | \$28,286,057       | 2.9%        |
| Physical Environment                        |                  |                    |                    |                     |                    |             |
| Public Works - Sanitation                   |                  |                    |                    |                     |                    |             |
| Personnel Services                          | \$162,629        | \$164,600          | \$182,400          | \$182,400           | \$170,900          | -6.3%       |
| Operating Expenditures                      | \$6,537,947      | \$4,530,350        | \$8,530,400        | \$8,505,100         | \$8,870,400        | 4%          |
| Capital Outlays                             | \$95,119         | \$55,000           | \$51,000           | \$49,500            | \$0                | -100%       |
| Total Public Works - Sanitation:            | \$6,795,694      | \$4,749,950        | \$8,763,800        | \$8,737,000         | \$9,041,300        | 3.2%        |
| Utilities - Water Operations                |                  |                    |                    |                     |                    |             |
| Personnel Services                          | \$565,532        | \$529,275          | \$675,775          | \$686,525           | \$675,775          | 0%          |
| Operating Expenditures                      | \$1,684,791      | \$1,603,545        | \$1,555,000        | \$1,872,050         | \$2,356,500        | 51.5%       |
| Capital Outlays                             | \$1,274,493      | \$1,840,372        | \$7,690,000        | \$1,535,000         | \$0                | -100%       |
| Total Utilities - Water Operations:         | \$3,524,816      | \$3,973,192        | \$9,920,775        | \$4,093,575         | \$3,032,275        | -69.4%      |
| Hilitias Mestauratus Commitis               |                  |                    |                    |                     |                    |             |
| Utilities - Wastewater Operations           | ¢1.077.70 /      | ¢117C 050          | ф1 777 OF O        | ¢1300.500           | ¢1 777 050         | 001         |
| Personnel Services                          | \$1,033,324      | \$1,136,250        | \$1,333,250        | \$1,199,500         | \$1,333,250        | 0%          |
| Operating Expenditures                      | \$2,791,539      | \$3,354,300        | \$2,948,300        | \$2,617,500         | \$3,114,000        | 5.6%        |
| Capital Outlays                             | \$3,095,223      | \$12,466,596       | \$1,950,000        | \$2,101,000         | \$0                | -100%       |
| Total Utilities - Wastewater<br>Operations: | \$6,920,086      | \$16,957,146       | \$6,231,550        | \$5,918,000         | \$4,447,250        | -28.6%      |
| Utilities - Utilities Maintenance           |                  |                    |                    |                     |                    |             |

| Name                                     | FY2024<br>Actual | FY2024<br>Budgeted | FY2025<br>Budgeted | FY2025<br>Projected | FY2026<br>Budgeted | %<br>Change |
|------------------------------------------|------------------|--------------------|--------------------|---------------------|--------------------|-------------|
| Personnel Services                       | \$1,864,706      | \$2,194,000        | \$2,490,000        | \$1,979,650         | \$2,490,000        | 0%          |
| Operating Expenditures                   | \$2,797,854      | \$1,881,465        | \$1,642,500        | \$1,541,250         | \$1,878,000        | 14.3%       |
| Capital Outlays                          | \$4,528,770      | \$19,843,023       | \$4,584,000        | \$1,750,000         | \$0                | -100%       |
| Total Utilities - Utilities Maintenance: | \$9,191,330      | \$23,918,488       | \$8,716,500        | \$5,270,900         | \$4,368,000        | -49.9%      |
| Utilities - General Services             |                  |                    |                    |                     |                    |             |
| Operating Expenditures                   | \$869,039        | \$2,090,000        | \$3,158,853        | \$1,210,000         | \$3,158,853        | 0%          |
| Debt Service                             | \$107,414        | \$1,491,282        | \$1,946,947        | \$1,946,947         | \$1,946,947        | 0%          |
| Total Utilities - General Services:      | \$976,453        | \$3,581,282        | \$5,105,800        | \$3,156,947         | \$5,105,800        | 0%          |
| Water Impact Fees                        |                  |                    |                    |                     |                    |             |
| Capital Outlays                          | \$0              | \$3,319,500        | \$3,700,500        | \$950,000           | \$4,150,000        | 12.1%       |
| Total Water Impact Fees:                 | \$0              | \$3,319,500        | \$3,700,500        | \$950,000           | \$4,150,000        | 12.1%       |
| General Services                         |                  |                    |                    |                     |                    |             |
| Other Uses                               | \$484,568        | \$0                | \$0                | \$0                 | \$0                | 0%          |
| Total General Services:                  | \$484,568        | \$0                | \$0                | \$0                 | \$0                | 0%          |
| Wastewater Impact Fees                   |                  |                    |                    |                     |                    |             |
| Capital Outlays                          | \$673,797        | \$9,346,208        | \$10,025,000       | \$200,000           | \$8,025,000        | -20%        |
| Total Wastewater Impact Fees:            | \$673,797        | \$9,346,208        | \$10,025,000       | \$200,000           | \$8,025,000        | -20%        |
| Public Works - Stormwater                |                  |                    |                    |                     |                    |             |
| Personnel Services                       | \$396,048        | \$468,500          | \$503,000          | \$441,050           | \$503,000          | 0%          |
| Operating Expenditures                   | \$187,101        | \$240,950          | \$252,950          | \$198,350           | \$263,450          | 4.2%        |
| Capital Outlays                          | \$143,088        | \$450,000          | \$671,000          | \$659,000           | \$490,000          | -27%        |
| Total Public Works - Stormwater:         | \$726,236        | \$1,159,450        | \$1,426,950        | \$1,298,400         | \$1,256,450        | -11.9%      |
| Cemetery                                 |                  |                    |                    |                     |                    |             |
| Personnel Services                       | \$0              | \$0                | \$0                | \$0                 | \$240,000          | N/A         |
| Operating Expenditures                   | \$0              | \$0                | \$0                | \$14,000            | \$20,000           | N/A         |
| Total Cemetery:                          | \$0              | \$0                | \$0                | \$14,000            | \$260,000          | N/A         |
| Total Physical Environment:              | \$29,292,981     | \$67,005,216       | \$53,890,875       | \$29,638,822        | \$39,686,075       | -26.4%      |
| Transportation                           |                  |                    |                    |                     |                    |             |
| Public Works - Transportation            |                  |                    |                    |                     |                    |             |
| Personnel Services                       | \$539,304        | \$558,900          | \$729,900          | \$729,900           | \$643,000          | -11.9%      |
| Operating Expenditures                   | \$1,294,651      | \$1,494,350        | \$2,072,350        | \$1,798,650         | \$1,923,405        | -7.2%       |
| Capital Outlays                          | \$324,255        | \$2,494,000        | \$3,451,000        | \$141,000           | \$0                | -100%       |
| Grants and Aids                          | \$35,491         | \$0                | \$0                | \$55,000            | \$0                | 0%          |
| Total Public Works - Transportation:     | \$2,193,702      | \$4,547,250        | \$6,253,250        | \$2,724,550         | \$2,566,405        | -59%        |
| Public Works - Fleet Maintenance         |                  |                    |                    |                     |                    |             |
| Personnel Services                       | \$1,185          | \$0                | \$0                | \$0                 | \$0                | 0%          |