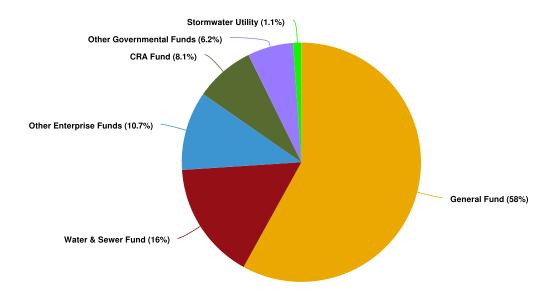

## **Revenue by Fund**

### 2026 Revenue by Fund

### **Budgeted and Historical 2026 Revenue by Fund**

| Name                            | FY2024<br>Actual | FY2024<br>Budgeted | FY2025<br>Budgeted | FY2025<br>Projected | FY2026<br>Budgeted | %<br>Change |
|---------------------------------|------------------|--------------------|--------------------|---------------------|--------------------|-------------|
| General Fund                    | \$69,119,229     | \$58,967,500       | \$70,048,800       | \$72,162,400        | \$76,424,000       | 9.1%        |
| Other Governmental Funds        |                  |                    |                    |                     |                    |             |
| LEET                            | \$22,681         | \$20,500           | \$16,500           | \$19,700            | \$19,500           | 18.2%       |
| Confiscated Property            | \$9,955          | \$0                | \$0                | \$29,300            | \$0                | 0%          |
| Confiscated Property (Pgi)      | \$2,843          | \$0                | \$0                | \$2,500             | \$0                | 0%          |
| Police Impact Fees              | \$814,352        | \$415,000          | \$650,000          | \$885,000           | \$875,000          | 34.6%       |
| Fire Impact Fees                | \$641,137        | \$335,000          | \$535,000          | \$793,500           | \$775,000          | 44.9%       |
| Transportation Impact Fees      | \$4,128,983      | \$2,010,000        | \$2,010,000        | \$3,625,000         | \$3,525,000        | 75.4%       |
| Recreation Impact Fees          | \$1,462,055      | \$865,000          | \$1,405,000        | \$1,265,000         | \$1,265,000        | -10%        |
| Library Impact Fees             | \$685,284        | \$393,500          | \$535,500          | \$630,000           | \$600,000          | 12%         |
| Total Other Governmental Funds: | \$7,767,289      | \$4,039,000        | \$5,152,000        | \$7,250,000         | \$7,059,500        | <b>37</b> % |
| Capital Project                 |                  |                    |                    |                     |                    |             |
| Capital Project                 | \$14,061,880     | \$0                | \$0                | \$0                 | \$0                | 0%          |
| Total Capital Project:          | \$14,061,880     | \$0                | \$0                | \$0                 | \$0                | 0%          |
| CRA Fund                        |                  |                    |                    |                     |                    |             |
| CRA - District 328              | \$10,420,540     | \$10,086,000       | \$11,702,535       | \$11,121,600        | \$11,951,554       | 2.1%        |
| CRA - District 327              | \$0              | \$0                | \$0                | \$324,175           | \$360,000          | N/A         |
| Total CRA Fund:                 | \$10,420,540     | \$10,086,000       | \$11,702,535       | \$11,445,775        | \$12,311,554       | 5.2%        |
| Water & Sewer Fund              | \$35,727,207     | \$49,460,983       | \$32,772,000       | \$35,544,000        | \$33,897,000       | 3.4%        |
| Other Enterprise Funds          |                  |                    |                    | , , ,               |                    |             |
| Water Impact Fees               | \$4,528,994      | \$3,319,500        | \$3,700,500        | \$4,240,000         | \$4,150,000        | 12.1%       |
| Sewer Impact Fees               | \$8,912,995      | \$9,346,208        | \$10,025,000       | \$8,285,000         | \$8,025,000        | -20%        |
| Total Other Enterprise Funds:   | \$13,441,989     | \$12,665,708       | \$13,725,500       | \$12,525,000        | \$12,175,000       | -11.3%      |
| Stormwater Utility              |                  |                    |                    |                     |                    |             |
| Stormwater Utility              | \$994,823        | \$1,159,450        | \$1,426,950        | \$1,030,000         | \$1,256,450        | -11.9%      |
| Total Stormwater Utility:       | \$994,823        | \$1,159,450        | \$1,426,950        | \$1,030,000         | \$1,256,450        | -11.9%      |
| Total:                          | \$151,532,958    | \$136,378,641      | \$134,827,785      | \$139,957,175       | \$143,123,504      | 6.2%        |