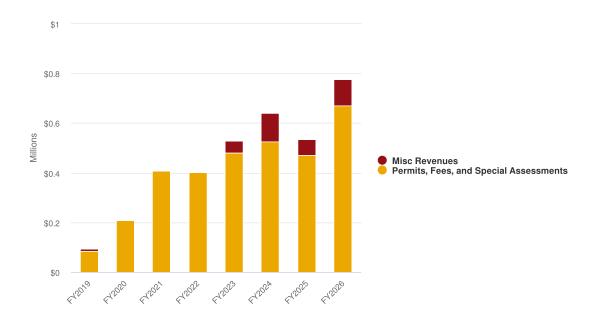

## **Revenues by Source**

### **Projected 2026 Revenues by Source**

### **Budgeted and Historical 2026 Revenues by Source**

| Name                                             | FY2024<br>Actual | FY2024<br>Budgeted | FY2025<br>Budgeted | FY2025<br>Projected | FY2026<br>Budgeted | %<br>Change |
|--------------------------------------------------|------------------|--------------------|--------------------|---------------------|--------------------|-------------|
| Revenue Source                                   |                  |                    |                    |                     |                    |             |
| Taxes                                            |                  |                    |                    |                     |                    |             |
| CURRENT AD VALOREM TAXES                         | \$20,603,761     | \$20,590,000       | \$24,550,000       | \$24,450,000        | \$28,550,000       | 16.3%       |
| CD 9 CENT VOTED FUEL TAX                         | \$127,304        | \$110,000          | \$120,000          | \$130,000           | \$135,000          | 12.5%       |
| LOCAL OPTION GAS TAX                             | \$707,561        | \$600,000          | \$700,000          | \$715,000           | \$725,000          | 3.6%        |
| NEW LOCAL OPTION GAS TAX                         | \$453,010        | \$380,000          | \$425,000          | \$460,000           | \$460,000          | 8.2%        |
| UTILITY TAX - ELECTRICITY                        | \$3,746,612      | \$3,200,000        | \$3,400,000        | \$3,900,000         | \$4,000,000        | 17.6%       |
| WATER                                            | \$1,017,718      | \$775,000          | \$850,000          | \$1,100,000         | \$1,200,000        | 41.2%       |
| UTILITY TAX GAS                                  | \$71,862         | \$85,000           | \$100,000          | \$80,000            | \$85,000           | -15%        |
| UTILITY TAX PROPANE                              | \$55,207         | \$50,000           | \$55,000           | \$40,000            | \$45,000           | -18.2%      |
| LOCAL COMMUNICATIONS SVCS TAX                    | \$749,514        | \$615,000          | \$645,000          | \$790,000           | \$800,000          | 24%         |
| LOCAL BUSINESS TAX                               | \$71,296         | \$60,000           | \$90,000           | \$80,000            | \$85,000           | -5.6%       |
| LOCAL BUSINESS TAX - COUNTY<br>COLLECT           | \$31,355         | \$15,000           | \$30,000           | \$30,000            | \$30,000           | 0%          |
| Total Taxes:                                     | \$27,635,200     | \$26,480,000       | \$30,965,000       | \$31,775,000        | \$36,115,000       | 16.6%       |
| Permits, Fees, and Special Assessments           |                  |                    |                    |                     |                    |             |
| BUILDING PERMITS                                 | \$7,392,973      | \$4,500,000        | \$6,500,000        | \$6,800,000         | \$6,800,000        | 4.6%        |
| FRANCHISE FEES - ELECTRICITY                     | \$3,048,973      | \$2,650,000        | \$2,650,000        | \$3,200,000         | \$3,250,000        | 22.6%       |
| FRANCHISE FEES - GAS                             | \$224,774        | \$200,000          | \$250,000          | \$210,000           | \$225,000          | -10%        |
| FRANCHISE FEES - SOLID WASTE                     | \$414,323        | \$350,000          | \$400,000          | \$710,000           | \$725,000          | 81.3%       |
| SPECIAL ASSESSMENTS - SVC CHARGES                | \$4,174,111      | \$3,900,000        | \$4,450,000        | \$4,685,000         | \$5,275,000        | 18.5%       |
| OTHER LIC FEE PERMIT                             | \$4,444,051      | \$2,850,000        | \$3,550,000        | \$3,380,000         | \$3,400,000        | -4.2%       |
| ADMINISTRATIVE FEE                               | \$167,606        | \$125,000          | \$155,000          | \$170,000           | \$170,000          | 9.7%        |
| ADMIN COSTS - LOT CLEAN UP/DEMO                  | \$150            | \$1,000            | \$1,000            | \$150               | \$0                | -100%       |
| ADMIN FEES - CODE COMPLIANCE                     | \$6,497          | \$3,500            | \$3,500            | \$9,500             | \$7,500            | 114.3%      |
| Total Permits, Fees, and Special<br>Assessments: | \$19,873,458     | \$14,579,500       | \$17,959,500       | \$19,164,650        | \$19,852,500       | 10.5%       |
| Intergovernmental Revenue                        |                  |                    |                    |                     |                    |             |
| PUBLIC SAFETY                                    | \$152,153        | \$16,000           | \$0                | \$0                 | \$0                | 0%          |
| FIRE OPERATIONS                                  | \$78,359         | \$0                | \$0                | \$0                 | \$0                | 0%          |
| FEMA - FEDERAL                                   | \$316,277        | \$0                | \$0                | \$0                 | \$0                | 0%          |
| CDBG URBAN DEV ACTION                            | \$35,491         | \$750,000          | \$0                | \$0                 | \$0                | 0%          |
| STATE GRANT                                      | \$0              | \$2,000,000        | \$900,000          | \$705,000           | \$900,000          | 0%          |
| GARBAGE/SOLID WASTE                              | \$80             | \$0                | \$0                | \$0                 | \$0                | 0%          |
| ST GRANT - CULTURE/RECREATION                    | \$36,422         | \$0                | \$0                | \$18,500            | \$0                | 0%          |
| STATE REVENUE SHARING                            | \$1,581,379      | \$1,475,000        | \$1,575,000        | \$1,560,000         | \$1,575,000        | 0%          |
| ST REV SHAR MOBILE H LIC                         | \$66,659         | \$65,000           | \$65,000           | \$65,000            | \$65,000           | 0%          |
| ST REV SH ALCOHOLIC RV LIC                       | \$12,830         | \$11,000           | \$11,000           | \$12,500            | \$11,000           | 0%          |
| 1/2 SALES TAX ST SHARED                          | \$2,561,906      | \$2,250,000        | \$2,250,000        | \$2,600,000         | \$2,600,000        | 15.6%       |
| FIREFIGHTERS SUPP                                | \$3,574          | \$5,000            | \$5,000            | \$5,000             | \$5,000            | 0%          |
| OTHER TRANS REBATE VEHIC                         | \$13,051         | \$7,500            | \$9,500            | \$13,500            | \$13,500           | 42.1%       |
| GRANTS - LOCAL UNITS/PHYSICAL ENV                | \$200,000        | \$0                | \$0                | \$0                 | \$0                | 0%          |