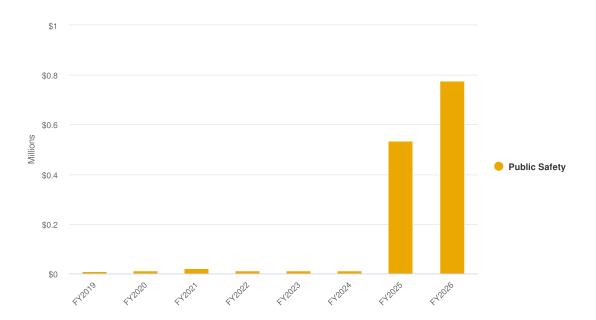

|                    |                    |             |
| Misc Revenues                                    |                  |                    |                    |                    |             |
| INTEREST ON INVESTMENTS                          | \$115,124        | \$5,000            | \$65,000           | \$105,000          | 61.5%       |
| Total Misc Revenues:                             | \$115,124        | \$5,000            | \$65,000           | \$105,000          | 61.5%       |
| Total Revenue Source:                            | \$641,137        | \$335,000          | \$535,000          | \$775,000          | 44.9%       |

## **Expenditures by Function**

#### **Budgeted Expenditures by Function**



#### **Budgeted and Historical Expenditures by Function**



| Name                                  | FY2024<br>Actual | FY2024<br>Budgeted | FY2025<br>Budgeted | FY2026<br>Budgeted | %<br>Change |
|---------------------------------------|------------------|--------------------|--------------------|--------------------|-------------|
| Expenditures                          |                  |                    |                    |                    |             |
| Public Safety                         |                  |                    |                    |                    |             |
| Fire Impact Fees                      |                  |                    |                    |                    |             |
| CAPITAL OUTLAY                        | \$0              | \$325,000          | \$525,000          | \$765