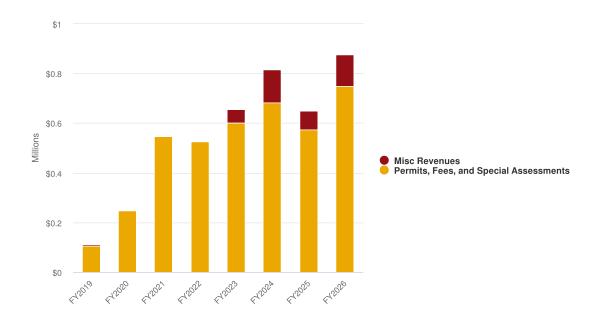

**Building Permits**: For budget purposes, the assumption is that permits will be consistent with prior year permits. We have not seen a reduction in demand and continue to monitor potential impacts of economic pressures such as the FED increasing interest rates.

### **Budgeted and Historical 2026 Revenues by Source**

| Name                                             | FY2024<br>Actual | FY2024<br>Budgeted | FY2025<br>Budgeted | FY2025<br>Projected | FY2026<br>Budgeted | %<br>Change |
|--------------------------------------------------|------------------|--------------------|--------------------|---------------------|--------------------|-------------|
| Revenue Source                                   |                  |                    |                    |                     |                    |             |
| Taxes                                            |                  |                    |                    |                     |                    |             |
| CURRENT AD VALOREM TAXES                         | \$20,603,761     | \$20,590,000       | \$24,550,000       | \$24,450,000        | \$28,550,000       | 16.3%       |
| CD 9 CENT VOTED FUEL TAX                         | \$127,304        | \$110,000          | \$120,000          | \$130,000           | \$135,000          | 12.5%       |
| LOCAL OPTION GAS TAX                             | \$707,561        | \$600,000          | \$700,000          | \$715,000           | \$725,000          | 3.6%        |
| NEW LOCAL OPTION GAS TAX                         | \$453,010        | \$380,000          | \$425,000          | \$460,000           | \$460,000          | 8.2%        |
| UTILITY TAX - ELECTRICITY                        | \$3,746,612      | \$3,200,000        | \$3,400,000        | \$3,900,000         | \$4,000,000        | 17.6%       |
| WATER                                            | \$1,017,718      | \$775,000          | \$850,000          | \$1,100,000         | \$1,200,000        | 41.2%       |
| UTILITY TAX GAS                                  | \$71,862         | \$85,000           | \$100,000          | \$80,000            | \$85,000           | -15%        |
| UTILITY TAX PROPANE                              | \$55,207         | \$50,000           | \$55,000           | \$40,000            | \$45,000           | -18.2%      |
| LOCAL COMMUNICATIONS SVCS TAX                    | \$749,514        | \$615,000          | \$645,000          | \$790,000           | \$800,000          | 24%         |
| LOCAL BUSINESS TAX                               | \$71,296         | \$60,000           | \$90,000           | \$80,000            | \$85,000           | -5.6%       |
| LOCAL BUSINESS TAX - COUNTY<br>COLLECT           | \$31,355         | \$15,000           | \$30,000           | \$30,000            | \$30,000           | 0%          |
| Total Taxes:                                     | \$27,635,200     | \$26,480,000       | \$30,965,000       | \$31,775,000        | \$36,115,000       | 16.6%       |
| Permits, Fees, and Special Assessments           |                  |                    |                    |                     |                    |             |
| BUILDING PERMITS                                 | \$7,392,973      | \$4,500,000        | \$6,500,000        | \$6,800,000         | \$6,800,000        | 4.6%        |
| FRANCHISE FEES - ELECTRICITY                     | \$3,048,973      | \$2,650,000        | \$2,650,000        | \$3,200,000         | \$3,250,000        | 22.6%       |
| FRANCHISE FEES - GAS                             | \$224,774        | \$200,000          | \$250,000          | \$210,000           | \$225,000          | -10%        |
| FRANCHISE FEES - SOLID WASTE                     | \$414,323        | \$350,000          | \$400,000          | \$710,000           | \$725,000          | 81.3%       |
| SPECIAL ASSESSMENTS - SVC CHARGES                | \$4,174,111      | \$3,900,000        | \$4,450,000        | \$4,685,000         | \$5,275,000        | 18.5%       |
| OTHER LIC FEE PERMIT                             | \$4,444,051      | \$2,850,000        | \$3,550,000        | \$3,380,000         | \$3,400,000        | -4.2%       |
| ADMINISTRATIVE FEE                               | \$167,606        | \$125,000          | \$155,000          | \$170,000           | \$170,000          | 9.7%        |
| ADMIN COSTS - LOT CLEAN UP/DEMO                  | \$150            | \$1,000            | \$1,000            | \$150               | \$0                | -100%       |
| ADMIN FEES - CODE COMPLIANCE                     | \$6,497          | \$3,500            | \$3,500            | \$9,500             | \$7,500            | 114.3%      |
| Total Permits, Fees, and Special<br>Assessments: | \$19,873,458     | \$14,579,500       | \$17,959,500       | \$19,164,650        | \$19,852,500       | 10.5%       |
| Intergovernmental Revenue                        |                  |                    |                    |                     |                    |             |
| PUBLIC SAFETY                                    | \$152,153        | \$16,000           | \$0                | \$0                 | \$0                | 0%          |
| FIRE OPERATIONS                                  | \$78,359         | \$0                | \$0                | \$0                 | \$0                | 0%          |
| FEMA - FEDERAL                                   | \$316,277        | \$0                | \$0                | \$0                 | \$0                | 0%          |
| CDBG URBAN DEV ACTION                            | \$35,491         | \$750,000          | \$0                | \$0                 | \$0                | 0%          |
| STATE GRANT                                      | \$0              | \$2,000,000        | \$900,000          | \$705,000           | \$900,000          | 0%          |
| GARBAGE/SOLID WASTE                              | \$80             | \$0                | \$0                | \$0                 | \$0                | 0%          |
| ST GRANT - CULTURE/RECREATION                    | \$36,422         | \$0                | \$0                | \$18,500            | \$0                | 0%          |
| STATE REVENUE SHARING                            | \$1,581,379      | \$1,475,000        | \$1,575,000        | \$1,560,000         | \$1,575,000        | 0%          |
| ST REV SHAR MOBILE H LIC                         | \$66,659         | \$65,000           | \$65,000           | \$65,000            | \$65,000           | 0%          |
| ST REV SH ALCOHOLIC RV LIC                       | \$12,830         | \$11,000           | \$11,000           | \$12,500            | \$11,000           | 0%          |
| 1/2 SALES TAX ST SHARED                          | \$2,561,906      | \$2,250,000        | \$2,250,000        | \$2,600,000         | \$2,600,000        | 15.6%       |
| FIREFIGHTERS SUPP                                | \$3,574          | \$5,000            | \$5,000            | \$5,000             | \$5,000            | 0%          |
| OTHER TRANS REBATE VEHIC                         | \$13,051         | \$7,500            | \$9,500            | \$13,500            | \$13,500           | 42.1%       |
| GRANTS - LOCAL UNITS/PHYSICAL ENV                | \$200,000        | \$0                | \$0                | \$0                 | \$0                | 0%          |