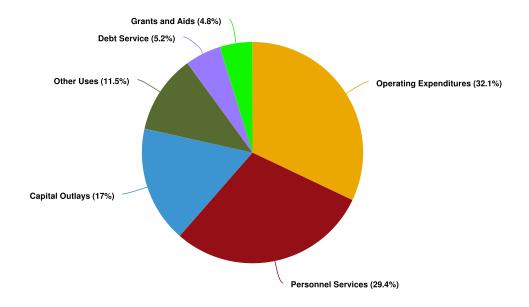

# **Expenditures by Expense Type**

## **Budgeted Expenditures by Expense Type**

| Name                          | FY2024 Actual | FY2024 Budgeted | FY2025 Budgeted | FY2026 Budgeted | % Change |
|-------------------------------|---------------|-----------------|-----------------|-----------------|----------|
| Expense Objects               |               |                 |                 |                 |          |
| Personnel Services            |               |                 |                 |                 |          |
| General Government            | \$4,863,825   | \$5,288,885     | \$5,982,035     | \$5,982,035     | 0%       |
| Public Safety                 | \$11,367,866  | \$13,534,550    | \$14,843,080    | \$14,843,080    | 0%       |
| Physical Environment          | \$4,022,239   | \$4,492,625     | \$5,184,425     | \$5,412,925     | 4.4%     |
| Transportation                | \$540,489     | \$558,900       | \$729,900       | \$643,000       | -11.9%   |
| Economic Environment          | \$786,544     | \$803,150       | \$998,150       | \$998,150       | 0%       |
| Culture and Recreation        | \$4,469,041   | \$5,361,800     | \$5,845,800     | \$5,710,300     | -2.3%    |
| Total Personnel Services:     | \$26,050,004  | \$30,039,910    | \$33,583,390    | \$33,589,490    | 0%       |
| Operating Expenditures        |               |                 |                 |                 |          |
| General Government            | \$3,306,288   | \$4,152,276     | \$4,932,925     | \$5,569,323     | 12.9%    |
| Public Safety                 | \$3,850,225   | \$4,047,250     | \$4,495,778     | \$5,350,755     | 19%      |
| Physical Environment          | \$14,868,271  | \$13,700,610    | \$18,088,003    | \$19,661,203    | 8.7%     |
| Transportation                | \$1,301,546   | \$1,994,350     | \$2,572,350     | \$2,423,405     | -5.8%    |
| Economic Environment          | \$553,087     | \$740,000       | \$667,490       | \$1,065,190     | 59.6%    |
| Culture and Recreation        | \$1,612,837   | \$3,019,300     | \$2,459,530     | \$2,551,236     | 3.7%     |
| Total Operating Expenditures: | \$25,492,254  | \$27,653,786    | \$33,216,076    | \$36,621,112    | 10.3%    |
| Capital Outlays               |               |                 |                 |                 |          |
| General Government            | \$5,697,122   | \$1,703,000     | \$3,737,500     | \$500,000       | -86.6%   |
| Public Safety                 | \$2,517,806   | \$4,337,765     | \$2,635,500     | \$1,640,000     | -37.8%   |
| Physical Environment          | \$9,810,489   | \$47,320,699    | \$28,671,500    | \$12,665,000    | -55.8%   |