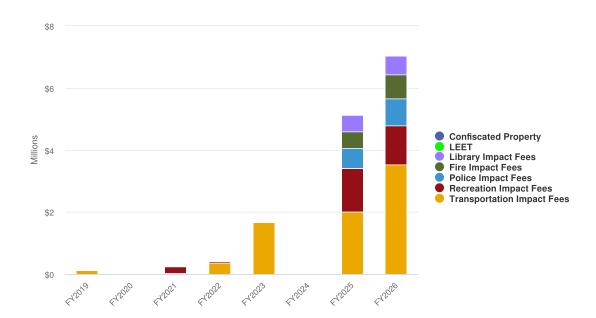

### **Budgeted and Historical 2026 Revenue by Fund**

| Name                            | FY2024<br>Actual | FY2024<br>Budgeted | FY2025<br>Budgeted | FY2025<br>Projected | FY2026<br>Budgeted | %<br>Change |
|---------------------------------|------------------|--------------------|--------------------|---------------------|--------------------|-------------|
| General Fund                    | \$69,119,229     | \$58,967,500       | \$70,048,800       | \$72,162,400        | \$76,424,000       | 9.1%        |
| Other Governmental Funds        |                  |                    |                    |                     |                    |             |
| LEET                            | \$22,681         | \$20,500           | \$16,500           | \$19,700            | \$19,500           | 18.2%       |
| Confiscated Property            | \$9,955          | \$0                | \$0                | \$29,300            | \$0                | 0%          |
| Confiscated Property (Pgi)      | \$2,843          | \$0                | \$0                | \$2,500             | \$0                | 0%          |
| Police Impact Fees              | \$814,352        | \$415,000          | \$650,000          | \$885,000           | \$875,000          | 34.6%       |
| Fire Impact Fees                | \$641,137        | \$335,000          | \$535,000          | \$793,500           | \$775,000          | 44.9%       |
| Transportation Impact Fees      | \$4,128,983      | \$2,010,000        | \$2,010,000        | \$3,625,000         | \$3,525,000        | 75.4%       |
| Recreation Impact Fees          | \$1,462,055      | \$865,000          | \$1,405,000        | \$1,265,000         | \$1,265,000        | -10%        |
| Library Impact Fees             | \$685,284        | \$393,500          | \$535,500          | \$630,000           | \$600,000          | 12%         |
| Total Other Governmental Funds: | \$7,767,289      | \$4,039,000        | \$5,152,000        | \$7,250,000         | \$7,059,500        | <b>37</b> % |
| Capital Project                 |                  |                    |                    |                     |                    |             |
| Capital Project                 | \$14,061,880     | \$0                | \$0                | \$0                 | \$0                | 0%          |
| Total Capital Project:          | \$14,061,880     | \$0                | \$0                | \$0                 | \$0                | 0%          |
| CRA Fund                        |                  |                    |                    |                     |                    |             |
| CRA - District 328              | \$10,420,540     | \$10,086,000       | \$11,702,535       | \$11,121,600        | \$11,951,554       | 2.1%        |
| CRA - District 327              | \$0              | \$0                | \$0                | \$324,175           | \$360,000          | N/A         |
| Total CRA Fund:                 | \$10,420,540     | \$10,086,000       | \$11,702,535       | \$11,445,775        | \$12,311,554       | 5.2%        |
| Water & Sewer Fund              | \$35,727,207     | \$49,460,983       | \$32,772,000       | \$35,544,000        | \$33,897,000       | 3.4%        |
| Other Enterprise Funds          |                  |                    |                    | , , ,               |                    |             |
| Water Impact Fees               | \$4,528,994      | \$3,319,500        | \$3,700,500        | \$4,240,000         | \$4,150,000        | 12.1%       |
| Sewer Impact Fees               | \$8,912,995      | \$9,346,208        | \$10,025,000       | \$8,285,000         | \$8,025,000        | -20%        |
| Total Other Enterprise Funds:   | \$13,441,989     | \$12,665,708       | \$13,725,500       | \$12,525,000        | \$12,175,000       | -11.3%      |
| Stormwater Utility              |                  |                    |                    |                     |                    |             |
| Stormwater Utility              | \$994,823        | \$1,159,450        | \$1,426,950        | \$1,030,000         | \$1,256,450        | -11.9%      |
| Total Stormwater Utility:       | \$994,823        | \$1,159,450        | \$1,426,950        | \$1,030,000         | \$1,256,450        | -11.9%      |
| Total:                          | \$151,532,958    | \$136,378,641      | \$134,827,785      | \$139,957,175       | \$143,123,504      | 6.2%        |