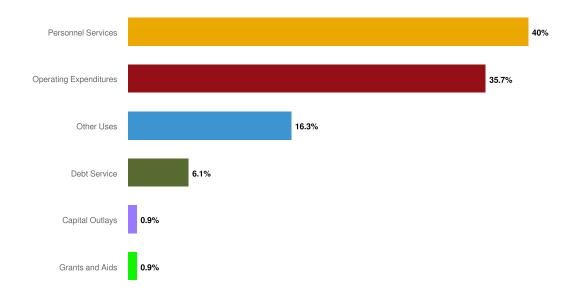

# **Expenditures by Expense Type**

## **Budgeted Expenditures by Expense Type**

| Name                          | FY2024 Actual | FY2024 Budgeted | FY2025 Budgeted | FY2026 Budgeted | % Change |
|-------------------------------|---------------|-----------------|-----------------|-----------------|----------|
| Expense Objects               |               |                 |                 |                 |          |
| Personnel Services            |               |                 |                 |                 |          |
| General Government            | \$4,863,825   | \$5,288,885     | \$5,982,035     | \$5,982,035     | 0%       |
| Public Safety                 | \$11,367,866  | \$13,534,550    | \$14,843,080    | \$14,843,080    | 0%       |
| Physical Environment          | \$4,022,239   | \$4,492,625     | \$5,184,425     | \$5,412,925     | 4.4%     |
| Transportation                | \$540,489     | \$558,900       | \$729,900       | \$643,000       | -11.9%   |
| Economic Environment          | \$786,544     | \$803,150       | \$998,150       | \$998,150       | 0%       |
| Culture and Recreation        | \$4,469,041   | \$5,361,800     | \$5,845,800     | \$5,710,300     | -2.3%    |
| Total Personnel Services:     | \$26,050,004  | \$30,039,910    | \$33,583,390    | \$33,589,490    | 0%       |
| Operating Expenditures        |               |                 |                 |                 |          |
| General Government            | \$3,306,288   | \$4,152,276     | \$4,932,925     | \$5,569,323     | 12.9%    |
| Public Safety                 | \$3,850,225   | \$4,047,250     | \$4,495,778     | \$5,350,755     | 19%      |
| Physical Environment          | \$14,868,271  | \$13,700,610    | \$18,088,003    | \$19,661,203    | 8.7%     |
| Transportation                | \$1,301,546   | \$1,994,350     | \$2,572,350     | \$2,423,405     | -5.8%    |
| Economic Environment          | \$553,087     | \$740,000       | \$667,490       | \$1,065,190     | 59.6%    |
| Culture and Recreation        | \$1,612,837   | \$3,019,300     | \$2,459,530     | \$2,551,236     | 3.7%     |
| Total Operating Expenditures: | \$25,492,254  | \$27,653,786    | \$33,216,076    | \$36,621,112    | 10.3%    |
| Capital Outlays               |               |                 |                 |                 |          |
| General Government            | \$5,697,122   | \$1,703,000     | \$3,737,500     | \$500,000       | -86.6%   |
| Public Safety                 | \$2,517,806   | \$4,337,765     | \$2,635,500     | \$1,640,000     | -37.8%   |
| Physical Environment          | \$9,810,489   | \$47,320,699    | \$28,671,500    | \$12,665,000    | -55.8%   |

| Name                   | FY2024 Actual | FY2024 Budgeted | FY2025 Budgeted | FY2026 Budgeted | % Change |
|------------------------|---------------|-----------------|-----------------|-----------------|----------|
| Transportation         | \$331,249     | \$4,004,000     | \$4,961,000     | \$3,025,000     | -39%     |
| Economic Environment   | \$119,559     | \$4,140,615     | \$2,425,000     | \$250,000       | -89.7%   |
| Culture and Recreation | \$1,087,375   | \$1,929,700     | \$3,362,500     | \$1,375,000     | -59.1%   |
| Total Capital Outlays: | \$19,563,601  | \$63,435,779    | \$45,793,000    | \$19,455,000    | -57.5%   |
| Debt Service           |               |                 |                 |                 |          |
| General Government     | \$944,590     | \$0             | \$685,000       | \$1,569,125     | 129.1%   |
| Public Safety          | \$9,552       |                 |                 | \$2,232,222     | N/A      |
| Physical Environment   | \$107,414     | \$1,491,282     | \$1,946,947     | \$1,946,947     | 0%       |
| Culture and Recreation | -\$40,753     |                 |                 | \$239,500       | N/A      |
| Total Debt Service:    | \$1,020,803   | \$1,491,282     | \$2,631,947     | \$5,987,794     | 127.5%   |
| Grants and Aids        |               |                 |                 |                 |          |
| General Government     | \$491,536     | \$517,165       | \$537,165       | \$557,165       | 3.7%     |
| Public Safety          | \$175,624     | \$0             | \$40,000        | \$40,000        | 0%       |
| Transportation         | \$35,491      |                 |                 | \$0             | N/A      |
| Economic Environment   | \$631,975     | \$1,100,000     | \$3,550,000     | \$4,850,000     | 36.6%    |
| Total Grants and Aids: | \$1,334,626   | \$1,617,165     | \$4,127,165     | \$5,447,165     | 32%      |
| Other Uses             |               |                 |                 |                 |          |
| General Government     | \$8,549,561   | \$7,224,635     | \$7,665,125     | \$7,112,750     | -7.2%    |
| Public Safety          | \$11,959      | \$2,814,724     | \$5,484,722     | \$4,180,000     | -23.8%   |
| Physical Environment   | \$484,568     | \$0             | \$0             | \$0             | 0%       |
| Economic Environment   |               | \$1,861,860     | \$1,861,860     | \$1,861,860     | 0%       |
| Culture and Recreation |               | \$239,500       | \$239,500       | \$0             | -100%    |
| Total Other Uses:      | \$9,046,088   | \$12,140,719    | \$15,251,207    | \$13,154,610    | -13.7%   |
| Total Expense Objects: | \$82,507,376  | \$136,378,641   | \$134,602,785   | \$114,255,171   | -15.1%   |