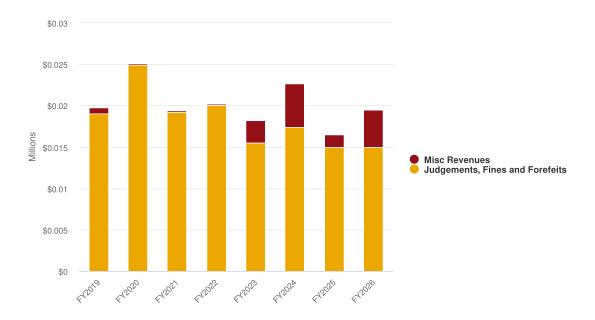

### **Budgeted and Historical 2026 Revenues by Source**

| Name                                             | FY2024<br>Actual | FY2024<br>Budgeted | FY2025<br>Budgeted | FY2025<br>Projected | FY2026<br>Budgeted | %<br>Change |
|--------------------------------------------------|------------------|--------------------|--------------------|---------------------|--------------------|-------------|
| Revenue Source                                   |                  |                    |                    |                     |                    |             |
| Taxes                                            |                  |                    |                    |                     |                    |             |
| CURRENT AD VALOREM TAXES                         | \$20,603,761     | \$20,590,000       | \$24,550,000       | \$24,450,000        | \$28,550,000       | 16.3%       |
| CD 9 CENT VOTED FUEL TAX                         | \$127,304        | \$110,000          | \$120,000          | \$130,000           | \$135,000          | 12.5%       |
| LOCAL OPTION GAS TAX                             | \$707,561        | \$600,000          | \$700,000          | \$715,000           | \$725,000          | 3.6%        |
| NEW LOCAL OPTION GAS TAX                         | \$453,010        | \$380,000          | \$425,000          | \$460,000           | \$460,000          | 8.2%        |
| UTILITY TAX - ELECTRICITY                        | \$3,746,612      | \$3,200,000        | \$3,400,000        | \$3,900,000         | \$4,000,000        | 17.6%       |
| WATER                                            | \$1,017,718      | \$775,000          | \$850,000          | \$1,100,000         | \$1,200,000        | 41.2%       |
| UTILITY TAX GAS                                  | \$71,862         | \$85,000           | \$100,000          | \$80,000            | \$85,000           | -15%        |
| UTILITY TAX PROPANE                              | \$55,207         | \$50,000           | \$55,000           | \$40,000            | \$45,000           | -18.2%      |
| LOCAL COMMUNICATIONS SVCS TAX                    | \$749,514        | \$615,000          | \$645,000          | \$790,000           | \$800,000          | 24%         |
| LOCAL BUSINESS TAX                               | \$71,296         | \$60,000           | \$90,000           | \$80,000            | \$85,000           | -5.6%       |
| LOCAL BUSINESS TAX - COUNTY<br>COLLECT           | \$31,355         | \$15,000           | \$30,000           | \$30,000            | \$30,000           | 0%          |
| Total Taxes:                                     | \$27,635,200     | \$26,480,000       | \$30,965,000       | \$31,775,000        | \$36,115,000       | 16.6%       |
| Permits, Fees, and Special Assessments           |                  |                    |                    |                     |                    |             |
| BUILDING PERMITS                                 | \$7,392,973      | \$4,500,000        | \$6,500,000        | \$6,800,000         | \$6,800,000        | 4.6%        |
| FRANCHISE FEES - ELECTRICITY                     | \$3,048,973      | \$2,650,000        | \$2,650,000        | \$3,200,000         | \$3,250,000        | 22.6%       |
| FRANCHISE FEES - GAS                             | \$224,774        | \$200,000          | \$250,000          | \$210,000           | \$225,000          | -10%        |
| FRANCHISE FEES - SOLID WASTE                     | \$414,323        | \$350,000          | \$400,000          | \$710,000           | \$725,000          | 81.3%       |
| SPECIAL ASSESSMENTS - SVC CHARGES                | \$4,174,111      | \$3,900,000        | \$4,450,000        | \$4,685,000         | \$5,275,000        | 18.5%       |
| OTHER LIC FEE PERMIT                             | \$4,444,051      | \$2,850,000        | \$3,550,000        | \$3,380,000         | \$3,400,000        | -4.2%       |
| ADMINISTRATIVE FEE                               | \$167,606        | \$125,000          | \$155,000          | \$170,000           | \$170,000          | 9.7%        |
| ADMIN COSTS - LOT CLEAN UP/DEMO                  | \$150            | \$1,000            | \$1,000            | \$150               | \$0                | -100%       |
| ADMIN FEES - CODE COMPLIANCE                     | \$6,497          | \$3,500            | \$3,500            | \$9,500             | \$7,500            | 114.3%      |
| Total Permits, Fees, and Special<br>Assessments: | \$19,873,458     | \$14,579,500       | \$17,959,500       | \$19,164,650        | \$19,852,500       | 10.5%       |
| Intergovernmental Revenue                        |                  |                    |                    |                     |                    |             |
| PUBLIC SAFETY                                    | \$152,153        | \$16,000           | \$0                | \$0                 | \$0                | 0%          |
| FIRE OPERATIONS                                  | \$78,359         | \$0                | \$0                | \$0                 | \$0                | 0%          |
| FEMA - FEDERAL                                   | \$316,277        | \$0                | \$0                | \$0                 | \$0                | 0%          |
| CDBG URBAN DEV ACTION                            | \$35,491         | \$750,000          | \$0                | \$0                 | \$0                | 0%          |
| STATE GRANT                                      | \$0              | \$2,000,000        | \$900,000          | \$705,000           | \$900,000          | 0%          |
| GARBAGE/SOLID WASTE                              | \$80             | \$0                | \$0                | \$0                 | \$0                | 0%          |
| ST GRANT - CULTURE/RECREATION                    | \$36,422         | \$0                | \$0                | \$18,500            | \$0                | 0%          |
| STATE REVENUE SHARING                            | \$1,581,379      | \$1,475,000        | \$1,575,000        | \$1,560,000         | \$1,575,000        | 0%          |
| ST REV SHAR MOBILE H LIC                         | \$66,659         | \$65,000           | \$65,000           | \$65,000            | \$65,000           | 0%          |
| ST REV SH ALCOHOLIC RV LIC                       | \$12,830         | \$11,000           | \$11,000           | \$12,500            | \$11,000           | 0%          |
| 1/2 SALES TAX ST SHARED                          | \$2,561,906      | \$2,250,000        | \$2,250,000        | \$2,600,000         | \$2,600,000        | 15.6%       |
| FIREFIGHTERS SUPP                                | \$3,574          | \$5,000            | \$5,000            | \$5,000             | \$5,000            | 0%          |
| OTHER TRANS REBATE VEHIC                         | \$13,051         | \$7,500            | \$9,500            | \$13,500            | \$13,500           | 42.1%       |
| GRANTS - LOCAL UNITS/PHYSICAL ENV                | \$200,000        | \$0                | \$0                | \$0                 | \$0                | 0%          |

| lame                                                    | FY2024<br>Actual | FY2024<br>Budgeted | FY2025<br>Budgeted | FY2025<br>Projected | FY2026<br>Budgeted | %<br>Change |
|---------------------------------------------------------|------------------|--------------------|--------------------|---------------------|--------------------|-------------|
| POLK CO LIBRARY COOPERATIVE                             | \$429,021        | \$385,000          | \$445,000          | \$495,000           | \$510,000          | 14.6%       |
| Total Intergovernmental Revenue:                        | \$5,487,202      | \$6,964,500        | \$5,260,500        | \$5,474,500         | \$5,679,500        | 8%          |
| Charges for Services                                    |                  |                    |                    |                     |                    |             |
| OTHER GEN GOVT CHARGES AND FEES                         | \$11,195         | \$0                | \$0                | \$1,000             | \$0                | 0%          |
| SCHOOL RES OFFICER SUPP                                 | \$338,540        | \$435,000          | \$0                | \$0                 | \$0                | 0%          |
| PROTECTIVE INSPECTION FEES                              | \$1,715          | \$5,000            | \$5,000            | \$1,500             | \$1,500            | -70%        |
| PUB SAFETY RIGHT OF WAY                                 | \$18,444         | \$20,000           | \$24,000           | \$18,000            | \$20,000           | -16.7%      |
| SVC CHG - RED LIGHT CAMERA                              | \$6,000          | \$2,500            | \$2,500            | \$5,750             | \$6,000            | 140%        |
| GARBAGE/SOLID WASTE REV                                 | \$7,692,738      | \$5,000,000        | \$8,400,000        | \$9,400,000         | \$9,700,000        | 15.5%       |
| GARBAGE/TRASH/SPECIAL                                   | \$335            | \$500              | \$500              | \$500               | \$500              | 0%          |
| CEMETERY FEES                                           | \$122,050        | \$125,000          | \$125,000          | \$112,500           | \$125,000          | 0%          |
| OTHER TRANSPORTATION REVENUE                            | \$287,468        | \$215,000          | \$185,000          | \$225,000           | \$225,000          | 21.6%       |
| SERVICE CHARGE - LIBRARIES                              | \$3,952          | \$1,000            | \$5,000            | \$5,000             | \$5,000            | 0%          |
| RECREATION RENTAL REVENUE                               | \$305,262        | \$325,000          | \$325,000          | \$325,000           | \$325,000          | 0%          |
| CONCESSIONS                                             | \$4,582          | \$35,000           | \$9,000            | \$0                 | \$0                | -100%       |
| SWIMMING POOLS                                          | \$260,880        | \$200,000          | \$225,000          | \$212,000           | \$225,000          | 0%          |
| SUMMER CAMP - CHAPERONES                                | -\$610           | \$0                | \$0                | \$0                 | \$0                | 0%          |
| TENNIS LESSONS                                          | \$35,605         | \$30,000           | \$35,000           | \$28,000            | \$30,000           | -14.3%      |
| OTHER CHARGES FOR SERVICES                              | \$336,601        | \$150,000          | \$250,000          | \$250,000           | \$250,000          | 0%          |
| OTH CHGS FOR SVCS-PERMIT<br>SURCHARGE                   | \$31,501         | \$1,500            | \$3,500            | \$35,000            | \$3,500            | 0%          |
| OTHER CHARGES FOR SVCS-LIEN<br>SEARCH                   | \$96,696         | \$100,000          | \$100,000          | \$79,000            | \$100,000          | 0%          |
| Total Charges for Services:                             | \$9,552,954      | \$6,645,500        | \$9,694,500        | \$10,698,250        | \$11,016,500       | 13.6%       |
| Judgements, Fines and Forefeits                         |                  |                    |                    |                     |                    |             |
| COURT FINES                                             | \$101,335        | \$60,000           | \$75,000           | \$115,000           | \$115,000          | 53.3%       |
| JUDGMENTS/FINES-CIRCUIT CT<br>CRIMINAL                  | \$1,188          | \$0                | \$0                | \$0                 | \$0                | 0%          |
| OTHER CHARGES FOR SVCS-<br>BREATHALYZER                 | \$200            | \$0                | \$0                | \$0                 | \$0                | 0%          |
| LIBRARY FINES                                           | \$5,807          | \$7,500            | \$7,500            | \$6,000             | \$7,500            | 0%          |
| VIOLATIONS CODE ENF CITATIONS                           | \$0              | \$2,500            | \$2,500            | \$2,500             | \$2,500            | 0%          |
| VIOLATION SOLID WASTE ORD                               | \$19,160         | \$30,000           | \$30,000           | \$4,500             | \$15,000           | -50%        |
| VIOLATION RED LIGHT CAMERA ORD                          | \$1,658,176      | \$1,600,000        | \$1,450,000        | \$1,650,000         | \$1,650,000        | 13.8%       |
| CODE ENFORCEMENT                                        | \$56,368         | \$60,000           | \$60,000           | \$157,000           | \$60,000           | 0%          |
| Total Judgements, Fines and Forefeits:                  | \$1,842,235      | \$1,760,000        | \$1,625,000        | \$1,935,000         | \$1,850,000        | 13.8%       |
| Misc Revenues                                           |                  |                    |                    |                     |                    |             |
| INTEREST ON INVESTMENTS - G/F                           | \$1,993,000      | \$650,000          | \$1,257,000        | \$2,100,000         | \$1,650,000        | 31.3%       |
| NET INCREASE (DECREASE) IN FAIR<br>VALUE OF INVESTMENTS | \$1,794,071      | \$0                | \$0                | \$0                 | \$0                | 0%          |
| RENTS & ROYALTIES                                       | \$78,725         | \$50,000           | \$78,000           | \$80,000            | \$78,000           | 0%          |
| DISPOSITION FIXED ASSETS                                | \$91,904         | \$0                | \$0                | \$0                 | \$0                | 0%          |
| SALE/SURP MATERIAL SCRAP                                | \$0              | \$2,500            | \$2,500            | \$2,500             | \$2,500            | 0%          |