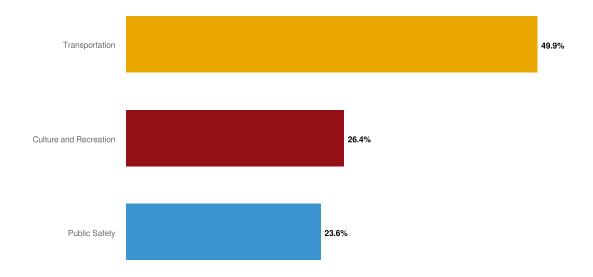

### **Budgeted and Historical 2026 Revenue by Fund**

| Name                            | FY2024<br>Actual | FY2024<br>Budgeted | FY2025<br>Budgeted | FY2025<br>Projected | FY2026<br>Budgeted | %<br>Change |
|---------------------------------|------------------|--------------------|--------------------|---------------------|--------------------|-------------|
| General Fund                    | \$69,119,229     | \$58,967,500       | \$70,048,800       | \$72,162,400        | \$76,424,000       | 9.1%        |
| Other Governmental Funds        |                  |                    |                    |                     |                    |             |
| LEET                            | \$22,681         | \$20,500           | \$16,500           | \$19,700            | \$19,500           | 18.2%       |
| Confiscated Property            | \$9,955          | \$0                | \$0                | \$29,300            | \$0                | 0%          |
| Confiscated Property (Pgi)      | \$2,843          | \$0                | \$0                | \$2,500             | \$0                | 0%          |
| Police Impact Fees              | \$814,352        | \$415,000          | \$650,000          | \$885,000           | \$875,000          | 34.6%       |
| Fire Impact Fees                | \$641,137        | \$335,000          | \$535,000          | \$793,500           | \$775,000          | 44.9%       |
| Transportation Impact Fees      | \$4,128,983      | \$2,010,000        | \$2,010,000        | \$3,625,000         | \$3,525,000        | 75.4%       |
| Recreation Impact Fees          | \$1,462,055      | \$865,000          | \$1,405,000        | \$1,265,000         | \$1,265,000        | -10%        |
| Library Impact Fees             | \$685,284        | \$393,500          | \$535,500          | \$630,000           | \$600,000          | 12%         |
| Total Other Governmental Funds: | \$7,767,289      | \$4,039,000        | \$5,152,000        | \$7,250,000         | \$7,059,500        | <b>37</b> % |
| Capital Project                 |                  |                    |                    |                     |                    |             |
| Capital Project                 | \$14,061,880     | \$0                | \$0                | \$0                 | \$0                | 0%          |
| Total Capital Project:          | \$14,061,880     | \$0                | \$0                | \$0                 | \$0                | 0%          |
| CRA Fund                        |                  |                    |                    |                     |                    |             |
| CRA - District 328              | \$10,420,540     | \$10,086,000       | \$11,702,535       | \$11,121,600        | \$11,951,554       | 2.1%        |
| CRA - District 327              | \$0              | \$0                | \$0                | \$324,175           | \$360,000          | N/A         |
| Total CRA Fund:                 | \$10,420,540     | \$10,086,000       | \$11,702,535       | \$11,445,775        | \$12,311,554       | 5.2%        |
| Water & Sewer Fund              | \$35,727,207     | \$49,460,983       | \$32,772,000       | \$35,544,000        | \$33,897,000       | 3.4%        |
| Other Enterprise Funds          |                  |                    |                    | , , ,               |                    |             |
| Water Impact Fees               | \$4,528,994      | \$3,319,500        | \$3,700,500        | \$4,240,000         | \$4,150,000        | 12.1%       |
| Sewer Impact Fees               | \$8,912,995      | \$9,346,208        | \$10,025,000       | \$8,285,000         | \$8,025,000        | -20%        |
| Total Other Enterprise Funds:   | \$13,441,989     | \$12,665,708       | \$13,725,500       | \$12,525,000        | \$12,175,000       | -11.3%      |
| Stormwater Utility              |                  |                    |                    |                     |                    |             |
| Stormwater Utility              | \$994,823        | \$1,159,450        | \$1,426,950        | \$1,030,000         | \$1,256,450        | -11.9%      |
| Total Stormwater Utility:       | \$994,823        | \$1,159,450        | \$1,426,950        | \$1,030,000         | \$1,256,450        | -11.9%      |
| Total:                          | \$151,532,958    | \$136,378,641      | \$134,827,785      | \$139,957,175       | \$143,123,504      | 6.2%        |