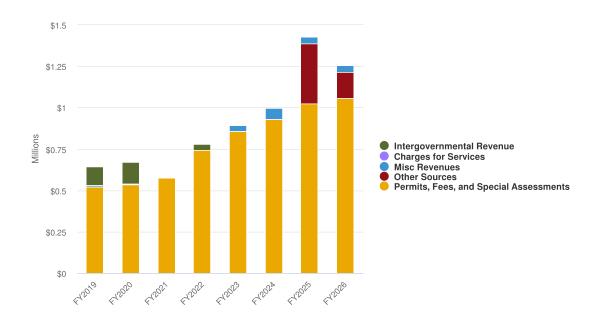

## **Revenues by Source**

### **Projected 2026 Revenues by Source**

### **Budgeted and Historical 2026 Revenues by Source**

| Name                                             | FY2024<br>Actual | FY2024<br>Budgeted | FY2025<br>Budgeted | FY2025<br>Projected | FY2026<br>Budgeted | %<br>Change |
|--------------------------------------------------|------------------|--------------------|--------------------|---------------------|--------------------|-------------|
| Revenue Source                                   |                  |                    |                    |                     |                    |             |
| Taxes                                            |                  |                    |                    |                     |                    |             |
| CURRENT AD VALOREM TAXES                         | \$20,603,761     | \$20,590,000       | \$24,550,000       | \$24,450,000        | \$28,550,000       | 16.3%       |
| CD 9 CENT VOTED FUEL TAX                         | \$127,304        | \$110,000          | \$120,000          | \$130,000           | \$135,000          | 12.5%       |
| LOCAL OPTION GAS TAX                             | \$707,561        | \$600,000          | \$700,000          | \$715,000           | \$725,000          | 3.6%        |
| NEW LOCAL OPTION GAS TAX                         | \$453,010        | \$380,000          | \$425,000          | \$460,000           | \$460,000          | 8.2%        |
| UTILITY TAX - ELECTRICITY                        | \$3,746,612      | \$3,200,000        | \$3,400,000        | \$3,900,000         | \$4,000,000        | 17.6%       |
| WATER                                            | \$1,017,718      | \$775,000          | \$850,000          | \$1,100,000         | \$1,200,000        | 41.2%       |
| UTILITY TAX GAS                                  | \$71,862         | \$85,000           | \$100,000          | \$80,000            | \$85,000           | -15%        |
| UTILITY TAX PROPANE                              | \$55,207         | \$50,000           | \$55,000           | \$40,000            | \$45,000           | -18.2%      |
| LOCAL COMMUNICATIONS SVCS TAX                    | \$749,514        | \$615,000          | \$645,000          | \$790,000           | \$800,000          | 24%         |
| LOCAL BUSINESS TAX                               | \$71,296         | \$60,000           | \$90,000           | \$80,000            | \$85,000           | -5.6%       |
| LOCAL BUSINESS TAX - COUNTY<br>COLLECT           | \$31,355         | \$15,000           | \$30,000           | \$30,000            | \$30,000           | 0%          |
| Total Taxes:                                     | \$27,635,200     | \$26,480,000       | \$30,965,000       | \$31,775,000        | \$36,115,000       | 16.6%       |
| Permits, Fees, and Special Assessments           |                  |                    |                    |                     |                    |             |
| BUILDING PERMITS                                 | \$7,392,973      | \$4,500,000        | \$6,500,000        | \$6,800,000         | \$6,800,000        | 4.6%        |
| FRANCHISE FEES - ELECTRICITY                     | \$3,048,973      | \$2,650,000        | \$2,650,000        | \$3,200,000         | \$3,250,000        | 22.6%       |
| FRANCHISE FEES - GAS                             | \$224,774        | \$200,000          | \$250,000          | \$210,000           | \$225,000          | -10%        |
| FRANCHISE FEES - SOLID WASTE                     | \$414,323        | \$350,000          | \$400,000          | \$710,000           | \$725,000          | 81.3%       |
| SPECIAL ASSESSMENTS - SVC CHARGES                | \$4,174,111      | \$3,900,000        | \$4,450,000        | \$4,685,000         | \$5,275,000        | 18.5%       |
| OTHER LIC FEE PERMIT                             | \$4,444,051      | \$2,850,000        | \$3,550,000        | \$3,380,000         | \$3,400,000        | -4.2%       |
| ADMINISTRATIVE FEE                               | \$167,606        | \$125,000          | \$155,000          | \$170,000           | \$170,000          | 9.7%        |
| ADMIN COSTS - LOT CLEAN UP/DEMO                  | \$150            | \$1,000            | \$1,000            | \$150               | \$0                | -100%       |
| ADMIN FEES - CODE COMPLIANCE                     | \$6,497          | \$3,500            | \$3,500            | \$9,500             | \$7,500            | 114.3%      |
| Total Permits, Fees, and Special<br>Assessments: | \$19,873,458     | \$14,579,500       | \$17,959,500       | \$19,164,650        | \$19,852,500       | 10.5%       |
| Intergovernmental Revenue                        |                  |                    |                    |                     |                    |             |
| PUBLIC SAFETY                                    | \$152,153        | \$16,000           | \$0                | \$0                 | \$0                | 0%          |
| FIRE OPERATIONS                                  | \$78,359         | \$0                | \$0                | \$0                 | \$0                | 0%          |
| FEMA - FEDERAL                                   | \$316,277        | \$0                | \$0                | \$0                 | \$0                | 0%          |
| CDBG URBAN DEV ACTION                            | \$35,491         | \$750,000          | \$0                | \$0                 | \$0                | 0%          |
| STATE GRANT                                      | \$0              | \$2,000,000        | \$900,000          | \$705,000           | \$900,000          | 0%          |
| GARBAGE/SOLID WASTE                              | \$80             | \$0                | \$0                | \$0                 | \$0                | 0%          |
| ST GRANT - CULTURE/RECREATION                    | \$36,422         | \$0                | \$0                | \$18,500            | \$0                | 0%          |
| STATE REVENUE SHARING                            | \$1,581,379      | \$1,475,000        | \$1,575,000        | \$1,560,000         | \$1,575,000        | 0%          |
| ST REV SHAR MOBILE H LIC                         | \$66,659         | \$65,000           | \$65,000           | \$65,000            | \$65,000           | 0%          |
| ST REV SH ALCOHOLIC RV LIC                       | \$12,830         | \$11,000           | \$11,000           | \$12,500            | \$11,000           | 0%          |
| 1/2 SALES TAX ST SHARED                          | \$2,561,906      | \$2,250,000        | \$2,250,000        | \$2,600,000         | \$2,600,000        | 15.6%       |
| FIREFIGHTERS SUPP                                | \$3,574          | \$5,000            | \$5,000            | \$5,000             | \$5,000            | 0%          |
| OTHER TRANS REBATE VEHIC                         | \$13,051         | \$7,500            | \$9,500            | \$13,500            | \$13,500           | 42.1%       |
| GRANTS - LOCAL UNITS/PHYSICAL ENV                | \$200,000        | \$0                | \$0                | \$0                 | \$0                | 0%          |