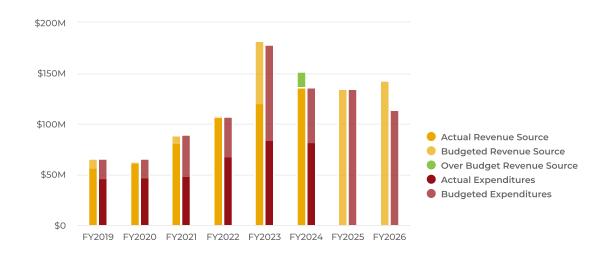

### Summary

The City of Haines City overall budget includes total revenues and expenditures of, in comparison to the prior year overall budget of. This is largely attributed to the prior inclusion of the Capital Project Fund which included \$60M in capital projects.