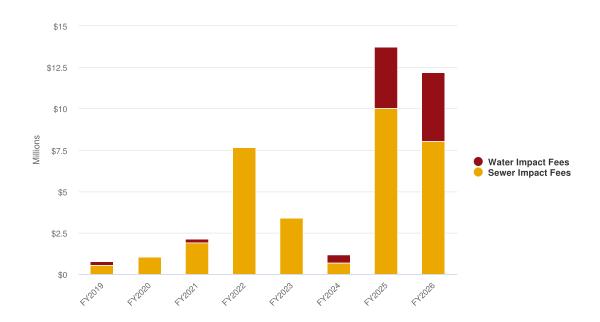

### **Budgeted and Historical 2026 Revenue by Fund**

| Name                            | FY2024<br>Actual | FY2024<br>Budgeted | FY2025<br>Budgeted | FY2025<br>Projected | FY2026<br>Budgeted | %<br>Change |
|---------------------------------|------------------|--------------------|--------------------|---------------------|--------------------|-------------|
| General Fund                    | \$69,119,229     | \$58,967,500       | \$70,048,800       | \$72,162,400        | \$76,424,000       | 9.1%        |
| Other Governmental Funds        |                  |                    |                    |                     |                    |             |
| LEET                            | \$22,681         | \$20,500           | \$16,500           | \$19,700            | \$19,500           | 18.2%       |
| Confiscated Property            | \$9,955          | \$0                | \$0                | \$29,300            | \$0                | 0%          |
| Confiscated Property (Pgi)      | \$2,843          | \$0                | \$0                | \$2,500             | \$0                | 0%          |
| Police Impact Fees              | \$814,352        | \$415,000          | \$650,000          | \$885,000           | \$875,000          | 34.6%       |
| Fire Impact Fees                | \$641,137        | \$335,000          | \$535,000          | \$793,500           | \$775,000          | 44.9%       |
| Transportation Impact Fees      | \$4,128,983      | \$2,010,000        | \$2,010,000        | \$3,625,000         | \$3,525,000        | 75.4%       |
| Recreation Impact Fees          | \$1,462,055      | \$865,000          | \$1,405,000        | \$1,265,000         | \$1,265,000        | -10%        |
| Library Impact Fees             | \$685,284        | \$393,500          | \$535,500          | \$630,000           | \$600,000          | 12%         |
| Total Other Governmental Funds: | \$7,767,289      | \$4,039,000        | \$5,152,000        | \$7,250,000         | \$7,059,500        | <b>37</b> % |
| Capital Project                 |                  |                    |                    |                     |                    |             |
| Capital Project                 | \$14,061,880     | \$0                | \$0                | \$0                 | \$0                | 0%          |
| Total Capital Project:          | \$14,061,880     | \$0                | \$0                | \$0                 | \$0                | 0%          |
| CRA Fund                        |                  |                    |                    |                     |                    |             |
| CRA - District 328              | \$10,420,540     | \$10,086,000       | \$11,702,535       | \$11,121,600        | \$11,951,554       | 2.1%        |
| CRA - District 327              | \$0              | \$0                | \$0                | \$324,175           | \$360,000          | N/A         |
| Total CRA Fund:                 | \$10,420,540     | \$10,086,000       | \$11,702,535       | \$11,445,775        | \$12,311,554       | 5.2%        |
| Water & Sewer Fund              | \$35,727,207     | \$49,460,983       | \$32,772,000       | \$35,544,000        | \$33,897,000       | 3.4%        |
| Other Enterprise Funds          |                  |                    |                    | , , ,               |                    |             |
| Water Impact Fees               | \$4,528,994      | \$3,319,500        | \$3,700,500        | \$4,240,000         | \$4,150,000        | 12.1%       |
| Sewer Impact Fees               | \$8,912,995      | \$9,346,208        | \$10,025,000       | \$8,285,000         | \$8,025,000        | -20%        |
| Total Other Enterprise Funds:   | \$13,441,989     | \$12,665,708       | \$13,725,500       | \$12,525,000        | \$12,175,000       | -11.3%      |
| Stormwater Utility              |                  |                    |                    |                     |                    |             |
| Stormwater Utility              | \$994,823        | \$1,159,450        | \$1,426,950        | \$1,030,000         | \$1,256,450        | -11.9%      |
| Total Stormwater Utility:       | \$994,823        | \$1,159,450        | \$1,426,950        | \$1,030,000         | \$1,256,450        | -11.9%      |
| Total:                          | \$151,532,958    | \$136,378,641      | \$134,827,785      | \$139,957,175       | \$143,123,504      | 6.2%        |