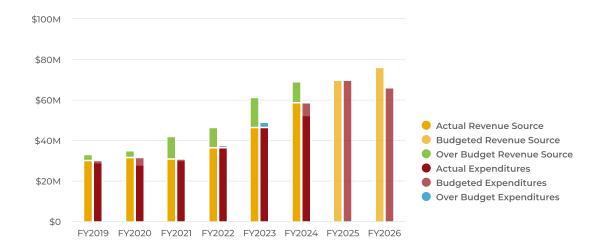

## **Summary**

The City of Haines City is projecting \$76.42M of revenue in FY2026, which represents a 9.1% increase over the prior year. Budgeted expenditures are projected to decrease by 5.3% or \$3.74M to \$66.3M in FY2026.

## **General Fund Comprehensive Summary**

| Name                                   | FY2024 Actual | FY2024 Budgeted | FY2025 Budgeted | FY2026 Budgeted |
|----------------------------------------|---------------|-----------------|-----------------|-----------------|
| Beginning Fund Balance:                | \$56,101,869  | \$56,101,869    | \$89,665,553    | N/A             |
| Revenues                               |               |                 |                 |                 |
| Taxes                                  | \$27,635,200  | \$26,480,000    | \$30,965,000    | \$36,115,000    |
| Permits, Fees, and Special Assessments | \$19,873,458  | \$14,579,500    | \$17,959,500    | \$19,852,500    |
| Intergovernmental Revenue              | \$5,487,202   | \$6,964,500     | \$5,260,500     | \$5,679,500     |
| Charges for Services                   | \$9,552,954   | \$6,645,500     | \$9,694,500     | \$11,016,500    |
| Judgements, Fines and Forefeits        | \$1,842,235   | \$1,760,000     | \$1,625,000     | \$1,850,000     |
| Misc Revenues                          | \$4,566,847   | \$1,127,500     | \$1,512,500     | \$1,910,500     |
| Other Sources                          | \$161,333     | \$1,410,500     | \$3,031,800     | \$0             |
| Total Revenues:                        | \$69,119,229  | \$58,967,500    | \$70,048,800    | \$76,424,000    |
|                                        |               |                 |                 |                 |
| Expenditures                           |               |                 |                 |                 |
| Personnel Services                     | \$20,918,576  | \$24,003,425    | \$26,513,405    | \$26,519,505    |
| Operating Expenditures                 | \$16,560,979  | \$15,894,086    | \$21,554,883    | \$23,697,269    |
| Capital Outlays                        | \$6,010,436   | \$9,094,465     | \$7,969,500     | \$610,000       |
| Debt Service                           | \$913,389     | \$0             | \$685,000       | \$4,040,847     |
| Grants and Aids                        | \$702,652     | \$517,165       | \$577,165       | \$597,165       |
| Other Uses                             | \$7,643,020   | \$9,458,359     | \$12,748,847    | \$10,840,000    |
| Total Expenditures:                    | \$52,749,052  | \$58,967,500    | \$70,048,800    | \$66,304,786    |
| Total Revenues Less Expenditures:      | \$16,370,176  | \$0             | \$0             | \$10,119,215    |
| Ending Fund Balance:                   | \$72,472,045  | \$56,101,869    | \$89,665,553    | N/A             |