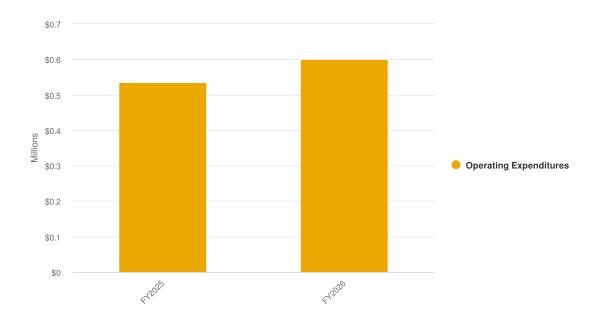

## **Summary**

The City of Haines City is projecting \$76.42M of revenue in FY2026, which represents a 9.1% increase over the prior year. Budgeted expenditures are projected to decrease by 5.3% or \$3.74M to \$66.3M in FY2026.