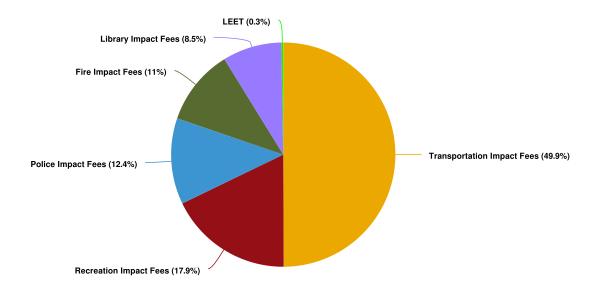

### **Budgeted and Historical 2026 Revenue by Fund**

| Name                            | FY2024<br>Actual | FY2024<br>Budgeted | FY2025<br>Budgeted | FY2025<br>Projected | FY2026<br>Budgeted | %<br>Change |
|---------------------------------|------------------|--------------------|--------------------|---------------------|--------------------|-------------|
| General Fund                    | \$69,119,229     | \$58,967,500       | \$70,048,800       | \$72,162,400        | \$76,424,000       | 9.1%        |
| Other Governmental Funds        |                  |                    |                    |                     |                    |             |
| LEET                            | \$22,681         | \$20,500           | \$16,500           | \$19,700            | \$19,500           | 18.2%       |
| Confiscated Property            | \$9,955          | \$0                | \$0                | \$29,300            | \$0                | 0%          |
| Confiscated Property (Pgi)      | \$2,843          | \$0                | \$0                | \$2,500             | \$0                | 0%          |
| Police Impact Fees              | \$814,352        | \$415,000          | \$650,000          | \$885,000           | \$875,000          | 34.6%       |
| Fire Impact Fees                | \$641,137        | \$335,000          | \$535,000          | \$793,500           | \$775,000          | 44.9%       |
| Transportation Impact Fees      | \$4,128,983      | \$2,010,000        | \$2,010,000        | \$3,625,000         | \$3,525,000        | 75.4%       |
| Recreation Impact Fees          | \$1,462,055      | \$865,000          | \$1,405,000        | \$1,265,000         | \$1,265,000        | -10%        |
| Library Impact Fees             | \$685,284        | \$393,500          | \$535,500          | \$630,000           | \$600,000          | 12%         |
| Total Other Governmental Funds: | \$7,767,289      | \$4,039,000        | \$5,152,000        | \$7,250,000         | \$7,059,500        | <b>37</b> % |
| Capital Project                 |                  |                    |                    |                     |                    |             |
| Capital Project                 | \$14,061,880     | \$0                | \$0                | \$0                 | \$0                | 0%          |
| Total Capital Project:          | \$14,061,880     | \$0                | \$0                | \$0                 | \$0                | 0%          |
| CRA Fund                        |                  |                    |                    |                     |                    |             |
| CRA - District 328              | \$10,420,540     | \$10,086,000       | \$11,702,535       | \$11,121,600        | \$11,951,554       | 2.1%        |
| CRA - District 327              | \$0              | \$0                | \$0                | \$324,175           | \$360,000          | N/A         |
| Total CRA Fund:                 | \$10,420,540     | \$10,086,000       | \$11,702,535       | \$11,445,775        | \$12,311,554       | 5.2%        |
| Water & Sewer Fund              | \$35,727,207     | \$49,460,983       | \$32,772,000       | \$35,544,000        | \$33,897,000       | 3.4%        |
| Other Enterprise Funds          |                  |                    |                    | , , ,               |                    |             |
| Water Impact Fees               | \$4,528,994      | \$3,319,500        | \$3,700,500        | \$4,240,000         | \$4,150,000        | 12.1%       |
| Sewer Impact Fees               | \$8,912,995      | \$9,346,208        | \$10,025,000       | \$8,285,000         | \$8,025,000        | -20%        |
| Total Other Enterprise Funds:   | \$13,441,989     | \$12,665,708       | \$13,725,500       | \$12,525,000        | \$12,175,000       | -11.3%      |
| Stormwater Utility              |                  |                    |                    |                     |                    |             |
| Stormwater Utility              | \$994,823        | \$1,159,450        | \$1,426,950        | \$1,030,000         | \$1,256,450        | -11.9%      |
| Total Stormwater Utility:       | \$994,823        | \$1,159,450        | \$1,426,950        | \$1,030,000         | \$1,256,450        | -11.9%      |
| Total:                          | \$151,532,958    | \$136,378,641      | \$134,827,785      | \$139,957,175       | \$143,123,504      | 6.2%        |