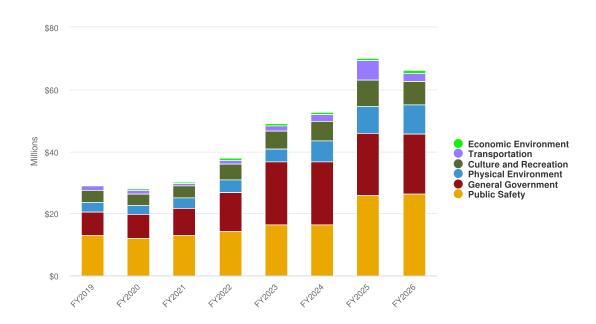

### Summary

The City of Haines City overall budget includes total revenues and expenditures of, in comparison to the prior year overall budget of. This is largely attributed to the prior inclusion of the Capital Project Fund which included \$60M in capital projects.

# **All Funds Comprehensive Summary**

| Name                                   | FY2024 Actual | FY2024 Budgeted | FY2025 Budgeted | FY2026 Budgeted |
|----------------------------------------|---------------|-----------------|-----------------|-----------------|
| Beginning Fund Balance:                | \$176,021,617 | \$176,021,617   | \$262,869,909   | N/A             |
| Revenues                               |               |                 |                 |                 |
| Taxes                                  | \$37,298,267  | \$36,207,000    | \$41,960,000    | \$47,993,127    |
| Permits, Fees, and Special Assessments | \$39,212,575  | \$29,309,000    | \$33,540,000    | \$37,677,500    |
| Intergovernmental Revenue              | \$8,941,276   | \$15,514,183    | \$5,260,500     | \$5,679,500     |
| Charges for Services                   | \$38,002,827  | \$31,697,500    | \$37,571,500    | \$42,128,500    |
| Judgements, Fines and Forefeits        | \$2,949,925   | \$2,530,000     | \$2,515,000     | \$2,740,000     |
| Misc Revenues                          | \$11,700,865  | \$1,964,500     | \$4,704,500     | \$6,743,427     |
| Other Sources                          | \$13,427,223  | \$19,156,458    | \$9,276,285     | \$161,450       |
| Total Revenues:                        | \$151,532,958 | \$136,378,641   | \$134,827,785   | \$143,123,504   |
|                                        |               |                 |                 |                 |
| Expenditures                           |               |                 |                 |                 |
| Personnel Services                     | \$26,050,004  | \$30,039,910    | \$33,583,390    | \$33,589,490    |
| Operating Expenditures                 | \$25,492,254  | \$27,653,786    | \$33,216,076    | \$36,621,112    |
| Capital Outlays                        | \$19,563,601  | \$63,435,779    | \$45,793,000    | \$19,455,000    |
| Debt Service                           | \$1,020,803   | \$1,491,282     | \$2,631,947     | \$5,987,794     |
| Grants and Aids                        | \$1,334,626   | \$1,617,165     | \$4,127,165     | \$5,447,165     |
| Other Uses                             | \$9,046,088   | \$12,140,719    | \$15,251,207    | \$13,154,610    |
| Total Expenditures:                    | \$82,507,376  | \$136,378,641   | \$134,602,785   | \$114,255,171   |
| Total Revenues Less Expenditures:      | \$69,025,581  | \$0             | \$225,000       | \$28,868,334    |
| Ending Fund Balance:                   | \$245,047,198 | \$176,021,617   | \$263,094,909   | N/A             |