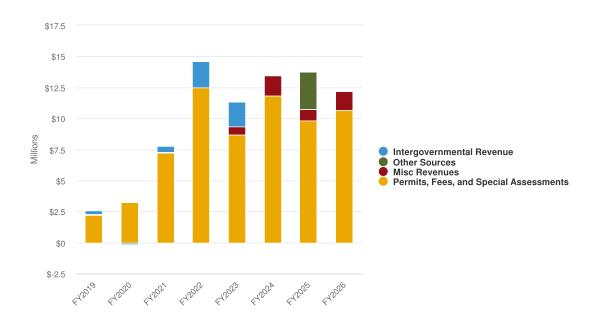

### **Budgeted and Historical 2026 Revenue by Fund**

| Name                            | FY2024<br>Actual | FY2024<br>Budgeted | FY2025<br>Budgeted | FY2025<br>Projected | FY2026<br>Budgeted | %<br>Change |
|---------------------------------|------------------|--------------------|--------------------|---------------------|--------------------|-------------|
| General Fund                    | \$69,119,229     | \$58,967,500       | \$70,048,800       | \$72,162,400        | \$76,424,000       | 9.1%        |
| Other Governmental Funds        |                  |                    |                    |                     |                    |             |
| LEET                            | \$22,681         | \$20,500           | \$16,500           | \$19,700            | \$19,500           | 18.2%       |
| Confiscated Property            | \$9,955          | \$0                | \$0                | \$29,300            | \$0                | 0%          |
| Confiscated Property (Pgi)      | \$2,843          | \$0                | \$0                | \$2,500             | \$0                | 0%          |
| Police Impact Fees              | \$814,352        | \$415,000          | \$650,000          | \$885,000           | \$875,000          | 34.6%       |
| Fire Impact Fees                | \$641,137        | \$335,000          | \$535,000          | \$793,500           | \$775,000          | 44.9%       |
| Transportation Impact Fees      | \$4,128,983      | \$2,010,000        | \$2,010,000        | \$3,625,000         | \$3,525,000        | 75.4%       |
| Recreation Impact Fees          | \$1,462,055      | \$865,000          | \$1,405,000        | \$1,265,000         | \$1,265,000        | -10%        |
| Library Impact Fees             | \$685,284        | \$393,500          | \$535,500          | \$630,000           | \$600,000          | 12%         |
| Total Other Governmental Funds: | \$7,767,289      | \$4,039,000        | \$5,152,000        | \$7,250,000         | \$7,059,500        | <b>37</b> % |
| Capital Project                 |                  |                    |                    |                     |                    |             |
| Capital Project                 | \$14,061,880     | \$0                | \$0                | \$0                 | \$0                | 0%          |
| Total Capital Project:          | \$14,061,880     | \$0                | \$0                | \$0                 | \$0                | 0%          |
| CRA Fund                        |                  |                    |                    |                     |                    |             |
| CRA - District 328              | \$10,420,540     | \$10,086,000       | \$11,702,535       | \$11,121,600        | \$11,951,554       | 2.1%        |
| CRA - District 327              | \$0              | \$0                | \$0                | \$324,175           | \$360,000          | N/A         |
| Total CRA Fund:                 | \$10,420,540     | \$10,086,000       | \$11,702,535       | \$11,445,775        | \$12,311,554       | 5.2%        |
| Water & Sewer Fund              | \$35,727,207     | \$49,460,983       | \$32,772,000       | \$35,544,000        | \$33,897,000       | 3.4%        |
| Other Enterprise Funds          |                  |                    |                    | , , ,               |                    |             |
| Water Impact Fees               | \$4,528,994      | \$3,319,500        | \$3,700,500        | \$4,240,000         | \$4,150,000        | 12.1%       |
| Sewer Impact Fees               | \$8,912,995      | \$9,346,208        | \$10,025,000       | \$8,285,000         | \$8,025,000        | -20%        |
| Total Other Enterprise Funds:   | \$13,441,989     | \$12,665,708       | \$13,725,500       | \$12,525,000        | \$12,175,000       | -11.3%      |
| Stormwater Utility              |                  |                    |                    |                     |                    |             |
| Stormwater Utility              | \$994,823        | \$1,159,450        | \$1,426,950        | \$1,030,000         | \$1,256,450        | -11.9%      |
| Total Stormwater Utility:       | \$994,823        | \$1,159,450        | \$1,426,950        | \$1,030,000         | \$1,256,450        | -11.9%      |
| Total:                          | \$151,532,958    | \$136,378,641      | \$134,827,785      | \$139,957,175       | \$143,123,504      | 6.2%        |