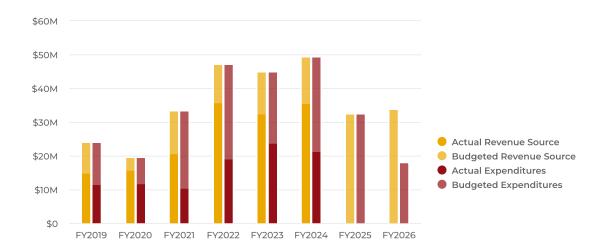

## **Summary**

The City of Haines City is projecting \$76.42M of revenue in FY2026, which represents a 9.1% increase over the prior year. Budgeted expenditures are projected to decrease by 5.3% or \$3.74M to \$66.3M in FY2026.

## **General Fund Comprehensive Summary**

| Name                                   | FY2024 Actual | FY2024 Budgeted | FY2025 Budgeted | FY2026 Budgeted |
|----------------------------------------|---------------|-----------------|-----------------|-----------------|
| Beginning Fund Balance:                | \$56,101,869  | \$56,101,869    | \$89,665,553    | N/A             |
| Revenues                               |               |                 |                 |                 |
| Taxes                                  | \$27,635,200  | \$26,480,000    | \$30,965,000    | \$36,115,000    |
| Permits, Fees, and Special Assessments | \$19,873,458  | \$14,579,500    | \$17,959,500    | \$19,852,500    |
| Intergovernmental Revenue              | \$5,487,202   | \$6,964,500     | \$5,260,500     | \$5,679,500     |
| Charges for Services                   | \$9,552,954   | \$6,645,500     | \$9,694,500     | \$11,016,500    |
| Judgements, Fines and Forefeits        | \$1,842,235   | \$1,760,000     | \$1,625,000     | \$1,850,000     |
| Misc Revenues                          | \$4,566,847   | \$1,127,500     | \$1,512,500     | \$1,910,500     |
| Other Sources                          | \$161,333     | \$1,410,500     | \$3,031,800     | \$0             |
| Total Revenues:                        | \$69,119,229  | \$58,967,500    | \$70,048,800    | \$76,424,000    |
|                                        |               |                 |                 |                 |
| Expenditures                           |               |                 |                 |                 |
| Personnel Services                     | \$20,918,576  | \$24,003,425    | \$26,513,405    | \$26,519,505    |
| Operating Expenditures                 | \$16,560,979  | \$15,894,086    | \$21,554,883    | \$23,697,269    |
| Capital Outlays                        | \$6,010,436   | \$9,094,465     | \$7,969,500     | \$610,000       |
| Debt Service                           | \$913,389     | \$0             | \$685,000       | \$4,040,847     |
| Grants and Aids                        | \$702,652     | \$517,165       | \$577,165       | \$597,165       |
| Other Uses                             | \$7,643,020   | \$9,458,359     | \$12,748,847    | \$10,840,000    |
| Total Expenditures:                    | \$52,749,052  | \$58,967,500    | \$70,048,800    | \$66,304,786    |
| Total Revenues Less Expenditures:      | \$16,370,176  | \$0             | \$0             | \$10,119,215    |
| Ending Fund Balance:                   | \$72,472,045  | \$56,101,869    | \$89,665,553    | N/A             |