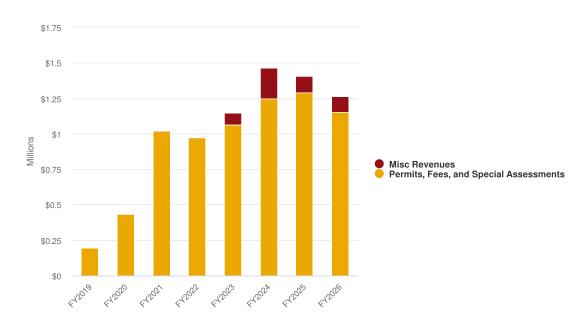

## **Revenues by Source**

### **Projected 2026 Revenues by Source**

### **Budgeted and Historical 2026 Revenues by Source**

| Name                                             | FY2024<br>Actual | FY2024<br>Budgeted | FY2025<br>Budgeted | FY2025<br>Projected | FY2026<br>Budgeted | %<br>Change |
|--------------------------------------------------|------------------|--------------------|--------------------|---------------------|--------------------|-------------|
| Revenue Source                                   |                  |                    |                    |                     |                    |             |
| Taxes                                            |                  |                    |                    |                     |                    |             |
| CURRENT AD VALOREM TAXES                         | \$20,603,761     | \$20,590,000       | \$24,550,000       | \$24,450,000        | \$28,550,000       | 16.3%       |
| CD 9 CENT VOTED FUEL TAX                         | \$127,304        | \$110,000          | \$120,000          | \$130,000           | \$135,000          | 12.5%       |
| LOCAL OPTION GAS TAX                             | \$707,561        | \$600,000          | \$700,000          | \$715,000           | \$725,000          | 3.6%        |
| NEW LOCAL OPTION GAS TAX                         | \$453,010        | \$380,000          | \$425,000          | \$460,000           | \$460,000          | 8.2%        |
| UTILITY TAX - ELECTRICITY                        | \$3,746,612      | \$3,200,000        | \$3,400,000        | \$3,900,000         | \$4,000,000        | 17.6%       |
| WATER                                            | \$1,017,718      | \$775,000          | \$850,000          | \$1,100,000         | \$1,200,000        | 41.2%       |
| UTILITY TAX GAS                                  | \$71,862         | \$85,000           | \$100,000          | \$80,000            | \$85,000           | -15%        |
| UTILITY TAX PROPANE                              | \$55,207         | \$50,000           | \$55,000           | \$40,000            | \$45,000           | -18.2%      |
| LOCAL COMMUNICATIONS SVCS TAX                    | \$749,514        | \$615,000          | \$645,000          | \$790,000           | \$800,000          | 24%         |
| LOCAL BUSINESS TAX                               | \$71,296         | \$60,000           | \$90,000           | \$80,000            | \$85,000           | -5.6%       |
| LOCAL BUSINESS TAX - COUNTY<br>COLLECT           | \$31,355         | \$15,000           | \$30,000           | \$30,000            | \$30,000           | 0%          |
| Total Taxes:                                     | \$27,635,200     | \$26,480,000       | \$30,965,000       | \$31,775,000        | \$36,115,000       | 16.6%       |
| Permits, Fees, and Special Assessments           |                  |                    |                    |                     |                    |             |
| BUILDING PERMITS                                 | \$7,392,973      | \$4,500,000        | \$6,500,000        | \$6,800,000         | \$6,800,000        | 4.6%        |
| FRANCHISE FEES - ELECTRICITY                     | \$3,048,973      | \$2,650,000        | \$2,650,000        | \$3,200,000         | \$3,250,000        | 22.6%       |
| FRANCHISE FEES - GAS                             | \$224,774        | \$200,000          | \$250,000          | \$210,000           | \$225,000          | -10%        |
| FRANCHISE FEES - SOLID WASTE                     | \$414,323        | \$350,000          | \$400,000          | \$710,000           | \$725,000          | 81.3%       |
| SPECIAL ASSESSMENTS - SVC CHARGES                | \$4,174,111      | \$3,900,000        | \$4,450,000        | \$4,685,000         | \$5,275,000        | 18.5%       |
| OTHER LIC FEE PERMIT                             | \$4,444,051      | \$2,850,000        | \$3,550,000        | \$3,380,000         | \$3,400,000        | -4.2%       |
| ADMINISTRATIVE FEE                               | \$167,606        | \$125,000          | \$155,000          | \$170,000           | \$170,000          | 9.7%        |
| ADMIN COSTS - LOT CLEAN UP/DEMO                  | \$150            | \$1,000            | \$1,000            | \$150               | \$0                | -100%       |
| ADMIN FEES - CODE COMPLIANCE                     | \$6,497          | \$3,500            | \$3,500            | \$9,500             | \$7,500            | 114.3%      |
| Total Permits, Fees, and Special<br>Assessments: | \$19,873,458     | \$14,579,500       | \$17,959,500       | \$19,164,650        | \$19,852,500       | 10.5%       |
| Intergovernmental Revenue                        |                  |                    |                    |                     |                    |             |
| PUBLIC SAFETY                                    | \$152,153        | \$16,000           | \$0                | \$0                 | \$0                | 0%          |
| FIRE OPERATIONS                                  | \$78,359         | \$0                | \$0                | \$0                 | \$0                | 0%          |
| FEMA - FEDERAL                                   | \$316,277        | \$0                | \$0                | \$0                 | \$0                | 0%          |
| CDBG URBAN DEV ACTION                            | \$35,491         | \$750,000          | \$0                | \$0                 | \$0                | 0%          |
| STATE GRANT                                      | \$0              | \$2,000,000        | \$900,000          | \$705,000           | \$900,000          | 0%          |
| GARBAGE/SOLID WASTE                              | \$80             | \$0                | \$0                | \$0                 | \$0                | 0%          |
| ST GRANT - CULTURE/RECREATION                    | \$36,422         | \$0                | \$0                | \$18,500            | \$0                | 0%          |
| STATE REVENUE SHARING                            | \$1,581,379      | \$1,475,000        | \$1,575,000        | \$1,560,000         | \$1,575,000        | 0%          |
| ST REV SHAR MOBILE H LIC                         | \$66,659         | \$65,000           | \$65,000           | \$65,000            | \$65,000           | 0%          |
| ST REV SH ALCOHOLIC RV LIC                       | \$12,830         | \$11,000           | \$11,000           | \$12,500            | \$11,000           | 0%          |
| 1/2 SALES TAX ST SHARED                          | \$2,561,906      | \$2,250,000        | \$2,250,000        | \$2,600,000         | \$2,600,000        | 15.6%       |
| FIREFIGHTERS SUPP                                | \$3,574          | \$5,000            | \$5,000            | \$5,000             | \$5,000            | 0%          |
| OTHER TRANS REBATE VEHIC                         | \$13,051         | \$7,500            | \$9,500            | \$13,500            | \$13,500           | 42.1%       |
| GRANTS - LOCAL UNITS/PHYSICAL ENV                | \$200,000        | \$0                | \$0                | \$0                 | \$0                | 0%          |