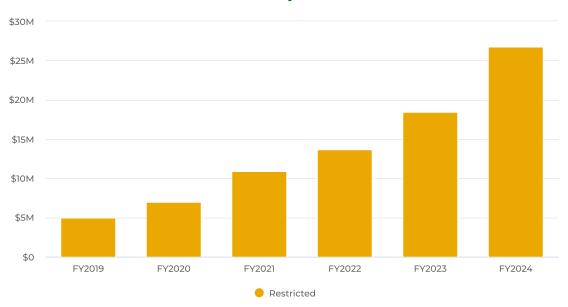

## **Revenue by Fund**

### 2026 Revenue by Fund

### **Budgeted and Historical 2026 Revenue by Fund**

| Name                            | FY2024<br>Actual | FY2024<br>Budgeted | FY2025<br>Budgeted | FY2025<br>Projected | FY2026<br>Budgeted | %<br>Change |
|---------------------------------|------------------|--------------------|--------------------|---------------------|--------------------|-------------|
| General Fund                    | \$69,119,229     | \$58,967,500       | \$70,048,800       | \$72,162,400        | \$76,424,000       | 9.1%        |
| Other Governmental Funds        |                  |                    |                    |                     |                    |             |
| LEET                            | \$22,681         | \$20,500           | \$16,500           | \$19,700            | \$19,500           | 18.2%       |
| Confiscated Property            | \$9,955          | \$0                | \$0                | \$29,300            | \$0                | 0%          |
| Confiscated Property (Pgi)      | \$2,843          | \$0                | \$0                | \$2,500             | \$0                | 0%          |
| Police Impact Fees              | \$814,352        | \$415,000          | \$650,000          | \$885,000           | \$875,000          | 34.6%       |
| Fire Impact Fees                | \$641,137        | \$335,000          | \$535,000          | \$793,500           | \$775,000          | 44.9%       |
| Transportation Impact Fees      | \$4,128,983      | \$2,010,000        | \$2,010,000        | \$3,625,000         | \$3,525,000        | 75.4%       |
| Recreation Impact Fees          | \$1,462,055      | \$865,000          | \$1,405,000        | \$1,265,000         | \$1,265,000        | -10%        |
| Library Impact Fees             | \$685,284        | \$393,500          | \$535,500          | \$630,000           | \$600,000          | 12%         |
| Total Other Governmental Funds: | \$7,767,289      | \$4,039,000        | \$5,152,000        | \$7,250,000         | \$7,059,500        | <b>37</b> % |
| Capital Project                 |                  |                    |                    |                     |                    |             |
| Capital Project                 | \$14,061,880     | \$0                | \$0                | \$0                 | \$0                | 0%          |
| Total Capital Project:          | \$14,061,880     | \$0                | \$0                | \$0                 | \$0                | 0%          |
| CRA Fund                        |                  |                    |                    |                     |                    |             |
| CRA - District 328              | \$10,420,540     | \$10,086,000       | \$11,702,535       | \$11,121,600        | \$11,951,554       | 2.1%        |
| CRA - District 327              | \$0              | \$0                | \$0                | \$324,175           | \$360,000          | N/A         |
| Total CRA Fund:                 | \$10,420,540     | \$10,086,000       | \$11,702,535       | \$11,445,775        | \$12,311,554       | 5.2%        |
| Water & Sewer Fund              | \$35,727,207     | \$49,460,983       | \$32,772,000       | \$35,544,000        | \$33,897,000       | 3.4%        |
| Other Enterprise Funds          |                  |                    |                    | , , ,               |                    |             |
| Water Impact Fees               | \$4,528,994      | \$3,319,500        | \$3,700,500        | \$4,240,000         | \$4,150,000        | 12.1%       |
| Sewer Impact Fees               | \$8,912,995      | \$9,346,208        | \$10,025,000       | \$8,285,000         | \$8,025,000        | -20%        |
| Total Other Enterprise Funds:   | \$13,441,989     | \$12,665,708       | \$13,725,500       | \$12,525,000        | \$12,175,000       | -11.3%      |
| Stormwater Utility              |                  |                    |                    |                     |                    |             |
| Stormwater Utility              | \$994,823        | \$1,159,450        | \$1,426,950        | \$1,030,000         | \$1,256,450        | -11.9%      |
| Total Stormwater Utility:       | \$994,823        | \$1,159,450        | \$1,426,950        | \$1,030,000         | \$1,256,450        | -11.9%      |
| Total:                          | \$151,532,958    | \$136,378,641      | \$134,827,785      | \$139,957,175       | \$143,123,504      | 6.2%        |