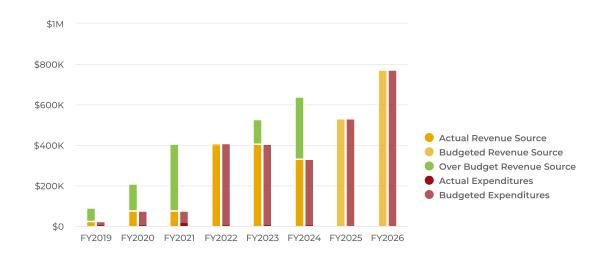

### 2026 Expenditures by Fund

#### **Budgeted and Historical 2026 Expenditures by Fund**

| Name                            | FY2024 Actual | FY2024 Budgeted | FY2025 Budgeted | FY2026 Budgeted | % Change    |
|---------------------------------|---------------|-----------------|-----------------|-----------------|-------------|
| General Fund                    |               |                 |                 |                 |             |
| General Fund                    | \$52,749,052  | \$58,967,500    | \$70,048,800    | \$66,304,786    | -5.3%       |
| Total General Fund:             | \$52,749,052  | \$58,967,500    | \$70,048,800    | \$66,304,786    | -5.3%       |
| Other Governmental Funds        |               |                 |                 |                 |             |
| LEET                            | \$10,600      | \$20,500        | \$16,500        | \$19,500        | 18.2%       |
| Confiscated Property            | \$5,000       | \$0             | \$0             | \$0             | 0%          |
| Police Impact Fees              | \$0           | \$415,000       | \$650,000       | \$875,000       | 34.6%       |
| Fire Impact Fees                | \$11,959      | \$335,000       | \$535,000       | \$775,000       | 44.9%       |
| Transportation Impact Fees      | \$6,889       | \$2,010,000     | \$2,010,000     | \$3,525,000     | 75.4%       |
| Recreation Impact Fees          | \$0           | \$865,000       | \$1,405,000     | \$1,265,000     | -10%        |
| Library Impact Fees             | \$0           | \$393,500       | \$535,500       | \$600,000       | 12%         |
| Total Other Governmental Funds: | \$34,448      | \$4,039,000     | \$5,152,000     | \$7,059,500     | <b>37</b> % |
| Capital Project                 |               |                 |                 |                 |             |
| Capital Project                 | \$3,254,325   | \$0             | \$0             | \$0             | 0%          |
| Total Capital Project:          | \$3,254,325   | \$0             | \$0             | \$0             | 0%          |
| CRA Fund                        |               |                 |                 |                 |             |
| CRA - District 327              | \$0           | \$0             | \$0             | \$360,000       | N/A         |
| Total CRA Fund:                 | \$3,119,061   | \$10,086,000    | \$11,477,535    | \$9,226,485     | -19.6%      |
| Water & Sewer Fund              |               |                 |                 |                 |             |
| Water & Sewer Fund              | \$21,465,888  | \$49,460,983    | \$32,772,000    | \$18,232,950    | -44.4%      |
| Total Water & Sewer Fund:       | \$21,465,888  | \$49,460,983    | \$32,772,000    | \$18,232,950    | -44.4%      |
| Other Enterprise Funds          |               |                 |                 |                 |             |
| Water Impact Fees               | \$484,568     | \$3,319,500     | \$3,700,500     | \$4,150,000     | 12.1%       |
| Sewer Impact Fees               | \$673,797     | \$9,346,208     | \$10,025,000    | \$8,025,000     | -20%        |
| Total Other Enterprise Funds:   | \$1,158,365   | \$12,665,708    | \$13,725,500    | \$12,175,000    | -11.3%      |
| Stormwater Utility              |               |                 |                 |                 |             |
| Stormwater Utility              | \$726,236     | \$1,159,450     | \$1,426,950     | \$1,256,450     | -11.9%      |
| Total Stormwater Utility:       | \$726,236     | \$1,159,450     | \$1,426,950     | \$1,256,450     | -11.9%      |
| Total:                          | \$82,507,376  | \$136,378,641   | \$134,602,785   | \$114,255,171   | -15.1%      |