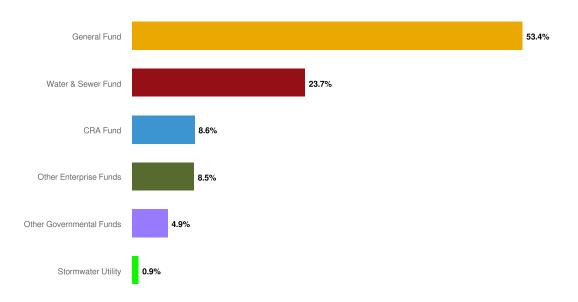

## **Revenue by Fund**

### 2026 Revenue by Fund

### **Budgeted and Historical 2026 Revenue by Fund**

| Name                            | FY2024<br>Actual | FY2024<br>Budgeted | FY2025<br>Budgeted | FY2025<br>Projected | FY2026<br>Budgeted | %<br>Change |
|---------------------------------|------------------|--------------------|--------------------|---------------------|--------------------|-------------|
| General Fund                    | \$69,119,229     | \$58,967,500       | \$70,048,800       | \$72,162,400        | \$76,424,000       | 9.1%        |
| Other Governmental Funds        |                  |                    |                    |                     |                    |             |
| LEET                            | \$22,681         | \$20,500           | \$16,500           | \$19,700            | \$19,500           | 18.2%       |
| Confiscated Property            | \$9,955          | \$0                | \$0                | \$29,300            | \$0                | 0%          |
| Confiscated Property (Pgi)      | \$2,843          | \$0                | \$0                | \$2,500             | \$0                | 0%          |
| Police Impact Fees              | \$814,352        | \$415,000          | \$650,000          | \$885,000           | \$875,000          | 34.6%       |
| Fire Impact Fees                | \$641,137        | \$335,000          | \$535,000          | \$793,500           | \$775,000          | 44.9%       |
| Transportation Impact Fees      | \$4,128,983      | \$2,010,000        | \$2,010,000        | \$3,625,000         | \$3,525,000        | 75.4%       |
| Recreation Impact Fees          | \$1,462,055      | \$865,000          | \$1,405,000        | \$1,265,000         | \$1,265,000        | -10%        |
| Library Impact Fees             | \$685,284        | \$393,500          | \$535,500          | \$630,000           | \$600,000          | 12%         |
| Total Other Governmental Funds: | \$7,767,289      | \$4,039,000        | \$5,152,000        | \$7,250,000         | \$7,059,500        | <b>37</b> % |
| Capital Project                 |                  |                    |                    |                     |                    |             |
| Capital Project                 | \$14,061,880     | \$0                | \$0                | \$0                 | \$0                | 0%          |
| Total Capital Project:          | \$14,061,880     | \$0                | \$0                | \$0                 | \$0                | 0%          |
| CRA Fund                        |                  |                    |                    |                     |                    |             |
| CRA - District 328              | \$10,420,540     | \$10,086,000       | \$11,702,535       | \$11,121,600        | \$11,951,554       | 2.1%        |
| CRA - District 327              | \$0              | \$0                | \$0                | \$324,175           | \$360,000          | N/A         |
| Total CRA Fund:                 | \$10,420,540     | \$10,086,000       | \$11,702,535       | \$11,445,775        | \$12,311,554       | 5.2%        |
| Water & Sewer Fund              | \$35,727,207     | \$49,460,983       | \$32,772,000       | \$35,544,000        | \$33,897,000       | 3.4%        |
| Other Enterprise Funds          |                  |                    |                    | , , ,               |                    |             |
| Water Impact Fees               | \$4,528,994      | \$3,319,500        | \$3,700,500        | \$4,240,000         | \$4,150,000        | 12.1%       |
| Sewer Impact Fees               | \$8,912,995      | \$9,346,208        | \$10,025,000       | \$8,285,000         | \$8,025,000        | -20%        |
| Total Other Enterprise Funds:   | \$13,441,989     | \$12,665,708       | \$13,725,500       | \$12,525,000        | \$12,175,000       | -11.3%      |
| Stormwater Utility              |                  |                    |                    |                     |                    |             |
| Stormwater Utility              | \$994,823        | \$1,159,450        | \$1,426,950        | \$1,030,000         | \$1,256,450        | -11.9%      |
| Total Stormwater Utility:       | \$994,823        | \$1,159,450        | \$1,426,950        | \$1,030,000         | \$1,256,450        | -11.9%      |
| Total:                          | \$151,532,958    | \$136,378,641      | \$134,827,785      | \$139,957,175       | \$143,123,504      | 6.2%        |