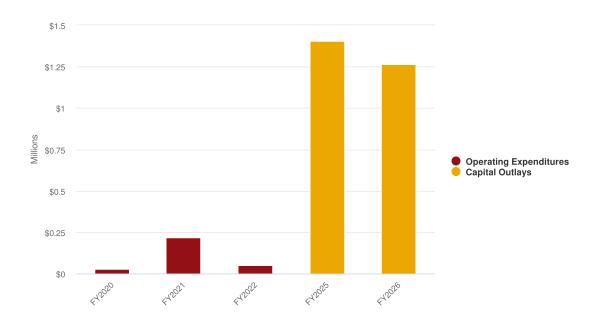

# **Expenditures by Expense Type**

## **Budgeted Expenditures by Expense Type**

| Name                          | FY2024 Actual | FY2024 Budgeted | FY2025 Budgeted | FY2026 Budgeted | % Change |
|-------------------------------|---------------|-----------------|-----------------|-----------------|----------|
| Expense Objects               |               |                 |                 |                 |          |
| Personnel Services            |               |                 |                 |                 |          |
| General Government            | \$4,863,825   | \$5,288,885     | \$5,982,035     | \$5,982,035     | 0%       |
| Public Safety                 | \$11,367,866  | \$13,534,550    | \$14,843,080    | \$14,843,080    | 0%       |
| Physical Environment          | \$4,022,239   | \$4,492,625     | \$5,184,425     | \$5,412,925     | 4.4%     |
| Transportation                | \$540,489     | \$558,900       | \$729,900       | \$643,000       | -11.9%   |
| Economic Environment          | \$786,544     | \$803,150       | \$998,150       | \$998,150       | 0%       |
| Culture and Recreation        | \$4,469,041   | \$5,361,800     | \$5,845,800     | \$5,710,300     | -2.3%    |
| Total Personnel Services:     | \$26,050,004  | \$30,039,910    | \$33,583,390    | \$33,589,490    | 0%       |
| Operating Expenditures        |               |                 |                 |                 |          |
| General Government            | \$3,306,288   | \$4,152,276     | \$4,932,925     | \$5,569,323     | 12.9%    |
| Public Safety                 | \$3,850,225   | \$4,047,250     | \$4,495,778     | \$5,350,755     | 19%      |
| Physical Environment          | \$14,868,271  | \$13,700,610    | \$18,088,003    | \$19,661,203    | 8.7%     |
| Transportation                | \$1,301,546   | \$1,994,350     | \$2,572,350     | \$2,423,405     | -5.8%    |
| Economic Environment          | \$553,087     | \$740,000       | \$667,490       | \$1,065,190     | 59.6%    |
| Culture and Recreation        | \$1,612,837   | \$3,019,300     | \$2,459,530     | \$2,551,236     | 3.7%     |
| Total Operating Expenditures: | \$25,492,254  | \$27,653,786    | \$33,216,076    | \$36,621,112    | 10.3%    |
| Capital Outlays               |               |                 |                 |                 |          |
| General Government            | \$5,697,122   | \$1,703,000     | \$3,737,500     | \$500,000       | -86.6%   |
| Public Safety                 | \$2,517,806   | \$4,337,765     | \$2,635,500     | \$1,640,000     | -37.8%   |
| Physical Environment          | \$9,810,489   | \$47,320,699    | \$28,671,500    | \$12,665,000    | -55.8%   |