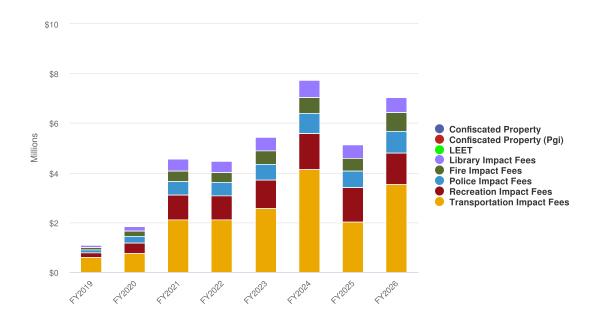

## **Revenue by Fund**

### 2026 Revenue by Fund

### **Budgeted and Historical 2026 Revenue by Fund**

| Name                            | FY2024<br>Actual | FY2024<br>Budgeted | FY2025<br>Budgeted | FY2025<br>Projected | FY2026<br>Budgeted | %<br>Change |
|---------------------------------|------------------|--------------------|--------------------|---------------------|--------------------|-------------|
| General Fund                    | \$69,119,229     | \$58,967,500       | \$70,048,800       | \$72,162,400        | \$76,424,000       | 9.1%        |
| Other Governmental Funds        |                  |                    |                    |                     |                    |             |
| LEET                            | \$22,681         | \$20,500           | \$16,500           | \$19,700            | \$19,500           | 18.2%       |
| Confiscated Property            | \$9,955          | \$0                | \$0                | \$29,300            | \$0                | 0%          |
| Confiscated Property (Pgi)      | \$2,843          | \$0                | \$0                | \$2,500             | \$0                | 0%          |
| Police Impact Fees              | \$814,352        | \$415,000          | \$650,000          | \$885,000           | \$875,000          | 34.6%       |
| Fire Impact Fees                | \$641,137        | \$335,000          | \$535,000          | \$793,500           | \$775,000          | 44.9%       |
| Transportation Impact Fees      | \$4,128,983      | \$2,010,000        | \$2,010,000        | \$3,625,000         | \$3,525,000        | 75.4%       |
| Recreation Impact Fees          | \$1,462,055      | \$865,000          | \$1,405,000        | \$1,265,000         | \$1,265,000        | -10%        |
| Library Impact Fees             | \$685,284        | \$393,500          | \$535,500          | \$630,000           | \$600,000          | 12%         |
| Total Other Governmental Funds: | \$7,767,289      | \$4,039,000        | \$5,152,000        | \$7,250,000         | \$7,059,500        | <b>37</b> % |
| Capital Project                 |                  |                    |                    |                     |                    |             |
| Capital Project                 | \$14,061,880     | \$0                | \$0                | \$0                 | \$0                | 0%          |
| Total Capital Project:          | \$14,061,880     | \$0                | \$0                | \$0                 | \$0                | 0%          |
| CRA Fund                        |                  |                    |                    |                     |                    |             |
| CRA - District 328              | \$10,420,540     | \$10,086,000       | \$11,702,535       | \$11,121,600        | \$11,951,554       | 2.1%        |
| CRA - District 327              | \$0              | \$0                | \$0                | \$324,175           | \$360,000          | N/A         |
| Total CRA Fund:                 | \$10,420,540     | \$10,086,000       | \$11,702,535       | \$11,445,775        | \$12,311,554       | 5.2%        |
| Water & Sewer Fund              | \$35,727,207     | \$49,460,983       | \$32,772,000       | \$35,544,000        | \$33,897,000       | 3.4%        |
| Other Enterprise Funds          |                  |                    |                    | , , ,               |                    |             |
| Water Impact Fees               | \$4,528,994      | \$3,319,500        | \$3,700,500        | \$4,240,000         | \$4,150,000        | 12.1%       |
| Sewer Impact Fees               | \$8,912,995      | \$9,346,208        | \$10,025,000       | \$8,285,000         | \$8,025,000        | -20%        |
| Total Other Enterprise Funds:   | \$13,441,989     | \$12,665,708       | \$13,725,500       | \$12,525,000        | \$12,175,000       | -11.3%      |
| Stormwater Utility              |                  |                    |                    |                     |                    |             |
| Stormwater Utility              | \$994,823        | \$1,159,450        | \$1,426,950        | \$1,030,000         | \$1,256,450        | -11.9%      |
| Total Stormwater Utility:       | \$994,823        | \$1,159,450        | \$1,426,950        | \$1,030,000         | \$1,256,450        | -11.9%      |
| Total:                          | \$151,532,958    | \$136,378,641      | \$134,827,785      | \$139,957,175       | \$143,123,504      | 6.2%        |