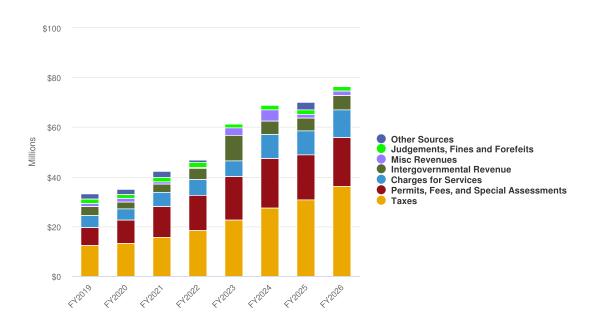

## **General Fund Comprehensive Summary**

| Name                                   | FY2024 Actual | FY2024 Budgeted | FY2025 Budgeted | FY2026 Budgeted |
|----------------------------------------|---------------|-----------------|-----------------|-----------------|
| Beginning Fund Balance:                | \$56,101,869  | \$56,101,869    | \$89,665,553    | N/A             |
| Revenues                               |               |                 |                 |                 |
| Taxes                                  | \$27,635,200  | \$26,480,000    | \$30,965,000    | \$36,115,000    |
| Permits, Fees, and Special Assessments | \$19,873,458  | \$14,579,500    | \$17,959,500    | \$19,852,500    |
| Intergovernmental Revenue              | \$5,487,202   | \$6,964,500     | \$5,260,500     | \$5,679,500     |
| Charges for Services                   | \$9,552,954   | \$6,645,500     | \$9,694,500     | \$11,016,500    |
| Judgements, Fines and Forefeits        | \$1,842,235   | \$1,760,000     | \$1,625,000     | \$1,850,000     |
| Misc Revenues                          | \$4,566,847   | \$1,127,500     | \$1,512,500     | \$1,910,500     |
| Other Sources                          | \$161,333     | \$1,410,500     | \$3,031,800     | \$0             |
| Total Revenues:                        | \$69,119,229  | \$58,967,500    | \$70,048,800    | \$76,424,000    |
|                                        |               |                 |                 |                 |
| Expenditures                           |               |                 |                 |                 |
| Personnel Services                     | \$20,918,576  | \$24,003,425    | \$26,513,405    | \$26,519,505    |
| Operating Expenditures                 | \$16,560,979  | \$15,894,086    | \$21,554,883    | \$23,697,269    |
| Capital Outlays                        | \$6,010,436   | \$9,094,465     | \$7,969,500     | \$610,000       |
| Debt Service                           | \$913,389     | \$0             | \$685,000       | \$4,040,847     |
| Grants and Aids                        | \$702,652     | \$517,165       | \$577,165       | \$597,165       |
| Other Uses                             | \$7,643,020   | \$9,458,359     | \$12,748,847    | \$10,840,000    |
| Total Expenditures:                    | \$52,749,052  | \$58,967,500    | \$70,048,800    | \$66,304,786    |
| Total Revenues Less Expenditures:      | \$16,370,176  | \$0             | \$0             | \$10,119,215    |
| Ending Fund Balance:                   | \$72,472,045  | \$56,101,869    | \$89,665,553    | N/A             |

### **Budgeted and Historical 2026 Revenues by Source**

| Name                                             | FY2024<br>Actual | FY2024<br>Budgeted | FY2025<br>Budgeted | FY2025<br>Projected | FY2026<br>Budgeted | %<br>Change |
|--------------------------------------------------|------------------|--------------------|--------------------|---------------------|--------------------|-------------|
| Revenue Source                                   |                  |                    |                    |                     |                    |             |
| Taxes                                            |                  |                    |                    |                     |                    |             |
| CURRENT AD VALOREM TAXES                         | \$20,603,761     | \$20,590,000       | \$24,550,000       | \$24,450,000        | \$28,550,000       | 16.3%       |
| CD 9 CENT VOTED FUEL TAX                         | \$127,304        | \$110,000          | \$120,000          | \$130,000           | \$135,000          | 12.5%       |
| LOCAL OPTION GAS TAX                             | \$707,561        | \$600,000          | \$700,000          | \$715,000           | \$725,000          | 3.6%        |
| NEW LOCAL OPTION GAS TAX                         | \$453,010        | \$380,000          | \$425,000          | \$460,000           | \$460,000          | 8.2%        |
| UTILITY TAX - ELECTRICITY                        | \$3,746,612      | \$3,200,000        | \$3,400,000        | \$3,900,000         | \$4,000,000        | 17.6%       |
| WATER                                            | \$1,017,718      | \$775,000          | \$850,000          | \$1,100,000         | \$1,200,000        | 41.2%       |
| UTILITY TAX GAS                                  | \$71,862         | \$85,000           | \$100,000          | \$80,000            | \$85,000           | -15%        |
| UTILITY TAX PROPANE                              | \$55,207         | \$50,000           | \$55,000           | \$40,000            | \$45,000           | -18.2%      |
| LOCAL COMMUNICATIONS SVCS TAX                    | \$749,514        | \$615,000          | \$645,000          | \$790,000           | \$800,000          | 24%         |
| LOCAL BUSINESS TAX                               | \$71,296         | \$60,000           | \$90,000           | \$80,000            | \$85,000           | -5.6%       |
| LOCAL BUSINESS TAX - COUNTY<br>COLLECT           | \$31,355         | \$15,000           | \$30,000           | \$30,000            | \$30,000           | 0%          |
| Total Taxes:                                     | \$27,635,200     | \$26,480,000       | \$30,965,000       | \$31,775,000        | \$36,115,000       | 16.6%       |
| Permits, Fees, and Special Assessments           |                  |                    |                    |                     |                    |             |
| BUILDING PERMITS                                 | \$7,392,973      | \$4,500,000        | \$6,500,000        | \$6,800,000         | \$6,800,000        | 4.6%        |
| FRANCHISE FEES - ELECTRICITY                     | \$3,048,973      | \$2,650,000        | \$2,650,000        | \$3,200,000         | \$3,250,000        | 22.6%       |
| FRANCHISE FEES - GAS                             | \$224,774        | \$200,000          | \$250,000          | \$210,000           | \$225,000          | -10%        |
| FRANCHISE FEES - SOLID WASTE                     | \$414,323        | \$350,000          | \$400,000          | \$710,000           | \$725,000          | 81.3%       |
| SPECIAL ASSESSMENTS - SVC CHARGES                | \$4,174,111      | \$3,900,000        | \$4,450,000        | \$4,685,000         | \$5,275,000        | 18.5%       |
| OTHER LIC FEE PERMIT                             | \$4,444,051      | \$2,850,000        | \$3,550,000        | \$3,380,000         | \$3,400,000        | -4.2%       |
| ADMINISTRATIVE FEE                               | \$167,606        | \$125,000          | \$155,000          | \$170,000           | \$170,000          | 9.7%        |
| ADMIN COSTS - LOT CLEAN UP/DEMO                  | \$150            | \$1,000            | \$1,000            | \$150               | \$0                | -100%       |
| ADMIN FEES - CODE COMPLIANCE                     | \$6,497          | \$3,500            | \$3,500            | \$9,500             | \$7,500            | 114.3%      |
| Total Permits, Fees, and Special<br>Assessments: | \$19,873,458     | \$14,579,500       | \$17,959,500       | \$19,164,650        | \$19,852,500       | 10.5%       |
| Intergovernmental Revenue                        |                  |                    |                    |                     |                    |             |
| PUBLIC SAFETY                                    | \$152,153        | \$16,000           | \$0                | \$0                 | \$0                | 0%          |
| FIRE OPERATIONS                                  | \$78,359         | \$0                | \$0                | \$0                 | \$0                | 0%          |
| FEMA - FEDERAL                                   | \$316,277        | \$0                | \$0                | \$0                 | \$0                | 0%          |
| CDBG URBAN DEV ACTION                            | \$35,491         | \$750,000          | \$0                | \$0                 | \$0                | 0%          |
| STATE GRANT                                      | \$0              | \$2,000,000        | \$900,000          | \$705,000           | \$900,000          | 0%          |
| GARBAGE/SOLID WASTE                              | \$80             | \$0                | \$0                | \$0                 | \$0                | 0%          |
| ST GRANT - CULTURE/RECREATION                    | \$36,422         | \$0                | \$0                | \$18,500            | \$0                | 0%          |
| STATE REVENUE SHARING                            | \$1,581,379      | \$1,475,000        | \$1,575,000        | \$1,560,000         | \$1,575,000        | 0%          |
| ST REV SHAR MOBILE H LIC                         | \$66,659         | \$65,000           | \$65,000           | \$65,000            | \$65,000           | 0%          |
| ST REV SH ALCOHOLIC RV LIC                       | \$12,830         | \$11,000           | \$11,000           | \$12,500            | \$11,000           | 0%          |
| 1/2 SALES TAX ST SHARED                          | \$2,561,906      | \$2,250,000        | \$2,250,000        | \$2,600,000         | \$2,600,000        | 15.6%       |
| FIREFIGHTERS SUPP                                | \$3,574          | \$5,000            | \$5,000            | \$5,000             | \$5,000            | 0%          |
| OTHER TRANS REBATE VEHIC                         | \$13,051         | \$7,500            | \$9,500            | \$13,500            | \$13,500           | 42.1%       |
| GRANTS - LOCAL UNITS/PHYSICAL ENV                | \$200,000        | \$0                | \$0                | \$0                 | \$0                | 0%          |