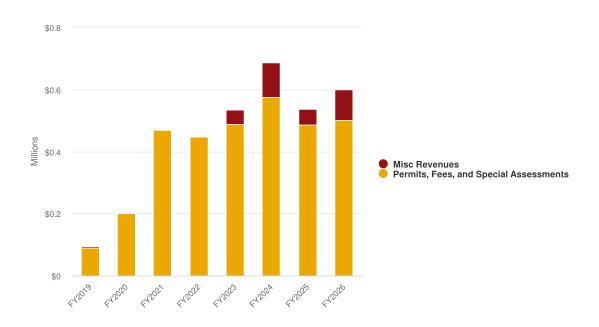

## **Revenues by Source**

### **Projected 2026 Revenues by Source**

### **Budgeted and Historical 2026 Revenues by Source**

| Name                                             | FY2024<br>Actual | FY2024<br>Budgeted | FY2025<br>Budgeted | FY2025<br>Projected | FY2026<br>Budgeted | %<br>Change |
|--------------------------------------------------|------------------|--------------------|--------------------|---------------------|--------------------|-------------|
| Revenue Source                                   |                  |                    |                    |                     |                    |             |
| Taxes                                            |                  |                    |                    |                     |                    |             |
| CURRENT AD VALOREM TAXES                         | \$20,603,761     | \$20,590,000       | \$24,550,000       | \$24,450,000        | \$28,550,000       | 16.3%       |
| CD 9 CENT VOTED FUEL TAX                         | \$127,304        | \$110,000          | \$120,000          | \$130,000           | \$135,000          | 12.5%       |
| LOCAL OPTION GAS TAX                             | \$707,561        | \$600,000          | \$700,000          | \$715,000           | \$725,000          | 3.6%        |
| NEW LOCAL OPTION GAS TAX                         | \$453,010        | \$380,000          | \$425,000          | \$460,000           | \$460,000          | 8.2%        |
| UTILITY TAX - ELECTRICITY                        | \$3,746,612      | \$3,200,000        | \$3,400,000        | \$3,900,000         | \$4,000,000        | 17.6%       |
| WATER                                            | \$1,017,718      | \$775,000          | \$850,000          | \$1,100,000         | \$1,200,000        | 41.2%       |
| UTILITY TAX GAS                                  | \$71,862         | \$85,000           | \$100,000          | \$80,000            | \$85,000           | -15%        |
| UTILITY TAX PROPANE                              | \$55,207         | \$50,000           | \$55,000           | \$40,000            | \$45,000           | -18.2%      |
| LOCAL COMMUNICATIONS SVCS TAX                    | \$749,514        | \$615,000          | \$645,000          | \$790,000           | \$800,000          | 24%         |
| LOCAL BUSINESS TAX                               | \$71,296         | \$60,000           | \$90,000           | \$80,000            | \$85,000           | -5.6%       |
| LOCAL BUSINESS TAX - COUNTY<br>COLLECT           | \$31,355         | \$15,000           | \$30,000           | \$30,000            | \$30,000           | 0%          |
| Total Taxes:                                     | \$27,635,200     | \$26,480,000       | \$30,965,000       | \$31,775,000        | \$36,115,000       | 16.6%       |
| Permits, Fees, and Special Assessments           |                  |                    |                    |                     |                    |             |
| BUILDING PERMITS                                 | \$7,392,973      | \$4,500,000        | \$6,500,000        | \$6,800,000         | \$6,800,000        | 4.6%        |
| FRANCHISE FEES - ELECTRICITY                     | \$3,048,973      | \$2,650,000        | \$2,650,000        | \$3,200,000         | \$3,250,000        | 22.6%       |
| FRANCHISE FEES - GAS                             | \$224,774        | \$200,000          | \$250,000          | \$210,000           | \$225,000          | -10%        |
| FRANCHISE FEES - SOLID WASTE                     | \$414,323        | \$350,000          | \$400,000          | \$710,000           | \$725,000          | 81.3%       |
| SPECIAL ASSESSMENTS - SVC CHARGES                | \$4,174,111      | \$3,900,000        | \$4,450,000        | \$4,685,000         | \$5,275,000        | 18.5%       |
| OTHER LIC FEE PERMIT                             | \$4,444,051      | \$2,850,000        | \$3,550,000        | \$3,380,000         | \$3,400,000        | -4.2%       |
| ADMINISTRATIVE FEE                               | \$167,606        | \$125,000          | \$155,000          | \$170,000           | \$170,000          | 9.7%        |
| ADMIN COSTS - LOT CLEAN UP/DEMO                  | \$150            | \$1,000            | \$1,000            | \$150               | \$0                | -100%       |
| ADMIN FEES - CODE COMPLIANCE                     | \$6,497          | \$3,500            | \$3,500            | \$9,500             | \$7,500            | 114.3%      |
| Total Permits, Fees, and Special<br>Assessments: | \$19,873,458     | \$14,579,500       | \$17,959,500       | \$19,164,650        | \$19,852,500       | 10.5%       |
| Intergovernmental Revenue                        |                  |                    |                    |                     |                    |             |
| PUBLIC SAFETY                                    | \$152,153        | \$16,000           | \$0                | \$0                 | \$0                | 0%          |
| FIRE OPERATIONS                                  | \$78,359         | \$0                | \$0                | \$0                 | \$0                | 0%          |
| FEMA - FEDERAL                                   | \$316,277        | \$0                | \$0                | \$0                 | \$0                | 0%          |
| CDBG URBAN DEV ACTION                            | \$35,491         | \$750,000          | \$0                | \$0                 | \$0                | 0%          |
| STATE GRANT                                      | \$0              | \$2,000,000        | \$900,000          | \$705,000           | \$900,000          | 0%          |
| GARBAGE/SOLID WASTE                              | \$80             | \$0                | \$0                | \$0                 | \$0                | 0%          |
| ST GRANT - CULTURE/RECREATION                    | \$36,422         | \$0                | \$0                | \$18,500            | \$0                | 0%          |
| STATE REVENUE SHARING                            | \$1,581,379      | \$1,475,000        | \$1,575,000        | \$1,560,000         | \$1,575,000        | 0%          |
| ST REV SHAR MOBILE H LIC                         | \$66,659         | \$65,000           | \$65,000           | \$65,000            | \$65,000           | 0%          |
| ST REV SH ALCOHOLIC RV LIC                       | \$12,830         | \$11,000           | \$11,000           | \$12,500            | \$11,000           | 0%          |
| 1/2 SALES TAX ST SHARED                          | \$2,561,906      | \$2,250,000        | \$2,250,000        | \$2,600,000         | \$2,600,000        | 15.6%       |
| FIREFIGHTERS SUPP                                | \$3,574          | \$5,000            | \$5,000            | \$5,000             | \$5,000            | 0%          |
| OTHER TRANS REBATE VEHIC                         | \$13,051         | \$7,500            | \$9,500            | \$13,500            | \$13,500           | 42.1%       |
| GRANTS - LOCAL UNITS/PHYSICAL ENV                | \$200,000        | \$0                | \$0                | \$0                 | \$0                | 0%          |