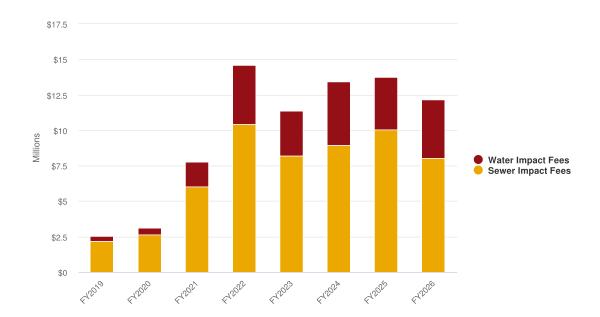

### **Budgeted and Historical 2026 Revenue by Fund**

| Name                            | FY2024<br>Actual | FY2024<br>Budgeted | FY2025<br>Budgeted | FY2025<br>Projected | FY2026<br>Budgeted | %<br>Change |
|---------------------------------|------------------|--------------------|--------------------|---------------------|--------------------|-------------|
| General Fund                    | \$69,119,229     | \$58,967,500       | \$70,048,800       | \$72,162,400        | \$76,424,000       | 9.1%        |
| Other Governmental Funds        |                  |                    |                    |                     |                    |             |
| LEET                            | \$22,681         | \$20,500           | \$16,500           | \$19,700            | \$19,500           | 18.2%       |
| Confiscated Property            | \$9,955          | \$0                | \$0                | \$29,300            | \$0                | 0%          |
| Confiscated Property (Pgi)      | \$2,843          | \$0                | \$0                | \$2,500             | \$0                | 0%          |
| Police Impact Fees              | \$814,352        | \$415,000          | \$650,000          | \$885,000           | \$875,000          | 34.6%       |
| Fire Impact Fees                | \$641,137        | \$335,000          | \$535,000          | \$793,500           | \$775,000          | 44.9%       |
| Transportation Impact Fees      | \$4,128,983      | \$2,010,000        | \$2,010,000        | \$3,625,000         | \$3,525,000        | 75.4%       |
| Recreation Impact Fees          | \$1,462,055      | \$865,000          | \$1,405,000        | \$1,265,000         | \$1,265,000        | -10%        |
| Library Impact Fees             | \$685,284        | \$393,500          | \$535,500          | \$630,000           | \$600,000          | 12%         |
| Total Other Governmental Funds: | \$7,767,289      | \$4,039,000        | \$5,152,000        | \$7,250,000         | \$7,059,500        | <b>37</b> % |
| Capital Project                 |                  |                    |                    |                     |                    |             |
| Capital Project                 | \$14,061,880     | \$0                | \$0                | \$0                 | \$0                | 0%          |
| Total Capital Project:          | \$14,061,880     | \$0                | \$0                | \$0                 | \$0                | 0%          |
| CRA Fund                        |                  |                    |                    |                     |                    |             |
| CRA - District 328              | \$10,420,540     | \$10,086,000       | \$11,702,535       | \$11,121,600        | \$11,951,554       | 2.1%        |
| CRA - District 327              | \$0              | \$0                | \$0                | \$324,175           | \$360,000          | N/A         |
| Total CRA Fund:                 | \$10,420,540     | \$10,086,000       | \$11,702,535       | \$11,445,775        | \$12,311,554       | 5.2%        |
| Water & Sewer Fund              | \$35,727,207     | \$49,460,983       | \$32,772,000       | \$35,544,000        | \$33,897,000       | 3.4%        |
| Other Enterprise Funds          |                  |                    |                    | , , ,               |                    |             |
| Water Impact Fees               | \$4,528,994      | \$3,319,500        | \$3,700,500        | \$4,240,000         | \$4,150,000        | 12.1%       |
| Sewer Impact Fees               | \$8,912,995      | \$9,346,208        | \$10,025,000       | \$8,285,000         | \$8,025,000        | -20%        |
| Total Other Enterprise Funds:   | \$13,441,989     | \$12,665,708       | \$13,725,500       | \$12,525,000        | \$12,175,000       | -11.3%      |
| Stormwater Utility              |                  |                    |                    |                     |                    |             |
| Stormwater Utility              | \$994,823        | \$1,159,450        | \$1,426,950        | \$1,030,000         | \$1,256,450        | -11.9%      |
| Total Stormwater Utility:       | \$994,823        | \$1,159,450        | \$1,426,950        | \$1,030,000         | \$1,256,450        | -11.9%      |
| Total:                          | \$151,532,958    | \$136,378,641      | \$134,827,785      | \$139,957,175       | \$143,123,504      | 6.2%        |