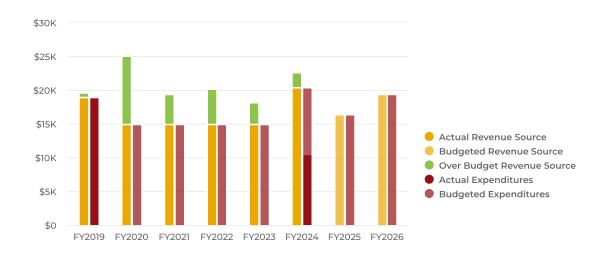

## **Summary**

The City of Haines City is projecting \$76.42M of revenue in FY2026, which represents a 9.1% increase over the prior year. Budgeted expenditures are projected to decrease by 5.3% or \$3.74M to \$66.3M in FY2026.