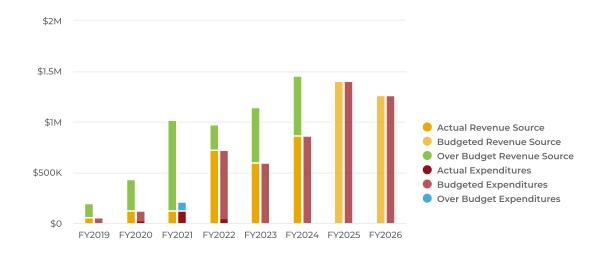

| FY2020      | FY2021      | FY2022      | FY2023      | FY2024       | % Change |
|---------------------|-------------|-------------|-------------|-------------|-------------|--------------|----------|
| Fund Balance        | _           | _           | _           | _           | _           | _            |          |
| Restricted          | \$3,361,338 | \$4,201,438 | \$6,288,654 | \$8,047,986 | \$8,951,896 | \$13,073,989 | 46%      |
| Total Fund Balance: | \$3,361,338 | \$4,201,438 | \$6,288,654 | \$8,047,986 | \$8,951,896 | \$13,073,989 | 46%      |

### **Summary**

The City of Haines City is projecting \$1.26M of revenue in FY2026, which represents a 10.0% decrease over the prior year.

Budgeted expenditures are projected to decrease by 10.0% or \$140K to \$1.26M in FY2026.



## **Recreation Impact Fee Fund Comprehensive Summary**

| Name                                   | FY2024 Actual | FY2024 Budgeted | FY2025 Budgeted | FY2026 Budgeted |
|----------------------------------------|---------------|-----------------|-----------------|-----------------|
| Beginning Fund Balance:                | \$3,768,039   | \$3,768,039     | \$5,230,093     | N/A             |
| Revenues                               |               |                 |                 |                 |
| Permits, Fees, and Special Assessments | \$1,248,915   | \$850,000       | \$1,290,000     | \$1,150,000     |
| Misc Revenues                          | \$213,140     | \$15,000        | \$115,000       | \$115,000       |
| Total Revenues:                        | \$1,462,055   | \$86