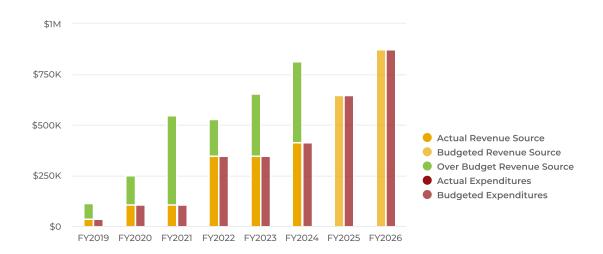

## **Summary**

The City of Haines City is projecting \$76.42M of revenue in FY2026, which represents a 9.1% increase over the prior year. Budgeted expenditures are projected to decrease by 5.3% or \$3.74M to \$66.3M in FY2026.

## **General Fund Comprehensive Summary**

| Name                                   | FY2024 Actual | FY2024 Budgeted | FY2025 Budgeted | FY2026 Budgeted |
|----------------------------------------|---------------|-----------------|-----------------|-----------------|
| Beginning Fund Balance:                | \$56,101,869  | \$56,101,869    | \$89,665,553    | N/A             |
| Revenues                               |               |                 |                 |                 |
| Taxes                                  | \$27,635,200  | \$26,480,000    | \$30,965,000    | \$36,115,000    |
| Permits, Fees, and Special Assessments | \$19,873,458  | \$14,579,500    | \$17,959,500    | \$19,852,500    |
| Intergovernmental Revenue              | \$5,487,202   | \$6,964,500     | \$5,260,500     | \$5,679,500     |
| Charges for Services                   | \$9,552,954   | \$6,645,500     | \$9,694,500     | \$11,016,500    |
| Judgements, Fines and Forefeits        | \$1,842,235   | \$1,760,000     | \$1,625,000     | \$1,850,000     |
| Misc Revenues                          | \$4,566,847   | \$1,127,500     | \$1,512,500     | \$1,910,500     |
| Other Sources                          | \$161,333     | \$1,410,500     | \$3,031,800     | \$0             |
| Total Revenues:                        | \$69,119,229  | \$58,967,500    | \$70,048,800    | \$76,424,000    |
|                                        |               |                 |                 |                 |
| Expenditures                           |               |                 |                 |                 |
| Personnel Services                     | \$20,918,576  | \$24,003,425    | \$26,513,405    | \$26,519,505    |
| Operating Expenditures                 | \$16,560,979  | \$15,894,086    | \$21,554,883    | \$23,697,269    |
| Capital Outlays                        | \$6,010,436   | \$9,094,465     | \$7,969,500     | \$610,000       |
| Debt Service                           | \$913,389     | \$0             | \$685,000       | \$4,040,847     |
| Grants and Aids                        | \$702,652     | \$517,165       | \$577,165       | \$597,165       |
| Other Uses                             | \$7,643,020   | \$9,458,359     | \$12,748,847    | \$10,840,000    |
| Total Expenditures:                    | \$52,749,052  | \$58,967,500    | \$70,048,800    | \$66,304,786    |
| Total Revenues Less Expenditures:      | \$16,370,176  | \$0             | \$0             | \$10,119,215    |
| Ending Fund Balance:                   | \$72,472,045  | \$56,101,869    | \$89,665,553    | N/A             |