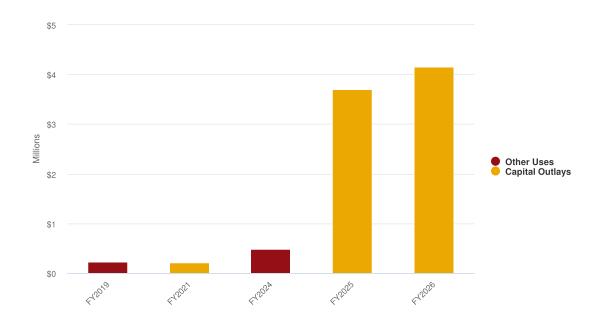

| Name                                     | FY2024<br>Actual | FY2024<br>Budgeted | FY2025<br>Budgeted | FY2025<br>Projected | FY2026<br>Budgeted | %<br>Change |
|------------------------------------------|------------------|--------------------|--------------------|---------------------|--------------------|-------------|
| Personnel Services                       | \$1,864,706      | \$2,194,000        | \$2,490,000        | \$1,979,650         | \$2,490,000        | 0%          |
| Operating Expenditures                   | \$2,797,854      | \$1,881,465        | \$1,642,500        | \$1,541,250         | \$1,878,000        | 14.3%       |
| Capital Outlays                          | \$4,528,770      | \$19,843,023       | \$4,584,000        | \$1,750,000         | \$0                | -100%       |
| Total Utilities - Utilities Maintenance: | \$9,191,330      | \$23,918,488       | \$8,716,500        | \$5,270,900         | \$4,368,000        | -49.9%      |
| Utilities - General Services             |                  |                    |                    |                     |                    |             |
| Operating Expenditures                   | \$869,039        | \$2,090,000        | \$3,158,853        | \$1,210,000         | \$3,158,853        | 0%          |
| Debt Service                             | \$107,414        | \$1,491,282        | \$1,946,947        | \$1,946,947         | \$1,946,947        | 0%          |
| Total Utilities - General Services:      | \$976,453        | \$3,581,282        | \$5,105,800        | \$3,156,947         | \$5,105,800        | 0%          |
| Water Impact Fees                        |                  |                    |                    |                     |                    |             |
| Capital Outlays                          | \$0              | \$3,319,500        | \$3,700,500        | \$950,000           | \$4,150,000        | 12.1%       |
| Total Water Impact Fees:                 | \$0              | \$3,319,500        | \$3,700,500        | \$950,000           | \$4,150,000        | 12.1%       |
| General Services                         |                  |                    |                    |                     |                    |             |
| Other Uses                               | \$484,568        | \$0                | \$0                | \$0                 | \$0                | 0%          |
| Total General Services:                  | \$484,568        | \$0                | \$0                | \$0                 | \$0                | 0%          |
| Wastewater Impact Fees                   |                  |                    |                    |                     |                    |             |
| Capital Outlays                          | \$673,797        | \$9,346,208        | \$10,025,000       | \$200,000           | \$8,025,000        | -20%        |
| Total Wastewater Impact Fees:            | \$673,797        | \$9,346,208        | \$10,025,000       | \$200,000           | \$8,025,000        | -20%        |
| Public Works - Stormwater                |                  |                    |                    |                     |                    |             |
| Personnel Services                       | \$396,048        | \$468,500          | \$503,000          | \$441,050           | \$503,000          | 0%          |
| Operating Expenditures                   | \$187,101        | \$240,950          | \$252,950          | \$198,350           | \$263,450          | 4.2%        |
| Capital Outlays                          | \$143,088        | \$450,000          | \$671,000          | \$659,000           | \$490,000          | -27%        |
| Total Public Works - Stormwater:         | \$726,236        | \$1,159,450        | \$1,426,950        | \$1,298,400         | \$1,256,450        | -11.9%      |
| Cemetery                                 |                  |                    |                    |                     |                    |             |
| Personnel Services                       | \$0              | \$0                | \$0                | \$0                 | \$240,000          | N/A         |
| Operating Expenditures                   | \$0              | \$0                | \$0                | \$14,000            | \$20,000           | N/A         |
| Total Cemetery:                          | \$0              | \$0                | \$0                | \$14,000            | \$260,000          | N/A         |
| Total Physical Environment:              | \$29,292,981     | \$67,005,216       | \$53,890,875       | \$29,638,822        | \$39,686,075       | -26.4%      |
| Transportation                           |                  |                    |                    |                     |                    |             |
| Public Works - Transportation            |                  |                    |                    |                     |                    |             |
| Personnel Services                       | \$539,304        | \$558,900          | \$729,900          | \$729,900           | \$643,000          | -11.9%      |
| Operating Expenditures                   | \$1,294,651      | \$1,494,350        | \$2,072,350        | \$1,798,650         | \$1,923,405        | -7.2%       |
| Capital Outlays                          | \$324,255        | \$2,494,000        | \$3,451,000        | \$141,000           | \$0                | -100%       |
| Grants and Aids                          | \$35,491         | \$0                | \$0                | \$55,000            | \$0                | 0%          |
| Total Public Works - Transportation:     | \$2,193,702      | \$4,547,250        | \$6,253,250        | \$2,724,550         | \$2,566,405        | -59%        |
| Public Works - Fleet Maintenance         |                  |                    |                    |                     |                    |             |
| Personnel Services                       | \$1,185          | \$0                | \$0                | \$0                 | \$0                | 0%          |