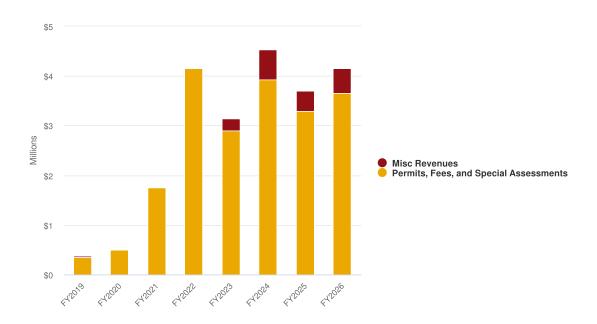

### **Budgeted and Historical 2026 Revenues by Source**

| Name                                             | FY2024<br>Actual | FY2024<br>Budgeted | FY2025<br>Budgeted | FY2025<br>Projected | FY2026<br>Budgeted | %<br>Change |
|--------------------------------------------------|------------------|--------------------|--------------------|---------------------|--------------------|-------------|
| Revenue Source                                   |                  |                    |                    |                     |                    |             |
| Taxes                                            |                  |                    |                    |                     |                    |             |
| CURRENT AD VALOREM TAXES                         | \$20,603,761     | \$20,590,000       | \$24,550,000       | \$24,450,000        | \$28,550,000       | 16.3%       |
| CD 9 CENT VOTED FUEL TAX                         | \$127,304        | \$110,000          | \$120,000          | \$130,000           | \$135,000          | 12.5%       |
| LOCAL OPTION GAS TAX                             | \$707,561        | \$600,000          | \$700,000          | \$715,000           | \$725,000          | 3.6%        |
| NEW LOCAL OPTION GAS TAX                         | \$453,010        | \$380,000          | \$425,000          | \$460,000           | \$460,000          | 8.2%        |
| UTILITY TAX - ELECTRICITY                        | \$3,746,612      | \$3,200,000        | \$3,400,000        | \$3,900,000         | \$4,000,000        | 17.6%       |
| WATER                                            | \$1,017,718      | \$775,000          | \$850,000          | \$1,100,000         | \$1,200,000        | 41.2%       |
| UTILITY TAX GAS                                  | \$71,862         | \$85,000           | \$100,000          | \$80,000            | \$85,000           | -15%        |
| UTILITY TAX PROPANE                              | \$55,207         | \$50,000           | \$55,000           | \$40,000            | \$45,000           | -18.2%      |
| LOCAL COMMUNICATIONS SVCS TAX                    | \$749,514        | \$615,000          | \$645,000          | \$790,000           | \$800,000          | 24%         |
| LOCAL BUSINESS TAX                               | \$71,296         | \$60,000           | \$90,000           | \$80,000            | \$85,000           | -5.6%       |
| LOCAL BUSINESS TAX - COUNTY<br>COLLECT           | \$31,355         | \$15,000           | \$30,000           | \$30,000            | \$30,000           | 0%          |
| Total Taxes:                                     | \$27,635,200     | \$26,480,000       | \$30,965,000       | \$31,775,000        | \$36,115,000       | 16.6%       |
| Permits, Fees, and Special Assessments           |                  |                    |                    |                     |                    |             |
| BUILDING PERMITS                                 | \$7,392,973      | \$4,500,000        | \$6,500,000        | \$6,800,000         | \$6,800,000        | 4.6%        |
| FRANCHISE FEES - ELECTRICITY                     | \$3,048,973      | \$2,650,000        | \$2,650,000        | \$3,200,000         | \$3,250,000        | 22.6%       |
| FRANCHISE FEES - GAS                             | \$224,774        | \$200,000          | \$250,000          | \$210,000           | \$225,000          | -10%        |
| FRANCHISE FEES - SOLID WASTE                     | \$414,323        | \$350,000          | \$400,000          | \$710,000           | \$725,000          | 81.3%       |
| SPECIAL ASSESSMENTS - SVC CHARGES                | \$4,174,111      | \$3,900,000        | \$4,450,000        | \$4,685,000         | \$5,275,000        | 18.5%       |
| OTHER LIC FEE PERMIT                             | \$4,444,051      | \$2,850,000        | \$3,550,000        | \$3,380,000         | \$3,400,000        | -4.2%       |
| ADMINISTRATIVE FEE                               | \$167,606        | \$125,000          | \$155,000          | \$170,000           | \$170,000          | 9.7%        |
| ADMIN COSTS - LOT CLEAN UP/DEMO                  | \$150            | \$1,000            | \$1,000            | \$150               | \$0                | -100%       |
| ADMIN FEES - CODE COMPLIANCE                     | \$6,497          | \$3,500            | \$3,500            | \$9,500             | \$7,500            | 114.3%      |
| Total Permits, Fees, and Special<br>Assessments: | \$19,873,458     | \$14,579,500       | \$17,959,500       | \$19,164,650        | \$19,852,500       | 10.5%       |
| Intergovernmental Revenue                        |                  |                    |                    |                     |                    |             |
| PUBLIC SAFETY                                    | \$152,153        | \$16,000           | \$0                | \$0                 | \$0                | 0%          |
| FIRE OPERATIONS                                  | \$78,359         | \$0                | \$0                | \$0                 | \$0                | 0%          |
| FEMA - FEDERAL                                   | \$316,277        | \$0                | \$0                | \$0                 | \$0                | 0%          |
| CDBG URBAN DEV ACTION                            | \$35,491         | \$750,000          | \$0                | \$0                 | \$0                | 0%          |
| STATE GRANT                                      | \$0              | \$2,000,000        | \$900,000          | \$705,000           | \$900,000          | 0%          |
| GARBAGE/SOLID WASTE                              | \$80             | \$0                | \$0                | \$0                 | \$0                | 0%          |
| ST GRANT - CULTURE/RECREATION                    | \$36,422         | \$0                | \$0                | \$18,500            | \$0                | 0%          |
| STATE REVENUE SHARING                            | \$1,581,379      | \$1,475,000        | \$1,575,000        | \$1,560,000         | \$1,575,000        | 0%          |
| ST REV SHAR MOBILE H LIC                         | \$66,659         | \$65,000           | \$65,000           | \$65,000            | \$65,000           | 0%          |
| ST REV SH ALCOHOLIC RV LIC                       | \$12,830         | \$11,000           | \$11,000           | \$12,500            | \$11,000           | 0%          |
| 1/2 SALES TAX ST SHARED                          | \$2,561,906      | \$2,250,000        | \$2,250,000        | \$2,600,000         | \$2,600,000        | 15.6%       |
| FIREFIGHTERS SUPP                                | \$3,574          | \$5,000            | \$5,000            | \$5,000             | \$5,000            | 0%          |
| OTHER TRANS REBATE VEHIC                         | \$13,051         | \$7,500            | \$9,500            | \$13,500            | \$13,500           | 42.1%       |
| GRANTS - LOCAL UNITS/PHYSICAL ENV                | \$200,000        | \$0                | \$0                | \$0                 | \$0                | 0%          |

| lame                                                    | FY2024<br>Actual | FY2024<br>Budgeted | FY2025<br>Budgeted | FY2025<br>Projected | FY2026<br>Budgeted | %<br>Change |
|---------------------------------------------------------|------------------|--------------------|--------------------|---------------------|--------------------|-------------|
| POLK CO LIBRARY COOPERATIVE                             | \$429,021        | \$385,000          | \$445,000          | \$495,000           | \$510,000          | 14.6%       |
| Total Intergovernmental Revenue:                        | \$5,487,202      | \$6,964,500        | \$5,260,500        | \$5,474,500         | \$5,679,500        | 8%          |
| Charges for Services                                    |                  |                    |                    |                     |                    |             |
| OTHER GEN GOVT CHARGES AND FEES                         | \$11,195         | \$0                | \$0                | \$1,000             | \$0                | 0%          |
| SCHOOL RES OFFICER SUPP                                 | \$338,540        | \$435,000          | \$0                | \$0                 | \$0                | 0%          |
| PROTECTIVE INSPECTION FEES                              | \$1,715          | \$5,000            | \$5,000            | \$1,500             | \$1,500            | -70%        |
| PUB SAFETY RIGHT OF WAY                                 | \$18,444         | \$20,000           | \$24,000           | \$18,000            | \$20,000           | -16.7%      |
| SVC CHG - RED LIGHT CAMERA                              | \$6,000          | \$2,500            | \$2,500            | \$5,750             | \$6,000            | 140%        |
| GARBAGE/SOLID WASTE REV                                 | \$7,692,738      | \$5,000,000        | \$8,400,000        | \$9,400,000         | \$9,700,000        | 15.5%       |
| GARBAGE/TRASH/SPECIAL                                   | \$335            | \$500              | \$500              | \$500               | \$500              | 0%          |
| CEMETERY FEES                                           | \$122,050        | \$125,000          | \$125,000          | \$112,500           | \$125,000          | 0%          |
| OTHER TRANSPORTATION REVENUE                            | \$287,468        | \$215,000          | \$185,000          | \$225,000           | \$225,000          | 21.6%       |
| SERVICE CHARGE - LIBRARIES                              | \$3,952          | \$1,000            | \$5,000            | \$5,000             | \$5,000            | 0%          |
| RECREATION RENTAL REVENUE                               | \$305,262        | \$325,000          | \$325,000          | \$325,000           | \$325,000          | 0%          |
| CONCESSIONS                                             | \$4,582          | \$35,000           | \$9,000            | \$0                 | \$0                | -100%       |
| SWIMMING POOLS                                          | \$260,880        | \$200,000          | \$225,000          | \$212,000           | \$225,000          | 0%          |
| SUMMER CAMP - CHAPERONES                                | -\$610           | \$0                | \$0                | \$0                 | \$0                | 0%          |
| TENNIS LESSONS                                          | \$35,605         | \$30,000           | \$35,000           | \$28,000            | \$30,000           | -14.3%      |
| OTHER CHARGES FOR SERVICES                              | \$336,601        | \$150,000          | \$250,000          | \$250,000           | \$250,000          | 0%          |
| OTH CHGS FOR SVCS-PERMIT<br>SURCHARGE                   | \$31,501         | \$1,500            | \$3,500            | \$35,000            | \$3,500            | 0%          |
| OTHER CHARGES FOR SVCS-LIEN<br>SEARCH                   | \$96,696         | \$100,000          | \$100,000          | \$79,000            | \$100,000          | 0%          |
| Total Charges for Services:                             | \$9,552,954      | \$6,645,500        | \$9,694,500        | \$10,698,250        | \$11,016,500       | 13.6%       |
| Judgements, Fines and Forefeits                         |                  |                    |                    |                     |                    |             |
| COURT FINES                                             | \$101,335        | \$60,000           | \$75,000           | \$115,000           | \$115,000          | 53.3%       |
| JUDGMENTS/FINES-CIRCUIT CT<br>CRIMINAL                  | \$1,188          | \$0                | \$0                | \$0                 | \$0                | 0%          |
| OTHER CHARGES FOR SVCS-<br>BREATHALYZER                 | \$200            | \$0                | \$0                | \$0                 | \$0                | 0%          |
| LIBRARY FINES                                           | \$5,807          | \$7,500            | \$7,500            | \$6,000             | \$7,500            | 0%          |
| VIOLATIONS CODE ENF CITATIONS                           | \$0              | \$2,500            | \$2,500            | \$2,500             | \$2,500            | 0%          |
| VIOLATION SOLID WASTE ORD                               | \$19,160         | \$30,000           | \$30,000           | \$4,500             | \$15,000           | -50%        |
| VIOLATION RED LIGHT CAMERA ORD                          | \$1,658,176      | \$1,600,000        | \$1,450,000        | \$1,650,000         | \$1,650,000        | 13.8%       |
| CODE ENFORCEMENT                                        | \$56,368         | \$60,000           | \$60,000           | \$157,000           | \$60,000           | 0%          |
| Total Judgements, Fines and Forefeits:                  | \$1,842,235      | \$1,760,000        | \$1,625,000        | \$1,935,000         | \$1,850,000        | 13.8%       |
| Misc Revenues                                           |                  |                    |                    |                     |                    |             |
| INTEREST ON INVESTMENTS - G/F                           | \$1,993,000      | \$650,000          | \$1,257,000        | \$2,100,000         | \$1,650,000        | 31.3%       |
| NET INCREASE (DECREASE) IN FAIR<br>VALUE OF INVESTMENTS | \$1,794,071      | \$0                | \$0                | \$0                 | \$0                | 0%          |
| RENTS & ROYALTIES                                       | \$78,725         | \$50,000           | \$78,000           | \$80,000            | \$78,000           | 0%          |
| DISPOSITION FIXED ASSETS                                | \$91,904         | \$0                | \$0                | \$0                 | \$0                | 0%          |
| SALE/SURP MATERIAL SCRAP                                | \$0              | \$2,500            | \$2,500            | \$2,500             | \$2,500            | 0%          |