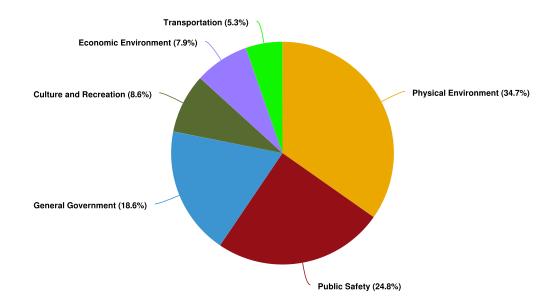

# **Expenditures by Function**

### **Budgeted Expenditures by Function**

| Name                            | FY2024<br>Actual | FY2024<br>Budgeted | FY2025<br>Budgeted | FY2025<br>Projected | FY2026<br>Budgeted | %<br>Change |
|---------------------------------|------------------|--------------------|--------------------|---------------------|--------------------|-------------|
| General Government              |                  |                    |                    |                     |                    |             |
| City Commission                 |                  |                    |                    |                     |                    |             |
| Personnel Services              | \$146,739        | \$173,950          | \$149,000          | \$165,350           | \$149,000          | 0%          |
| Operating Expenditures          | \$125,957        | \$98,800           | \$116,370          | \$109,670           | \$123,100          | 5.8%        |
| Capital Outlays                 | \$65,293         | \$11,000           | \$0                | \$0                 | \$0                | 0%          |
| Total City Commission:          | \$337,989        | \$283,750          | \$265,370          | \$275,020           | \$272,100          | 2.5%        |
| Finance Department              |                  |                    |                    |                     |                    |             |
| Personnel Services              | \$696,373        | \$705,250          | \$840,250          | \$812,150           | \$840,250          | 0%          |
| Operating Expenditures          | \$252,791        | \$237,550          | \$263,350          | \$260,650           | \$313,700          | 19.1%       |
| Capital Outlays                 | \$5,000          | \$5,000            | \$0                | \$0                 | \$0                | 0%          |
| Total Finance Department:       | \$954,164        | \$947,800          | \$1,103,600        | \$1,072,800         | \$1,153,950        | 4.6%        |
| Other General Government        |                  |                    |                    |                     |                    |             |
| Personnel Services              | \$44,337         | \$25,000           | \$25,000           | \$175               | \$25,000           | 0%          |
| Operating Expenditures          | \$1,474,122      | \$2,172,215        | \$2,691,000        | \$1,300,350         | \$2,691,500        | 0%          |
| Capital Outlays                 | \$5,381,270      | \$1,250,000        | \$471,000          | \$2,150,000         | \$500,000          | 6.2%        |
| Debt Service                    | \$517,416        | \$0                | \$685,000          | \$1,489,125         | \$1,569,125        | 129.1%      |
| Grants and Aids                 | \$491,536        | \$517,165          | \$537,165          | \$512,165           | \$557,165          | 3.7%        |
| Other Uses                      | \$7,643,020      | \$6,080,135        | \$7,034,625        | \$18,788,550        | \$6,670,000        | -5.2%       |
| Total Other General Government: | \$15,551,701     | \$10,044,515       | \$11,443,790       | \$24,240,365        | \$12,012,790       | 5%          |
| City Clerk                      |                  |                    |                    |                     |                    |             |