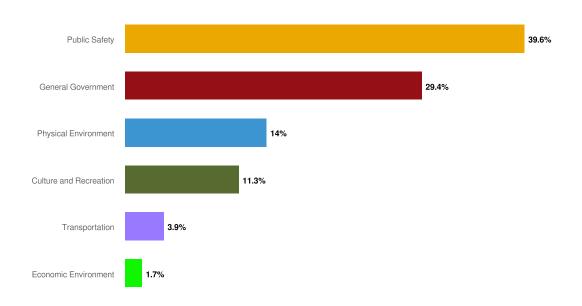

# **Expenditures by Function**

### **Budgeted Expenditures by Function**

| Name                            | FY2024<br>Actual | FY2024<br>Budgeted | FY2025<br>Budgeted | FY2025<br>Projected | FY2026<br>Budgeted | %<br>Change |
|---------------------------------|------------------|--------------------|--------------------|---------------------|--------------------|-------------|
| General Government              |                  |                    |                    |                     |                    |             |
| City Commission                 |                  |                    |                    |                     |                    |             |
| Personnel Services              | \$146,739        | \$173,950          | \$149,000          | \$165,350           | \$149,000          | 0%          |
| Operating Expenditures          | \$125,957        | \$98,800           | \$116,370          | \$109,670           | \$123,100          | 5.8%        |
| Capital Outlays                 | \$65,293         | \$11,000           | \$0                | \$0                 | \$0                | 0%          |
| Total City Commission:          | \$337,989        | \$283,750          | \$265,370          | \$275,020           | \$272,100          | 2.5%        |
| Finance Department              |                  |                    |                    |                     |                    |             |
| Personnel Services              | \$696,373        | \$705,250          | \$840,250          | \$812,150           | \$840,250          | 0%          |
| Operating Expenditures          | \$252,791        | \$237,550          | \$263,350          | \$260,650           | \$313,700          | 19.1%       |
| Capital Outlays                 | \$5,000          | \$5,000            | \$0                | \$0                 | \$0                | 0%          |
| Total Finance Department:       | \$954,164        | \$947,800          | \$1,103,600        | \$1,072,800         | \$1,153,950        | 4.6%        |
| Other General Government        |                  |                    |                    |                     |                    |             |
| Personnel Services              | \$44,337         | \$25,000           | \$25,000           | \$175               | \$25,000           | 0%          |
| Operating Expenditures          | \$1,474,122      | \$2,172,215        | \$2,691,000        | \$1,300,350         | \$2,691,500        | 0%          |
| Capital Outlays                 | \$5,381,270      | \$1,250,000        | \$471,000          | \$2,150,000         | \$500,000          | 6.2%        |
| Debt Service                    | \$517,416        | \$0                | \$685,000          | \$1,489,125         | \$1,569,125        | 129.1%      |
| Grants and Aids                 | \$491,536        | \$517,165          | \$537,165          | \$512,165           | \$557,165          | 3.7%        |
| Other Uses                      | \$7,643,020      | \$6,080,135        | \$7,034,625        | \$18,788,550        | \$6,670,000        | -5.2%       |
| Total Other General Government: | \$15,551,701     | \$10,044,515       | \$11,443,790       | \$24,240,365        | \$12,012,790       | 5%          |
| City Clerk                      |                  |                    |                    |                     |                    |             |

| Name                                                    | FY2024<br>Actual | FY2024<br>Budgeted | FY2025<br>Budgeted | FY2025<br>Projected | FY2026<br>Budgeted | %<br>Change |
|---------------------------------------------------------|------------------|--------------------|--------------------|---------------------|--------------------|-------------|
| Personnel Services                                      | \$619,578        | \$789,835          | \$941,335          | \$875,440           | \$941,335          | 0%          |
| Operating Expenditures                                  | \$233,624        | \$241,040          | \$256,040          | \$264,225           | \$338,290          | 32.1%       |
| Capital Outlays                                         | \$0              | \$0                | \$1,600,000        | \$2,400,000         | \$0                | -100%       |
| Total Finance - Utility Billing:                        | \$853,202        | \$1,030,875        | \$2,797,375        | \$3,539,665         | \$1,279,625        | -54.3%      |
| Personnel Services                                      | \$888,105        | \$1,021,500        | \$1,142,500        | \$1,072,500         | \$1,142,500        | 0%          |
| Total Personnel Services:                               | \$888,105        | \$1,021,500        | \$1,142,500        | \$1,072,500         | \$1,142,500        | 0%          |
| Operating Expenditures                                  | \$354,453        | \$316,400          | \$331,600          | \$316,000           | \$347,600          | 4.8%        |
| Total Operating Expenditures:                           | \$354,453        | \$316,400          | \$331,600          | \$316,000           | \$347,600          | 4.8%        |
| Total General Government:                               | \$23,852,921     | \$18,885,961       | \$23,539,750       | \$35,935,043        | \$21,290,398       | -9.6%       |
| Public Safety                                           |                  |                    |                    |                     |                    |             |
| Police Department                                       |                  |                    |                    |                     |                    |             |
| Personnel Services                                      | \$7,040,643      | \$7,739,500        | \$8,408,500        | \$7,468,000         | \$8,408,500        | 0%          |
| Operating Expenditures                                  | \$2,468,152      | \$2,843,475        | \$2,643,890        | \$3,187,160         | \$2,879,145        | 8.9%        |
| Capital Outlays                                         | \$568,545        | \$859,600          | \$916,000          | \$902,500           | \$0                | -100%       |
| Debt Service                                            | \$0              | \$0                | \$0                | \$2,129,441         | \$198,450          | N/A         |
| Grants and Aids                                         | \$125,123        | \$0                | \$40,000           | \$135,000           | \$40,000           | 0%          |
| Other Uses                                              | \$0              | \$198,450          | \$198,450          | \$0                 | \$0                | -100%       |
| Total Police Department:                                | \$10,202,464     | \$11,641,025       | \$12,206,840       | \$13,822,101        | \$11,526,095       | -5.6%       |
| Fire Department                                         |                  |                    |                    |                     |                    |             |
| Personnel Services                                      | \$3,009,727      | \$4,146,500        | \$4,614,030        | \$3,452,000         | \$4,614,030        | 0%          |
| Operating Expenditures                                  | \$677,128        | \$591,975          | \$667,388          | \$760,441           | \$1,068,110        | 60%         |
| Capital Outlays                                         | \$346,836        | \$2,533,165        | \$264,500          | \$219,000           | \$0                | -100%       |
| Debt Service                                            | \$9,552          | \$0                | \$0                | \$91,534            | \$1,106,272        | N/A         |
| Grants and Aids                                         | \$50,501         | \$0                | \$0                | \$1,982,250         | \$0                | 0%          |
| Other Uses                                              | \$0              | \$106,274          | \$1,106,272        | \$0                 | \$0                | -100%       |
| Total Fire Department:                                  | \$4,093,744      | \$7,377,914        | \$6,652,190        | \$6,505,225         | \$6,788,412        | 2%          |
| Development Services - Building & Inspections           |                  |                    |                    |                     |                    |             |
| Personnel Services                                      | \$1,251,659      | \$1,404,550        | \$1,532,550        | \$1,396,200         | \$1,532,550        | 0%          |
| Operating Expenditures                                  | \$689,104        | \$541,300          | \$1,118,000        | \$1,004,600         | \$1,334,000        | 19.3%       |
| Capital Outlays                                         | \$207,791        | \$205,000          | \$280,000          | \$2,000             | \$0                | -100%       |
| Debt Service                                            | \$0              | \$0                | \$0                | \$685,000           | \$927,500          | N/A         |
| Other Uses                                              | \$0              | \$2,500,000        | \$4,170,000        | \$3,700,000         | \$4,170,000        | 0%          |
| Total Development Services -<br>Building & Inspections: | \$2,148,555      | \$4,650,850        | \$7,100,550        | \$6,787,800         | \$7,964,050        | 12.2%       |
| CRA - Community Policing                                |                  |                    |                    |                     |                    |             |
| Personnel Services                                      | \$65,836         | \$244,000          | \$288,000          | \$363,800           | \$288,000          | 0%          |
| Operating Expenditures                                  | \$240            | \$50,000           | \$50,000           | \$1,500             | \$50,000           | 0%          |
| Capital Outlays                                         | \$101,858        | \$0                | \$0                | \$0                 | \$0                | 0%          |

| Name                                        | FY2024<br>Actual | FY2024<br>Budgeted | FY2025<br>Budgeted | FY2025<br>Projected | FY2026<br>Budgeted | %<br>Change |
|---------------------------------------------|------------------|--------------------|--------------------|---------------------|--------------------|-------------|
| Total CRA - Community Policing:             | \$167,935        | \$294,000          | \$338,000          | \$365,300           | \$338,000          | 0%          |
| LEET                                        |                  |                    |                    |                     |                    |             |
| LEET                                        | 410.000          | ****               | ****               | *****               | 4.0.50             |             |
| Operating Expenditures                      | \$10,600         | \$20,500           | \$16,500           | \$8,000             | \$19,500           | 18.2%       |
| Total LEET:                                 | \$10,600         | \$20,500           | \$16,500           | \$8,000             | \$19,500           | 18.2%       |
| Confiscated Property                        |                  |                    |                    |                     |                    |             |
| Operating Expenditures                      | \$5,000          | \$0                | \$0                | \$5,000             | \$0                | 0%          |
| Total Confiscated Property:                 | \$5,000          | \$0                | \$0                | \$5,000             | \$0                | 0%          |
| Police Impact Fees                          |                  |                    |                    |                     |                    |             |
| Capital Outlays                             | \$0              | \$415,000          | \$650,000          | \$0                 | \$875,000          | 34.6%       |
| Total Police Impact Fees:                   | \$0              | \$415,000          | \$650,000          | \$0                 | \$875,000          | 34.6%       |
| Fire Impact Food                            |                  |                    |                    |                     |                    |             |
| Fire Impact Fees                            | \$0              | \$325,000          | \$E3E 000          | 40                  | ¢7CF 000           | / F 70/     |
| Capital Outlays                             |                  |                    | \$525,000          | \$0                 | \$765,000          | 45.7%       |
| Other Uses                                  | \$11,959         | \$10,000           | \$10,000           | \$10,000            | \$10,000           | 0%          |
| Total Fire Impact Fees:                     | \$11,959         | \$335,000          | \$535,000          | \$10,000            | \$775,000          | 44.9%       |
| Other General Government                    |                  |                    |                    |                     |                    |             |
| Capital Outlays                             | \$1,292,776      | \$0                | \$0                | \$0                 | \$0                | 0%          |
| Total Other General Government:             | \$1,292,776      | \$0                | \$0                | \$0                 | \$0                | 0%          |
| Total Public Safety:                        | \$17,933,033     | \$24,734,289       | \$27,499,080       | \$27,503,426        | \$28,286,057       | 2.9%        |
| Physical Environment                        |                  |                    |                    |                     |                    |             |
| Public Works - Sanitation                   |                  |                    |                    |                     |                    |             |
| Personnel Services                          | \$162,629        | \$164,600          | \$182,400          | \$182,400           | \$170,900          | -6.3%       |
| Operating Expenditures                      | \$6,537,947      | \$4,530,350        | \$8,530,400        | \$8,505,100         | \$8,870,400        | 4%          |
| Capital Outlays                             | \$95,119         | \$55,000           | \$51,000           | \$49,500            | \$0                | -100%       |
| Total Public Works - Sanitation:            | \$6,795,694      | \$4,749,950        | \$8,763,800        | \$8,737,000         | \$9,041,300        | 3.2%        |
| Utilities - Water Operations                |                  |                    |                    |                     |                    |             |
| Personnel Services                          | \$565,532        | \$529,275          | \$675,775          | \$686,525           | \$675,775          | 0%          |
| Operating Expenditures                      | \$1,684,791      | \$1,603,545        | \$1,555,000        | \$1,872,050         | \$2,356,500        | 51.5%       |
| Capital Outlays                             | \$1,274,493      | \$1,840,372        | \$7,690,000        | \$1,535,000         | \$0                | -100%       |
| Total Utilities - Water Operations:         | \$3,524,816      | \$3,973,192        | \$9,920,775        | \$4,093,575         | \$3,032,275        | -69.4%      |
| Hilitias Mestauratus Commitis               |                  |                    |                    |                     |                    |             |
| Utilities - Wastewater Operations           | ¢1.077.70 /      | ¢117C 050          | ф1 777 OF O        | ¢1300.500           | ¢1 777 050         | 001         |
| Personnel Services                          | \$1,033,324      | \$1,136,250        | \$1,333,250        | \$1,199,500         | \$1,333,250        | 0%          |
| Operating Expenditures                      | \$2,791,539      | \$3,354,300        | \$2,948,300        | \$2,617,500         | \$3,114,000        | 5.6%        |
| Capital Outlays                             | \$3,095,223      | \$12,466,596       | \$1,950,000        | \$2,101,000         | \$0                | -100%       |
| Total Utilities - Wastewater<br>Operations: | \$6,920,086      | \$16,957,146       | \$6,231,550        | \$5,918,000         | \$4,447,250        | -28.6%      |
| Utilities - Utilities Maintenance           |                  |                    |                    |                     |                    |             |

| Name                                     | FY2024<br>Actual | FY2024<br>Budgeted | FY2025<br>Budgeted | FY2025<br>Projected | FY2026<br>Budgeted | %<br>Change |
|------------------------------------------|------------------|--------------------|--------------------|---------------------|--------------------|-------------|
| Personnel Services                       | \$1,864,706      | \$2,194,000        | \$2,490,000        | \$1,979,650         | \$2,490,000        | 0%          |
| Operating Expenditures                   | \$2,797,854      | \$1,881,465        | \$1,642,500        | \$1,541,250         | \$1,878,000        | 14.3%       |
| Capital Outlays                          | \$4,528,770      | \$19,843,023       | \$4,584,000        | \$1,750,000         | \$0                | -100%       |
| Total Utilities - Utilities Maintenance: | \$9,191,330      | \$23,918,488       | \$8,716,500        | \$5,270,900         | \$4,368,000        | -49.9%      |
| Utilities - General Services             |                  |                    |                    |                     |                    |             |
| Operating Expenditures                   | \$869,039        | \$2,090,000        | \$3,158,853        | \$1,210,000         | \$3,158,853        | 0%          |
| Debt Service                             | \$107,414        | \$1,491,282        | \$1,946,947        | \$1,946,947         | \$1,946,947        | 0%          |
| Total Utilities - General Services:      | \$976,453        | \$3,581,282        | \$5,105,800        | \$3,156,947         | \$5,105,800        | 0%          |
| Water Impact Fees                        |                  |                    |                    |                     |                    |             |
| Capital Outlays                          | \$0              | \$3,319,500        | \$3,700,500        | \$950,000           | \$4,150,000        | 12.1%       |
| Total Water Impact Fees:                 | \$0              | \$3,319,500        | \$3,700,500        | \$950,000           | \$4,150,000        | 12.1%       |
| General Services                         |                  |                    |                    |                     |                    |             |
| Other Uses                               | \$484,568        | \$0                | \$0                | \$0                 | \$0                | 0%          |
| Total General Services:                  | \$484,568        | \$0                | \$0                | \$0                 | \$0                | 0%          |
| Wastewater Impact Fees                   |                  |                    |                    |                     |                    |             |
| Capital Outlays                          | \$673,797        | \$9,346,208        | \$10,025,000       | \$200,000           | \$8,025,000        | -20%        |
| Total Wastewater Impact Fees:            | \$673,797        | \$9,346,208        | \$10,025,000       | \$200,000           | \$8,025,000        | -20%        |
| Public Works - Stormwater                |                  |                    |                    |                     |                    |             |
| Personnel Services                       | \$396,048        | \$468,500          | \$503,000          | \$441,050           | \$503,000          | 0%          |
| Operating Expenditures                   | \$187,101        | \$240,950          | \$252,950          | \$198,350           | \$263,450          | 4.2%        |
| Capital Outlays                          | \$143,088        | \$450,000          | \$671,000          | \$659,000           | \$490,000          | -27%        |
| Total Public Works - Stormwater:         | \$726,236        | \$1,159,450        | \$1,426,950        | \$1,298,400         | \$1,256,450        | -11.9%      |
| Cemetery                                 |                  |                    |                    |                     |                    |             |
| Personnel Services                       | \$0              | \$0                | \$0                | \$0                 | \$240,000          | N/A         |
| Operating Expenditures                   | \$0              | \$0                | \$0                | \$14,000            | \$20,000           | N/A         |
| Total Cemetery:                          | \$0              | \$0                | \$0                | \$14,000            | \$260,000          | N/A         |
| Total Physical Environment:              | \$29,292,981     | \$67,005,216       | \$53,890,875       | \$29,638,822        | \$39,686,075       | -26.4%      |
| Transportation                           |                  |                    |                    |                     |                    |             |
| Public Works - Transportation            |                  |                    |                    |                     |                    |             |
| Personnel Services                       | \$539,304        | \$558,900          | \$729,900          | \$729,900           | \$643,000          | -11.9%      |
| Operating Expenditures                   | \$1,294,651      | \$1,494,350        | \$2,072,350        | \$1,798,650         | \$1,923,405        | -7.2%       |
| Capital Outlays                          | \$324,255        | \$2,494,000        | \$3,451,000        | \$141,000           | \$0                | -100%       |
| Grants and Aids                          | \$35,491         | \$0                | \$0                | \$55,000            | \$0                | 0%          |
| Total Public Works - Transportation:     | \$2,193,702      | \$4,547,250        | \$6,253,250        | \$2,724,550         | \$2,566,405        | -59%        |
| Public Works - Fleet Maintenance         |                  |                    |                    |                     |                    |             |
| Personnel Services                       | \$1,185          | \$0                | \$0                | \$0                 | \$0                | 0%          |

| Name                                            | FY2024<br>Actual | FY2024<br>Budgeted | FY2025<br>Budgeted | FY2025<br>Projected | FY2026<br>Budgeted | %<br>Change   |
|-------------------------------------------------|------------------|--------------------|--------------------|---------------------|--------------------|---------------|
| Operating Expenditures                          | \$6,895          | \$0                | \$0                | \$0                 | \$0                | 0%            |
| Capital Outlays                                 | \$105            | \$0                | \$0                | \$0                 | \$0                | 0%            |
| Total Public Works - Fleet<br>Maintenance:      | \$8,185          | \$0                | \$0                | \$0                 | \$0                | 0%            |
| Transportation Impact Fees                      |                  |                    |                    |                     |                    |               |
| Operating Expenditures                          | \$0              | \$500,000          | \$500,000          | \$0                 | \$500,000          | 0%            |
| Capital Outlays                                 | \$6,889          | \$1,510,000        | \$1,510,000        | \$95,000            | \$3,025,000        | 100.3%        |
| Total Transportation Impact Fees:               | \$6,889          | \$2,010,000        | \$2,010,000        | \$95,000            | \$3,525,000        | 75.4%         |
| Total Transportation:                           | \$2,208,776      | \$6,557,250        | \$8,263,250        | \$2,819,550         | \$6,091,405        | -26.3%        |
| Economic Environment                            |                  |                    |                    |                     |                    |               |
| Development Services - Planning                 |                  |                    |                    |                     |                    |               |
| Personnel Services                              | \$466,692        | \$476,150          | \$514,150          | \$537,600           | \$514,150          | 0%            |
| Operating Expenditures                          | \$329,028        | \$347,600          | \$263,940          | \$240,190           | \$626,940          | 137.5%        |
| Capital Outlays                                 | \$0              | \$90,000           | \$0                | \$0                 | \$0                | 0%            |
| Total Development Services -<br>Planning:       | \$795,719        | \$913,750          | \$778,090          | \$777,790           | \$1,141,090        | <b>46.7</b> % |
| CRA - Other Economic Development                |                  |                    |                    |                     |                    |               |
| Operating Expenditures                          | \$0              | \$0                | \$0                | \$0                 | \$10,000           | N/A           |
| Grants and Aids                                 | \$0              | \$0                | \$0                | \$80,000            | \$350,000          | N/A           |
| Total CRA - Other Economic<br>Development:      | \$0              | \$0                | \$0                | \$80,000            | \$360,000          | N/A           |
| CRA - Economic Development<br>Operations        |                  |                    |                    |                     |                    |               |
| Personnel Services                              | \$319,852        | \$327,000          | \$484,000          | \$278,500           | \$484,000          | 0%            |
| Operating Expenditures                          | \$178,039        | \$242,400          | \$248,550          | \$459,650           | \$323,250          | 30.1%         |
| Other Uses                                      | \$0              | \$1,861,860        | \$1,861,860        | \$1,836,500         | \$1,861,860        | 0%            |
| Total CRA - Economic Development<br>Operations: | \$497,891        | \$2,431,260        | \$2,594,410        | \$2,574,650         | \$2,669,110        | 2.9%          |
| CRA - District 46                               |                  |                    |                    |                     |                    |               |
| Operating Expenditures                          | \$35,308         | \$125,000          | \$130,000          | \$32,250            | \$105,000          | -19.2%        |
| Capital Outlays                                 | \$119,559        | \$4,050,615        | \$2,350,000        | \$300,000           | \$250,000          | -89.4%        |
| Grants and Aids                                 | \$559,626        | \$800,000          | \$3,250,000        | \$550,000           | \$4,500,000        | 38.5%         |
| Total CRA - District 46:                        | \$714,493        | \$4,975,615        | \$5,730,000        | \$882,250           | \$4,855,000        | -15.3%        |
| CRA - District 47                               |                  |                    |                    |                     |                    |               |
| Operating Expenditures                          | \$10,712         | \$25,000           | \$25,000           | \$0                 | \$0                | -100%         |
| Capital Outlays                                 | \$0              | \$0                | \$75,000           | \$0                 | \$0                | -100%         |
| Grants and Aids                                 | \$72,349         | \$300,000          | \$300,000          | \$0                 | \$0                | -100%         |
| Total CRA - District 47:                        | \$83,061         | \$325,000          | \$400,000          | \$0                 | \$0                | -100%         |
| Total Economic Environment:                     | \$2,091,165      | \$8,645,625        | \$9,502,500        | \$4,314,690         | \$9,025,200        | -5%           |

| Name                                            | FY2024<br>Actual | FY2024<br>Budgeted | FY2025<br>Budgeted | FY2025<br>Projected | FY2026<br>Budgeted | %<br>Change   |
|-------------------------------------------------|------------------|--------------------|--------------------|---------------------|--------------------|---------------|
| Culture and Recreation                          |                  |                    |                    |                     |                    |               |
| Parks & Recreation - Library                    |                  |                    |                    |                     |                    |               |
| Personnel Services                              | \$823,237        | \$845,850          | \$924,850          | \$904,700           | \$924,850          | 0%            |
| Operating Expenditures                          | \$122,298        | \$165,130          | \$169,430          | \$123,290           | \$173,530          | 2.4%          |
| Capital Outlays                                 | \$115,650        | \$96,200           | \$110,000          | \$105,000           | \$110,000          | 0%            |
| Debt Service                                    | -\$40,753        | \$0                | \$0                | \$216,000           | \$239,500          | N/A           |
| Other Uses                                      | \$0              | \$239,500          | \$239,500          | \$0                 | \$0                | -100%         |
| Total Parks & Recreation - Library:             | \$1,020,432      | \$1,346,680        | \$1,443,780        | \$1,348,990         | \$1,447,880        | 0.3%          |
| Parks & Recreation - Parks                      |                  |                    |                    |                     |                    |               |
| Personnel Services                              | \$1,934,147      | \$2,426,500        | \$2,682,500        | \$2,262,500         | \$2,547,000        | -5.1%         |
| Operating Expenditures                          | \$526,974        | \$492,840          | \$537,660          | \$514,140           | \$560,456          | 4.2%          |
| Capital Outlays                                 | \$343,353        | \$318,000          | \$478,500          | \$351,000           | \$0                | -100%         |
| Total Parks & Recreation - Parks:               | \$2,804,473      | \$3,237,340        | \$3,698,660        | \$3,127,640         | \$3,107,456        | -16%          |
| Parks & Recreation - Aquatics                   |                  |                    |                    |                     |                    |               |
| Personnel Services                              | \$402,383        | \$588,950          | \$630,450          | \$454,750           | \$630,450          | 09            |
| Operating Expenditures                          | \$170,387        | \$179,750          | \$182,360          | \$153,885           | \$182,500          | 0.19          |
| Capital Outlays                                 | \$220,065        | \$286,000          | \$235,000          | \$226,000           | \$0                | -1009         |
| Total Parks & Recreation - Aquatics:            | \$792,834        | \$1,054,700        | \$1,047,810        | \$834,635           | \$812,950          | -22.4%        |
| Parks & Recreation - Recreation                 |                  |                    |                    |                     |                    |               |
| Personnel Services                              | \$1,042,723      | \$1,152,875        | \$1,253,375        | \$1,184,050         | \$1,253,375        | 0%            |
| Operating Expenditures                          | \$665,752        | \$831,080          | \$877,580          | \$714,930           | \$877,750          | 09            |
| Capital Outlays                                 | \$53,146         | \$454,500          | \$46,000           | \$54,000            | \$0                | -1009         |
| Total Parks & Recreation -<br>Recreation:       | \$1,761,621      | \$2,438,455        | \$2,176,955        | \$1,952,980         | \$2,131,125        | <b>-2.1</b> % |
| CRA - Parks & Streetscape<br>Maintenance        |                  |                    |                    |                     |                    |               |
| Personnel Services                              | -\$2,783         | \$0                | \$0                | \$0                 | \$0                | 09            |
| Operating Expenditures                          | \$21,816         | \$60,500           | \$60,500           | \$55,500            | \$60,500           | 0%            |
| Capital Outlays                                 | \$355,161        | \$775,000          | \$1,000,000        | \$1,850,000         | \$0                | -100%         |
| Total CRA - Parks & Streetscape<br>Maintenance: | \$374,194        | \$835,500          | \$1,060,500        | \$1,905,500         | \$60,500           | -94.3%        |
| CRA - Banquet Hall                              |                  |                    |                    |                     |                    |               |
| Personnel Services                              | \$269,335        | \$347,625          | \$354,625          | \$260,200           | \$354,625          | 09            |
| Operating Expenditures                          | \$105,611        | \$31,500           | \$96,500           | \$81,500            | \$96,500           | 09            |
| Capital Outlays                                 | \$0              | \$0                | \$88,000           | \$88,000            | \$0                | -100%         |
| Total CRA - Banquet Hall:                       | \$374,947        | \$379,125          | \$539,125          | \$429,700           | \$451,125          | -16.3%        |
| Recreation Impact Fees                          |                  |                    |                    |                     |                    |               |
| Operating Expenditures                          | \$0              | \$865,000          | \$0                | \$0                 | \$0                | 09            |
| Capital Outlays                                 | \$0              | \$0                | \$1,405,000        | \$0                 | \$1,265,000        | -10%          |

| Name                          | FY2024<br>Actual | FY2024<br>Budgeted | FY2025<br>Budgeted | FY2025<br>Projected | FY2026<br>Budgeted | %<br>Change |
|-------------------------------|------------------|--------------------|--------------------|---------------------|--------------------|-------------|
| Total Recreation Impact Fees: | \$0              | \$865,000          | \$1,405,000        | \$0                 | \$1,265,000        | -10%        |
| Library Impact Fees           |                  |                    |                    |                     |                    |             |
| Operating Expenditures        | \$0              | \$393,500          | \$535,500          | \$535,500           | \$600,000          | 12%         |
| Total Library Impact Fees:    | \$0              | \$393,500          | \$535,500          | \$535,500           | \$600,000          | 12%         |
| Total Culture and Recreation: | \$7,128,500      | \$10,550,300       | \$11,907,330       | \$10,134,945        | \$9,876,036        | -17.1%      |
| Total:                        | \$82,507,376     | \$136,378,641      | \$134,602,785      | \$110,346,476       | \$114,255,171      | -15.1%      |