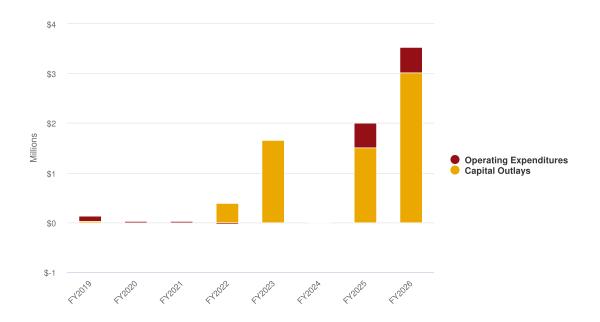

# **Expenditures by Expense Type**

## **Budgeted Expenditures by Expense Type**

| Name                          | FY2024 Actual | FY2024 Budgeted | FY2025 Budgeted | FY2026 Budgeted | % Change |
|-------------------------------|---------------|-----------------|-----------------|-----------------|----------|
| Expense Objects               |               |                 |                 |                 |          |
| Personnel Services            |               |                 |                 |                 |          |
| General Government            | \$4,863,825   | \$5,288,885     | \$5,982,035     | \$5,982,035     | 0%       |
| Public Safety                 | \$11,367,866  | \$13,534,550    | \$14,843,080    | \$14,843,080    | 0%       |
| Physical Environment          | \$4,022,239   | \$4,492,625     | \$5,184,425     | \$5,412,925     | 4.4%     |
| Transportation                | \$540,489     | \$558,900       | \$729,900       | \$643,000       | -11.9%   |
| Economic Environment          | \$786,544     | \$803,150       | \$998,150       | \$998,150       | 0%       |
| Culture and Recreation        | \$4,469,041   | \$5,361,800     | \$5,845,800     | \$5,710,300     | -2.3%    |
| Total Personnel Services:     | \$26,050,004  | \$30,039,910    | \$33,583,390    | \$33,589,490    | 0%       |
| Operating Expenditures        |               |                 |                 |                 |          |
| General Government            | \$3,306,288   | \$4,152,276     | \$4,932,925     | \$5,569,323     | 12.9%    |
| Public Safety                 | \$3,850,225   | \$4,047,250     | \$4,495,778     | \$5,350,755     | 19%      |
| Physical Environment          | \$14,868,271  | \$13,700,610    | \$18,088,003    | \$19,661,203    | 8.7%     |
| Transportation                | \$1,301,546   | \$1,994,350     | \$2,572,350     | \$2,423,405     | -5.8%    |
| Economic Environment          | \$553,087     | \$740,000       | \$667,490       | \$1,065,190     | 59.6%    |
| Culture and Recreation        | \$1,612,837   | \$3,019,300     | \$2,459,530     | \$2,551,236     | 3.7%     |
| Total Operating Expenditures: | \$25,492,254  | \$27,653,786    | \$33,216,076    | \$36,621,112    | 10.3%    |
| Capital Outlays               |               |                 |                 |                 |          |
| General Government            | \$5,697,122   | \$1,703,000     | \$3,737,500     | \$500,000       | -86.6%   |
| Public Safety                 | \$2,517,806   | \$4,337,765     | \$2,635,500     | \$1,640,000     | -37.8%   |
| Physical Environment          | \$9,810,489   | \$47,320,699    | \$28,671,500    | \$12,665,000    | -55.8%   |