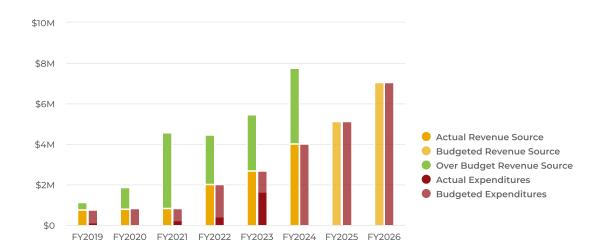

## **Revenue by Fund**

### 2026 Revenue by Fund

### **Budgeted and Historical 2026 Revenue by Fund**

| Name                            | FY2024<br>Actual | FY2024<br>Budgeted | FY2025<br>Budgeted | FY2025<br>Projected | FY2026<br>Budgeted | %<br>Change |
|---------------------------------|------------------|--------------------|--------------------|---------------------|--------------------|-------------|
| General Fund                    | \$69,119,229     | \$58,967,500       | \$70,048,800       | \$72,162,400        | \$76,424,000       | 9.1%        |
| Other Governmental Funds        |                  |                    |                    |                     |                    |             |
| LEET                            | \$22,681         | \$20,500           | \$16,500           | \$19,700            | \$19,500           | 18.2%       |
| Confiscated Property            | \$9,955          | \$0                | \$0                | \$29,300            | \$0                | 0%          |
| Confiscated Property (Pgi)      | \$2,843          | \$0                | \$0                | \$2,500             | \$0                | 0%          |
| Police Impact Fees              | \$814,352        | \$415,000          | \$650,000          | \$885,000           | \$875,000          | 34.6%       |
| Fire Impact Fees                | \$641,137        | \$335,000          | \$535,000          | \$793,500           | \$775,000          | 44.9%       |
| Transportation Impact Fees      | \$4,128,983      | \$2,010,000        | \$2,010,000        | \$3,625,000         | \$3,525,000        | 75.4%       |
| Recreation Impact Fees          | \$1,462,055      | \$865,000          | \$1,405,000        | \$1,265,000         | \$1,265,000        | -10%        |
| Library Impact Fees             | \$685,284        | \$393,500          | \$535,500          | \$630,000           | \$600,000          | 12%         |
| Total Other Governmental Funds: | \$7,767,289      | \$4,039,000        | \$5,152,000        | \$7,250,000         | \$7,059,500        | <b>37</b> % |
| Capital Project                 |                  |                    |                    |                     |                    |             |
| Capital Project                 | \$14,061,880     | \$0                | \$0                | \$0                 | \$0                | 0%          |
| Total Capital Project:          | \$14,061,880     | \$0                | \$0                | \$0                 | \$0                | 0%          |
| CRA Fund                        |                  |                    |                    |                     |                    |             |
| CRA - District 328              | \$10,420,540     | \$10,086,000       | \$11,702,535       | \$11,121,600        | \$11,951,554       | 2.1%        |
| CRA - District 327              | \$0              | \$0                | \$0                | \$324,175           | \$360,000          | N/A         |
| Total CRA Fund:                 | \$10,420,540     | \$10,086,000       | \$11,702,535       | \$11,445,775        | \$12,311,554       | 5.2%        |
| Water & Sewer Fund              | \$35,727,207     | \$49,460,983       | \$32,772,000       | \$35,544,000        | \$33,897,000       | 3.4%        |
| Other Enterprise Funds          |                  |                    |                    | , , ,               |                    |             |
| Water Impact Fees               | \$4,528,994      | \$3,319,500        | \$3,700,500        | \$4,240,000         | \$4,150,000        | 12.1%       |
| Sewer Impact Fees               | \$8,912,995      | \$9,346,208        | \$10,025,000       | \$8,285,000         | \$8,025,000        | -20%        |
| Total Other Enterprise Funds:   | \$13,441,989     | \$12,665,708       | \$13,725,500       | \$12,525,000        | \$12,175,000       | -11.3%      |
| Stormwater Utility              |                  |                    |                    |                     |                    |             |
| Stormwater Utility              | \$994,823        | \$1,159,450        | \$1,426,950        | \$1,030,000         | \$1,256,450        | -11.9%      |
| Total Stormwater Utility:       | \$994,823        | \$1,159,450        | \$1,426,950        | \$1,030,000         | \$1,256,450        | -11.9%      |
| Total:                          | \$151,532,958    | \$136,378,641      | \$134,827,785      | \$139,957,175       | \$143,123,504      | 6.2%        |