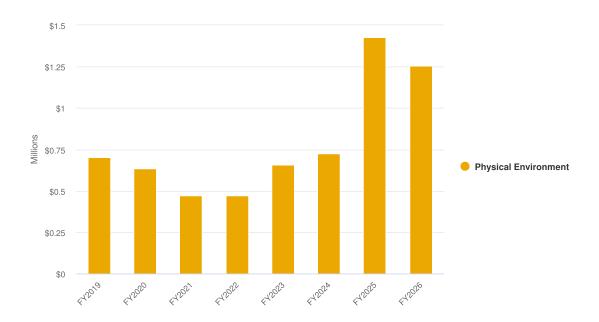

| Name                                        | FY2024<br>Actual | FY2024<br>Budgeted | FY2025<br>Budgeted | FY2025<br>Projected | FY2026<br>Budgeted | %<br>Change |
|---------------------------------------------|------------------|--------------------|--------------------|---------------------|--------------------|-------------|
| Total CRA - Community Policing:             | \$167,935        | \$294,000          | \$338,000          | \$365,300           | \$338,000          | 0%          |
| LEET                                        |                  |                    |                    |                     |                    |             |
| LEET                                        | 410.000          | ****               | ****               | *****               | 4.0.50             |             |
| Operating Expenditures                      | \$10,600         | \$20,500           | \$16,500           | \$8,000             | \$19,500           | 18.2%       |
| Total LEET:                                 | \$10,600         | \$20,500           | \$16,500           | \$8,000             | \$19,500           | 18.2%       |
| Confiscated Property                        |                  |                    |                    |                     |                    |             |
| Operating Expenditures                      | \$5,000          | \$0                | \$0                | \$5,000             | \$0                | 0%          |
| Total Confiscated Property:                 | \$5,000          | \$0                | \$0                | \$5,000             | \$0                | 0%          |
| Police Impact Fees                          |                  |                    |                    |                     |                    |             |
| Capital Outlays                             | \$0              | \$415,000          | \$650,000          | \$0                 | \$875,000          | 34.6%       |
| Total Police Impact Fees:                   | \$0              | \$415,000          | \$650,000          | \$0                 | \$875,000          | 34.6%       |
| Fire Impact Food                            |                  |                    |                    |                     |                    |             |
| Fire Impact Fees                            | \$0              | \$325,000          | \$E3E 000          | 40                  | ¢7CF 000           | / F 70/     |
| Capital Outlays                             |                  |                    | \$525,000          | \$0                 | \$765,000          | 45.7%       |
| Other Uses                                  | \$11,959         | \$10,000           | \$10,000           | \$10,000            | \$10,000           | 0%          |
| Total Fire Impact Fees:                     | \$11,959         | \$335,000          | \$535,000          | \$10,000            | \$775,000          | 44.9%       |
| Other General Government                    |                  |                    |                    |                     |                    |             |
| Capital Outlays                             | \$1,292,776      | \$0                | \$0                | \$0                 | \$0                | 0%          |
| Total Other General Government:             | \$1,292,776      | \$0                | \$0                | \$0                 | \$0                | 0%          |
| Total Public Safety:                        | \$17,933,033     | \$24,734,289       | \$27,499,080       | \$27,503,426        | \$28,286,057       | 2.9%        |
| Physical Environment                        |                  |                    |                    |                     |                    |             |
| Public Works - Sanitation                   |                  |                    |                    |                     |                    |             |
| Personnel Services                          | \$162,629        | \$164,600          | \$182,400          | \$182,400           | \$170,900          | -6.3%       |
| Operating Expenditures                      | \$6,537,947      | \$4,530,350        | \$8,530,400        | \$8,505,100         | \$8,870,400        | 4%          |
| Capital Outlays                             | \$95,119         | \$55,000           | \$51,000           | \$49,500            | \$0                | -100%       |
| Total Public Works - Sanitation:            | \$6,795,694      | \$4,749,950        | \$8,763,800        | \$8,737,000         | \$9,041,300        | 3.2%        |
| Utilities - Water Operations                |                  |                    |                    |                     |                    |             |
| Personnel Services                          | \$565,532        | \$529,275          | \$675,775          | \$686,525           | \$675,775          | 0%          |
| Operating Expenditures                      | \$1,684,791      | \$1,603,545        | \$1,555,000        | \$1,872,050         | \$2,356,500        | 51.5%       |
| Capital Outlays                             | \$1,274,493      | \$1,840,372        | \$7,690,000        | \$1,535,000         | \$0                | -100%       |
| Total Utilities - Water Operations:         | \$3,524,816      | \$3,973,192        | \$9,920,775        | \$4,093,575         | \$3,032,275        | -69.4%      |
| Hilitias Mestauratus Commitis               |                  |                    |                    |                     |                    |             |
| Utilities - Wastewater Operations           | ¢1.077.70 /      | ¢117C 050          | ф1 777 OF O        | ¢1300.500           | ¢1 777 050         | 001         |
| Personnel Services                          | \$1,033,324      | \$1,136,250        | \$1,333,250        | \$1,199,500         | \$1,333,250        | 0%          |
| Operating Expenditures                      | \$2,791,539      | \$3,354,300        | \$2,948,300        | \$2,617,500         | \$3,114,000        | 5.6%        |
| Capital Outlays                             | \$3,095,223      | \$12,466,596       | \$1,950,000        | \$2,101,000         | \$0                | -100%       |
| Total Utilities - Wastewater<br>Operations: | \$6,920,086      | \$16,957,146       | \$6,231,550        | \$5,918,000         | \$4,447,250        | -28.6%      |
| Utilities - Utilities Maintenance           |                  |                    |                    |                     |                    |             |

| Name                                     | FY2024<br>Actual | FY2024<br>Budgeted | FY2025<br>Budgeted | FY2025<br>Projected | FY2026<br>Budgeted | %<br>Change |
|------------------------------------------|------------------|--------------------|--------------------|---------------------|--------------------|-------------|
| Personnel Services                       | \$1,864,706      | \$2,194,000        | \$2,490,000        | \$1,979,650         | \$2,490,000        | 0%          |
| Operating Expenditures                   | \$2,797,854      | \$1,881,465        | \$1,642,500        | \$1,541,250         | \$1,878,000        | 14.3%       |
| Capital Outlays                          | \$4,528,770      | \$19,843,023       | \$4,584,000        | \$1,750,000         | \$0                | -100%       |
| Total Utilities - Utilities Maintenance: | \$9,191,330      | \$23,918,488       | \$8,716,500        | \$5,270,900         | \$4,368,000        | -49.9%      |
| Utilities - General Services             |                  |                    |                    |                     |                    |             |
| Operating Expenditures                   | \$869,039        | \$2,090,000        | \$3,158,853        | \$1,210,000         | \$3,158,853        | 0%          |
| Debt Service                             | \$107,414        | \$1,491,282        | \$1,946,947        | \$1,946,947         | \$1,946,947        | 0%          |
| Total Utilities - General Services:      | \$976,453        | \$3,581,282        | \$5,105,800        | \$3,156,947         | \$5,105,800        | 0%          |
| Water Impact Fees                        |                  |                    |                    |                     |                    |             |
| Capital Outlays                          | \$0              | \$3,319,500        | \$3,700,500        | \$950,000           | \$4,150,000        | 12.1%       |
| Total Water Impact Fees:                 | \$0              | \$3,319,500        | \$3,700,500        | \$950,000           | \$4,150,000        | 12.1%       |
| General Services                         |                  |                    |                    |                     |                    |             |
| Other Uses                               | \$484,568        | \$0                | \$0                | \$0                 | \$0                | 0%          |
| Total General Services:                  | \$484,568        | \$0                | \$0                | \$0                 | \$0                | 0%          |
| Wastewater Impact Fees                   |                  |                    |                    |                     |                    |             |
| Capital Outlays                          | \$673,797        | \$9,346,208        | \$10,025,000       | \$200,000           | \$8,025,000        | -20%        |
| Total Wastewater Impact Fees:            | \$673,797        | \$9,346,208        | \$10,025,000       | \$200,000           | \$8,025,000        | -20%        |
| Public Works - Stormwater                |                  |                    |                    |                     |                    |             |
| Personnel Services                       | \$396,048        | \$468,500          | \$503,000          | \$441,050           | \$503,000          | 0%          |
| Operating Expenditures                   | \$187,101        | \$240,950          | \$252,950          | \$198,350           | \$263,450          | 4.2%        |
| Capital Outlays                          | \$143,088        | \$450,000          | \$671,000          | \$659,000           | \$490,000          | -27%        |
| Total Public Works - Stormwater:         | \$726,236        | \$1,159,450        | \$1,426,950        | \$1,298,400         | \$1,256,450        | -11.9%      |
| Cemetery                                 |                  |                    |                    |                     |                    |             |
| Personnel Services                       | \$0              | \$0                | \$0                | \$0                 | \$240,000          | N/A         |
| Operating Expenditures                   | \$0              | \$0                | \$0                | \$14,000            | \$20,000           | N/A         |
| Total Cemetery:                          | \$0              | \$0                | \$0                | \$14,000            | \$260,000          | N/A         |
| Total Physical Environment:              | \$29,292,981     | \$67,005,216       | \$53,890,875       | \$29,638,822        | \$39,686,075       | -26.4%      |
| Transportation                           |                  |                    |                    |                     |                    |             |
| Public Works - Transportation            |                  |                    |                    |                     |                    |             |
| Personnel Services                       | \$539,304        | \$558,900          | \$729,900          | \$729,900           | \$643,000          | -11.9%      |
| Operating Expenditures                   | \$1,294,651      | \$1,494,350        | \$2,072,350        | \$1,798,650         | \$1,923,405        | -7.2%       |
| Capital Outlays                          | \$324,255        | \$2,494,000        | \$3,451,000        | \$141,000           | \$0                | -100%       |
| Grants and Aids                          | \$35,491         | \$0                | \$0                | \$55,000            | \$0                | 0%          |
| Total Public Works - Transportation:     | \$2,193,702      | \$4,547,250        | \$6,253,250        | \$2,724,550         | \$2,566,405        | -59%        |
| Public Works - Fleet Maintenance         |                  |                    |                    |                     |                    |             |
| Personnel Services                       | \$1,185          | \$0                | \$0                | \$0                 | \$0                | 0%          |