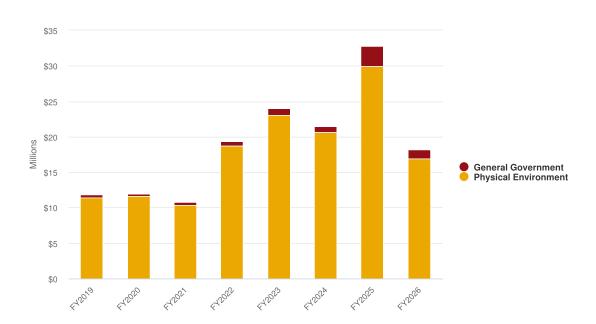

| Name                                        | FY2024<br>Actual | FY2024<br>Budgeted | FY2025<br>Budgeted | FY2025<br>Projected | FY2026<br>Budgeted | %<br>Change |
|---------------------------------------------|------------------|--------------------|--------------------|---------------------|--------------------|-------------|
| Total CRA - Community Policing:             | \$167,935        | \$294,000          | \$338,000          | \$365,300           | \$338,000          | 0%          |
| LEET                                        |                  |                    |                    |                     |                    |             |
| LEET                                        | 410.000          | ****               | ****               | *****               | 4.0.50             |             |
| Operating Expenditures                      | \$10,600         | \$20,500           | \$16,500           | \$8,000             | \$19,500           | 18.2%       |
| Total LEET:                                 | \$10,600         | \$20,500           | \$16,500           | \$8,000             | \$19,500           | 18.2%       |
| Confiscated Property                        |                  |                    |                    |                     |                    |             |
| Operating Expenditures                      | \$5,000          | \$0                | \$0                | \$5,000             | \$0                | 0%          |
| Total Confiscated Property:                 | \$5,000          | \$0                | \$0                | \$5,000             | \$0                | 0%          |
| Police Impact Fees                          |                  |                    |                    |                     |                    |             |
| Capital Outlays                             | \$0              | \$415,000          | \$650,000          | \$0                 | \$875,000          | 34.6%       |
| Total Police Impact Fees:                   | \$0              | \$415,000          | \$650,000          | \$0                 | \$875,000          | 34.6%       |
| Fire Impact Food                            |                  |                    |                    |                     |                    |             |
| Fire Impact Fees                            | \$0              | \$325,000          | \$E3E 000          | 40                  | ¢7CF 000           | / F 70/     |
| Capital Outlays                             |                  |                    | \$525,000          | \$0                 | \$765,000          | 45.7%       |
| Other Uses                                  | \$11,959         | \$10,000           | \$10,000           | \$10,000            | \$10,000           | 0%          |
| Total Fire Impact Fees:                     | \$11,959         | \$335,000          | \$535,000          | \$10,000            | \$775,000          | 44.9%       |
| Other General Government                    |                  |                    |                    |                     |                    |             |
| Capital Outlays                             | \$1,292,776      | \$0                | \$0                | \$0                 | \$0                | 0%          |
| Total Other General Government:             | \$1,292,776      | \$0                | \$0                | \$0                 | \$0                | 0%          |
| Total Public Safety:                        | \$17,933,033     | \$24,734,289       | \$27,499,080       | \$27,503,426        | \$28,286,057       | 2.9%        |
| Physical Environment                        |                  |                    |                    |                     |                    |             |
| Public Works - Sanitation                   |                  |                    |                    |                     |                    |             |
| Personnel Services                          | \$162,629        | \$164,600          | \$182,400          | \$182,400           | \$170,900          | -6.3%       |
| Operating Expenditures                      | \$6,537,947      | \$4,530,350        | \$8,530,400        | \$8,505,100         | \$8,870,400        | 4%          |
| Capital Outlays                             | \$95,119         | \$55,000           | \$51,000           | \$49,500            | \$0                | -100%       |
| Total Public Works - Sanitation:            | \$6,795,694      | \$4,749,950        | \$8,763,800        | \$8,737,000         | \$9,041,300        | 3.2%        |
| Utilities - Water Operations                |                  |                    |                    |                     |                    |             |
| Personnel Services                          | \$565,532        | \$529,275          | \$675,775          | \$686,525           | \$675,775          | 0%          |
| Operating Expenditures                      | \$1,684,791      | \$1,603,545        | \$1,555,000        | \$1,872,050         | \$2,356,500        | 51.5%       |
| Capital Outlays                             | \$1,274,493      | \$1,840,372        | \$7,690,000        | \$1,535,000         | \$0                | -100%       |
| Total Utilities - Water Operations:         | \$3,524,816      | \$3,973,192        | \$9,920,775        | \$4,093,575         | \$3,032,275        | -69.4%      |
| Hilitias Mestauratus Commitis               |                  |                    |                    |                     |                    |             |
| Utilities - Wastewater Operations           | ¢1.077.70 /      | ¢117C 050          | ф1 777 OF O        | ¢1300.500           | ¢1 777 050         | 001         |
| Personnel Services                          | \$1,033,324      | \$1,136,250        | \$1,333,250        | \$1,199,500         | \$1,333,250        | 0%          |
| Operating Expenditures                      | \$2,791,539      | \$3,354,300        | \$2,948,300        | \$2,617,500         | \$3,114,000        | 5.6%        |
| Capital Outlays                             | \$3,095,223      | \$12,466,596       | \$1,950,000        | \$2,101,000         | \$0                | -100%       |
| Total Utilities - Wastewater<br>Operations: | \$6,920,086      | \$16,957,146       | \$6,231,550        | \$5,918,000         | \$4,447,250        | -28.6%      |
| Utilities - Utilities Maintenance           |                  |                    |                    |                     |                    |             |

| Name                                     | FY2024<br>Actual | FY2024<br>Budgeted | FY2025<br>Budgeted | FY2025<br>Projected | FY2026<br>Budgeted | %<br>Change |
|------------------------------------------|------------------|--------------------|--------------------|---------------------|--------------------|-------------|
| Personnel Services                       | \$1,864,706      | \$2,194,000        | \$2,490,000        | \$1,979,650         | \$2,490,000        | 0%          |
| Operating Expenditures                   | \$2,797,854      | \$1,881,465        | \$1,642,500        | \$1,541,250         | \$1,878,000        | 14.3%       |
| Capital Outlays                          | \$4,528,770      | \$19,843,023       | \$4,584,000        | \$1,750,000         | \$0                | -100%       |
| Total Utilities - Utilities Maintenance: | \$9,191,330      | \$23,918,488       | \$8,716,500        | \$5,270,900         | \$4,368,000        | -49.9%      |
| Utilities - General Services             |                  |                    |                    |                     |                    |             |
| Operating Expenditures                   | \$869,039        | \$2,090,000        | \$3,158,853        | \$1,210,000         | \$3,158,853        | 0%          |
| Debt Service                             | \$107,414        | \$1,491,282        | \$1,946,947        | \$1,946,947         | \$1,946,947        | 0%          |
| Total Utilities - General Services:      | \$976,453        | \$3,581,282        | \$5,105,800        | \$3,156,947         | \$5,105,800        | 0%          |
| Water Impact Fees                        |                  |                    |                    |                     |                    |             |
| Capital Outlays                          | \$0              | \$3,319,500        | \$3,700,500        | \$950,000           | \$4,150,000        | 12.1%       |
| Total Water Impact Fees:                 | \$0              | \$3,319,500        | \$3,700,500        | \$950,000           | \$4,150,000        | 12.1%       |
| General Services                         |                  |                    |                    |                     |                    |             |
| Other Uses                               | \$484,568        | \$0                | \$0                | \$0                 | \$0                | 0%          |
| Total General Services:                  | \$484,568        | \$0                | \$0                | \$0                 | \$0                | 0%          |
| Wastewater Impact Fees                   |                  |                    |                    |                     |                    |             |
| Capital Outlays                          | \$673,797        | \$9,346,208        | \$10,025,000       | \$200,000           | \$8,025,000        | -20%        |
| Total Wastewater Impact Fees:            | \$673,797        | \$9,346,208        | \$10,025,000       | \$200,000           | \$8,025,000        | -20%        |
| Public Works - Stormwater                |                  |                    |                    |                     |                    |             |
| Personnel Services                       | \$396,048        | \$468,500          | \$503,000          | \$441,050           | \$503,000          | 0%          |
| Operating Expenditures                   | \$187,101        | \$240,950          | \$252,950          | \$198,350           | \$263,450          | 4.2%        |
| Capital Outlays                          | \$143,088        | \$450,000          | \$671,000          | \$659,000           | \$490,000          | -27%        |
| Total Public Works - Stormwater:         | \$726,236        | \$1,159,450        | \$1,426,950        | \$1,298,400         | \$1,256,450        | -11.9%      |
| Cemetery                                 |                  |                    |                    |                     |                    |             |
| Personnel Services                       | \$0              | \$0                | \$0                | \$0                 | \$240,000          | N/A         |
| Operating Expenditures                   | \$0              | \$0                | \$0                | \$14,000            | \$20,000           | N/A         |
| Total Cemetery:                          | \$0              | \$0                | \$0                | \$14,000            | \$260,000          | N/A         |
| Total Physical Environment:              | \$29,292,981     | \$67,005,216       | \$53,890,875       | \$29,638,822        | \$39,686,075       | -26.4%      |
| Transportation                           |                  |                    |                    |                     |                    |             |
| Public Works - Transportation            |                  |                    |                    |                     |                    |             |
| Personnel Services                       | \$539,304        | \$558,900          | \$729,900          | \$729,900           | \$643,000          | -11.9%      |
| Operating Expenditures                   | \$1,294,651      | \$1,494,350        | \$2,072,350        | \$1,798,650         | \$1,923,405        | -7.2%       |
| Capital Outlays                          | \$324,255        | \$2,494,000        | \$3,451,000        | \$141,000           | \$0                | -100%       |
| Grants and Aids                          | \$35,491         | \$0                | \$0                | \$55,000            | \$0                | 0%          |
| Total Public Works - Transportation:     | \$2,193,702      | \$4,547,250        | \$6,253,250        | \$2,724,550         | \$2,566,405        | -59%        |
| Public Works - Fleet Maintenance         |                  |                    |                    |                     |                    |             |
| Personnel Services                       | \$1,185          | \$0                | \$0                | \$0                 | \$0                | 0%          |