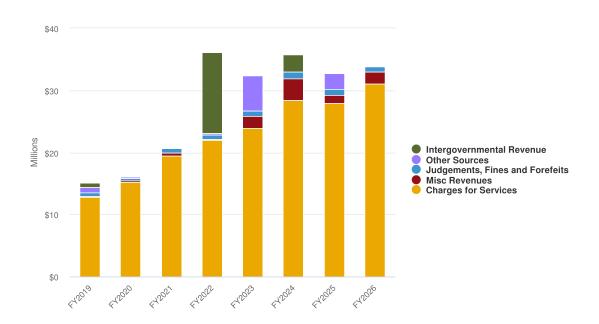

## **Revenues by Source**

### **Projected 2026 Revenues by Source**

### **Budgeted and Historical 2026 Revenues by Source**

| Name                                             | FY2024<br>Actual | FY2024<br>Budgeted | FY2025<br>Budgeted | FY2025<br>Projected | FY2026<br>Budgeted | %<br>Change |
|--------------------------------------------------|------------------|--------------------|--------------------|---------------------|--------------------|-------------|
| Revenue Source                                   |                  |                    |                    |                     |                    |             |
| Taxes                                            |                  |                    |                    |                     |                    |             |
| CURRENT AD VALOREM TAXES                         | \$20,603,761     | \$20,590,000       | \$24,550,000       | \$24,450,000        | \$28,550,000       | 16.3%       |
| CD 9 CENT VOTED FUEL TAX                         | \$127,304        | \$110,000          | \$120,000          | \$130,000           | \$135,000          | 12.5%       |
| LOCAL OPTION GAS TAX                             | \$707,561        | \$600,000          | \$700,000          | \$715,000           | \$725,000          | 3.6%        |
| NEW LOCAL OPTION GAS TAX                         | \$453,010        | \$380,000          | \$425,000          | \$460,000           | \$460,000          | 8.2%        |
| UTILITY TAX - ELECTRICITY                        | \$3,746,612      | \$3,200,000        | \$3,400,000        | \$3,900,000         | \$4,000,000        | 17.6%       |
| WATER                                            | \$1,017,718      | \$775,000          | \$850,000          | \$1,100,000         | \$1,200,000        | 41.2%       |
| UTILITY TAX GAS                                  | \$71,862         | \$85,000           | \$100,000          | \$80,000            | \$85,000           | -15%        |
| UTILITY TAX PROPANE                              | \$55,207         | \$50,000           | \$55,000           | \$40,000            | \$45,000           | -18.2%      |
| LOCAL COMMUNICATIONS SVCS TAX                    | \$749,514        | \$615,000          | \$645,000          | \$790,000           | \$800,000          | 24%         |
| LOCAL BUSINESS TAX                               | \$71,296         | \$60,000           | \$90,000           | \$80,000            | \$85,000           | -5.6%       |
| LOCAL BUSINESS TAX - COUNTY<br>COLLECT           | \$31,355         | \$15,000           | \$30,000           | \$30,000            | \$30,000           | 0%          |
| Total Taxes:                                     | \$27,635,200     | \$26,480,000       | \$30,965,000       | \$31,775,000        | \$36,115,000       | 16.6%       |
| Permits, Fees, and Special Assessments           |                  |                    |                    |                     |                    |             |
| BUILDING PERMITS                                 | \$7,392,973      | \$4,500,000        | \$6,500,000        | \$6,800,000         | \$6,800,000        | 4.6%        |
| FRANCHISE FEES - ELECTRICITY                     | \$3,048,973      | \$2,650,000        | \$2,650,000        | \$3,200,000         | \$3,250,000        | 22.6%       |
| FRANCHISE FEES - GAS                             | \$224,774        | \$200,000          | \$250,000          | \$210,000           | \$225,000          | -10%        |
| FRANCHISE FEES - SOLID WASTE                     | \$414,323        | \$350,000          | \$400,000          | \$710,000           | \$725,000          | 81.3%       |
| SPECIAL ASSESSMENTS - SVC CHARGES                | \$4,174,111      | \$3,900,000        | \$4,450,000        | \$4,685,000         | \$5,275,000        | 18.5%       |
| OTHER LIC FEE PERMIT                             | \$4,444,051      | \$2,850,000        | \$3,550,000        | \$3,380,000         | \$3,400,000        | -4.2%       |
| ADMINISTRATIVE FEE                               | \$167,606        | \$125,000          | \$155,000          | \$170,000           | \$170,000          | 9.7%        |
| ADMIN COSTS - LOT CLEAN UP/DEMO                  | \$150            | \$1,000            | \$1,000            | \$150               | \$0                | -100%       |
| ADMIN FEES - CODE COMPLIANCE                     | \$6,497          | \$3,500            | \$3,500            | \$9,500             | \$7,500            | 114.3%      |
| Total Permits, Fees, and Special<br>Assessments: | \$19,873,458     | \$14,579,500       | \$17,959,500       | \$19,164,650        | \$19,852,500       | 10.5%       |
| Intergovernmental Revenue                        |                  |                    |                    |                     |                    |             |
| PUBLIC SAFETY                                    | \$152,153        | \$16,000           | \$0                | \$0                 | \$0                | 0%          |
| FIRE OPERATIONS                                  | \$78,359         | \$0                | \$0                | \$0                 | \$0                | 0%          |
| FEMA - FEDERAL                                   | \$316,277        | \$0                | \$0                | \$0                 | \$0                | 0%          |
| CDBG URBAN DEV ACTION                            | \$35,491         | \$750,000          | \$0                | \$0                 | \$0                | 0%          |
| STATE GRANT                                      | \$0              | \$2,000,000        | \$900,000          | \$705,000           | \$900,000          | 0%          |
| GARBAGE/SOLID WASTE                              | \$80             | \$0                | \$0                | \$0                 | \$0                | 0%          |
| ST GRANT - CULTURE/RECREATION                    | \$36,422         | \$0                | \$0                | \$18,500            | \$0                | 0%          |
| STATE REVENUE SHARING                            | \$1,581,379      | \$1,475,000        | \$1,575,000        | \$1,560,000         | \$1,575,000        | 0%          |
| ST REV SHAR MOBILE H LIC                         | \$66,659         | \$65,000           | \$65,000           | \$65,000            | \$65,000           | 0%          |
| ST REV SH ALCOHOLIC RV LIC                       | \$12,830         | \$11,000           | \$11,000           | \$12,500            | \$11,000           | 0%          |
| 1/2 SALES TAX ST SHARED                          | \$2,561,906      | \$2,250,000        | \$2,250,000        | \$2,600,000         | \$2,600,000        | 15.6%       |
| FIREFIGHTERS SUPP                                | \$3,574          | \$5,000            | \$5,000            | \$5,000             | \$5,000            | 0%          |
| OTHER TRANS REBATE VEHIC                         | \$13,051         | \$7,500            | \$9,500            | \$13,500            | \$13,500           | 42.1%       |
| GRANTS - LOCAL UNITS/PHYSICAL ENV                | \$200,000        | \$0                | \$0                | \$0                 | \$0                | 0%          |