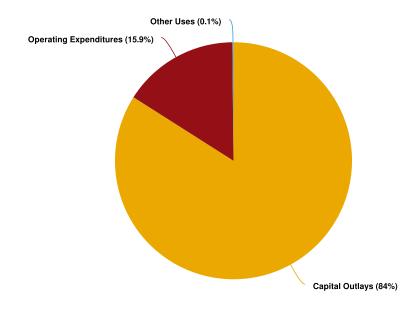

#### **Budgeted and Historical 2026 Expenditures by Fund**

| Name                            | FY2024 Actual | FY2024 Budgeted | FY2025 Budgeted | FY2026 Budgeted | % Change    |
|---------------------------------|---------------|-----------------|-----------------|-----------------|-------------|
| General Fund                    |               |                 |                 |                 |             |
| General Fund                    | \$52,749,052  | \$58,967,500    | \$70,048,800    | \$66,304,786    | -5.3%       |
| Total General Fund:             | \$52,749,052  | \$58,967,500    | \$70,048,800    | \$66,304,786    | -5.3%       |
| Other Governmental Funds        |               |                 |                 |                 |             |
| LEET                            | \$10,600      | \$20,500        | \$16,500        | \$19,500        | 18.2%       |
| Confiscated Property            | \$5,000       | \$0             | \$0             | \$0             | 0%          |
| Police Impact Fees              | \$0           | \$415,000       | \$650,000       | \$875,000       | 34.6%       |
| Fire Impact Fees                | \$11,959      | \$335,000       | \$535,000       | \$775,000       | 44.9%       |
| Transportation Impact Fees      | \$6,889       | \$2,010,000     | \$2,010,000     | \$3,525,000     | 75.4%       |
| Recreation Impact Fees          | \$0           | \$865,000       | \$1,405,000     | \$1,265,000     | -10%        |
| Library Impact Fees             | \$0           | \$393,500       | \$535,500       | \$600,000       | 12%         |
| Total Other Governmental Funds: | \$34,448      | \$4,039,000     | \$5,152,000     | \$7,059,500     | <b>37</b> % |
| Capital Project                 |               |                 |                 |                 |             |
| Capital Project                 | \$3,254,325   | \$0             | \$0             | \$0             | 0%          |
| Total Capital Project:          | \$3,254,325   | \$0             | \$0             | \$0             | 0%          |
| CRA Fund                        |               |                 |                 |                 |             |
| CRA - District 327              | \$0           | \$0             | \$0             | \$360,000       | N/A         |
| Total CRA Fund:                 | \$3,119,061   | \$10,086,000    | \$11,477,535    | \$9,226,485     | -19.6%      |
| Water & Sewer Fund              |               |                 |                 |                 |             |
| Water & Sewer Fund              | \$21,465,888  | \$49,460,983    | \$32,772,000    | \$18,232,950    | -44.4%      |
| Total Water & Sewer Fund:       | \$21,465,888  | \$49,460,983    | \$32,772,000    | \$18,232,950    | -44.4%      |
| Other Enterprise Funds          |               |                 |                 |                 |             |
| Water Impact Fees               | \$484,568     | \$3,319,500     | \$3,700,500     | \$4,150,000     | 12.1%       |
| Sewer Impact Fees               | \$673,797     | \$9,346,208     | \$10,025,000    | \$8,025,000     | -20%        |
| Total Other Enterprise Funds:   | \$1,158,365   | \$12,665,708    | \$13,725,500    | \$12,175,000    | -11.3%      |
| Stormwater Utility              |               |                 |                 |                 |             |
| Stormwater Utility              | \$726,236     | \$1,159,450     | \$1,426,950     | \$1,256,450     | -11.9%      |
| Total Stormwater Utility:       | \$726,236     | \$1,159,450     | \$1,426,950     | \$1,256,450     | -11.9%      |
| Total:                          | \$82,507,376  | \$136,378,641   | \$134,602,785   | \$114,255,171   | -15.1%      |