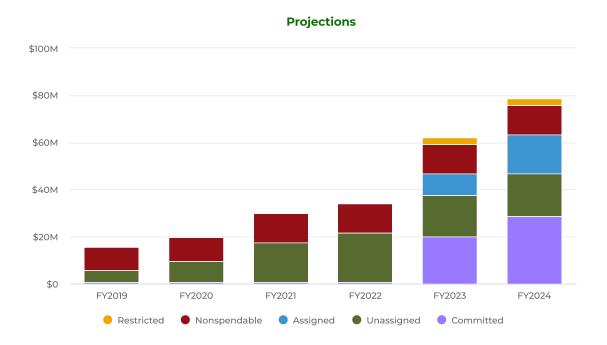

# **All Funds Comprehensive Summary**

| Name                                   | FY2024 Actual | FY2024 Budgeted | FY2025 Budgeted | FY2026 Budgeted |
|----------------------------------------|---------------|-----------------|-----------------|-----------------|
| Beginning Fund Balance:                | \$176,021,617 | \$176,021,617   | \$262,869,909   | N/A             |
| Revenues                               |               |                 |                 |                 |
| Taxes                                  | \$37,298,267  | \$36,207,000    | \$41,960,000    | \$47,993,127    |
| Permits, Fees, and Special Assessments | \$39,212,575  | \$29,309,000    | \$33,540,000    | \$37,677,500    |
| Intergovernmental Revenue              | \$8,941,276   | \$15,514,183    | \$5,260,500     | \$5,679,500     |
| Charges for Services                   | \$38,002,827  | \$31,697,500    | \$37,571,500    | \$42,128,500    |
| Judgements, Fines and Forefeits        | \$2,949,925   | \$2,530,000     | \$2,515,000     | \$2,740,000     |
| Misc Revenues                          | \$11,700,865  | \$1,964,500     | \$4,704,500     | \$6,743,427     |
| Other Sources                          | \$13,427,223  | \$19,156,458    | \$9,276,285     | \$161,450       |
| Total Revenues:                        | \$151,532,958 | \$136,378,641   | \$134,827,785   | \$143,123,504   |
|                                        |               |                 |                 |                 |
| Expenditures                           |               |                 |                 |                 |
| Personnel Services                     | \$26,050,004  | \$30,039,910    | \$33,583,390    | \$33,589,490    |
| Operating Expenditures                 | \$25,492,254  | \$27,653,786    | \$33,216,076    | \$36,621,112    |
| Capital Outlays                        | \$19,563,601  | \$63,435,779    | \$45,793,000    | \$19,455,000    |
| Debt Service                           | \$1,020,803   | \$1,491,282     | \$2,631,947     | \$5,987,794     |
| Grants and Aids                        | \$1,334,626   | \$1,617,165     | \$4,127,165     | \$5,447,165     |
| Other Uses                             | \$9,046,088   | \$12,140,719    | \$15,251,207    | \$13,154,610    |
| Total Expenditures:                    | \$82,507,376  | \$136,378,641   | \$134,602,785   | \$114,255,171   |
| Total Revenues Less Expenditures:      | \$69,025,581  | \$0             | \$225,000       | \$28,868,334    |
| Ending Fund Balance:                   | \$245,047,198 | \$176,021,617   | \$263,094,909   | N/A             |

## **General Fund Comprehensive Summary**

| Name                                   | FY2024 Actual | FY2024 Budgeted | FY2025 Budgeted | FY2026 Budgeted |
|----------------------------------------|---------------|-----------------|-----------------|-----------------|
| Beginning Fund Balance:                | \$56,101,869  | \$56,101,869    | \$89,665,553    | N/A             |
| Revenues                               |               |                 |                 |                 |
| Taxes                                  | \$27,635,200  | \$26,480,000    | \$30,965,000    | \$36,115,000    |
| Permits, Fees, and Special Assessments | \$19,873,458  | \$14,579,500    | \$17,959,500    | \$19,852,500    |
| Intergovernmental Revenue              | \$5,487,202   | \$6,964,500     | \$5,260,500     | \$5,679,500     |
| Charges for Services                   | \$9,552,954   | \$6,645,500     | \$9,694,500     | \$11,016,500    |
| Judgements, Fines and Forefeits        | \$1,842,235   | \$1,760,000     | \$1,625,000     | \$1,850,000     |
| Misc Revenues                          | \$4,566,847   | \$1,127,500     | \$1,512,500     | \$1,910,500     |
| Other Sources                          | \$161,333     | \$1,410,500     | \$3,031,800     | \$0             |
| Total Revenues:                        | \$69,119,229  | \$58,967,500    | \$70,048,800    | \$76,424,000    |
|                                        |               |                 |                 |                 |
| Expenditures                           |               |                 |                 |                 |
| Personnel Services                     | \$20,918,576  | \$24,003,425    | \$26,513,405    | \$26,519,505    |
| Operating Expenditures                 | \$16,560,979  | \$15,894,086    | \$21,554,883    | \$23,697,269    |
| Capital Outlays                        | \$6,010,436   | \$9,094,465     | \$7,969,500     | \$610,000       |
| Debt Service                           | \$913,389     | \$0             | \$685,000       | \$4,040,847     |
| Grants and Aids                        | \$702,652     | \$517,165       | \$577,165       | \$597,165       |
| Other Uses                             | \$7,643,020   | \$9,458,359     | \$12,748,847    | \$10,840,000    |
| Total Expenditures:                    | \$52,749,052  | \$58,967,500    | \$70,048,800    | \$66,304,786    |
| Total Revenues Less Expenditures:      | \$16,370,176  | \$0             | \$0             | \$10,119,215    |
| Ending Fund Balance:                   | \$72,472,045  | \$56,101,869    | \$89,665,553    | N/A             |