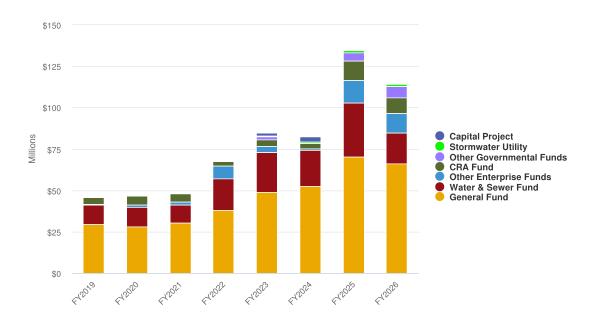

### Summary

The City of Haines City overall budget includes total revenues and expenditures of, in comparison to the prior year overall budget of. This is largely attributed to the prior inclusion of the Capital Project Fund which included \$60M in capital projects.

# **All Funds Comprehensive Summary**

| Name                                   | FY2024 Actual | FY2024 Budgeted | FY2025 Budgeted | FY2026 Budgeted |
|----------------------------------------|---------------|-----------------|-----------------|-----------------|
| Beginning Fund Balance:                | \$176,021,617 | \$176,021,617   | \$262,869,909   | N/A             |
| Revenues                               |               |                 |                 |                 |
| Taxes                                  | \$37,298,267  | \$36,207,000    | \$41,960,000    | \$47,993,127    |
| Permits, Fees, and Special Assessments | \$39,212,575  | \$29,309,000    | \$33,540,000    | \$37,677,500    |
| Intergovernmental Revenue              | \$8,941,276   | \$15,514,183    | \$5,260,500     | \$5,679,500     |
| Charges for Services                   | \$38,002,827  | \$31,697,500    | \$37,571,500    | \$42,128,500    |
| Judgements, Fines and Forefeits        | \$2,949,925   | \$2,530,000     | \$2,515,000     | \$2,740,000     |
| Misc Revenues                          | \$11,700,865  | \$1,964,500     | \$4,704,500     | \$6,743,427     |
| Other Sources                          | \$13,427,223  | \$19,156,458    | \$9,276,285     | \$161,450       |
| Total Revenues:                        | \$151,532,958 | \$136,378,641   | \$134,827,785   | \$143,123,504   |
|                                        |               |                 |                 |                 |
| Expenditures                           |               |                 |                 |                 |
| Personnel Services                     | \$26,050,004  | \$30,039,910    | \$33,583,390    | \$33,589,490    |
| Operating Expenditures                 | \$25,492,254  | \$27,653,786    | \$33,216,076    | \$36,621,112    |
| Capital Outlays                        | \$19,563,601  | \$63,435,779    | \$45,793,000    | \$19,455,000    |
| Debt Service                           | \$1,020,803   | \$1,491,282     | \$2,631,947     | \$5,987,794     |
| Grants and Aids                        | \$1,334,626   | \$1,617,165     | \$4,127,165     | \$5,447,165     |
| Other Uses                             | \$9,046,088   | \$12,140,719    | \$15,251,207    | \$13,154,610    |
| Total Expenditures:                    | \$82,507,376  | \$136,378,641   | \$134,602,785   | \$114,255,171   |
| Total Revenues Less Expenditures:      | \$69,025,581  | \$0             | \$225,000       | \$28,868,334    |
| Ending Fund Balance:                   | \$245,047,198 | \$176,021,617   | \$263,094,909   | N/A             |