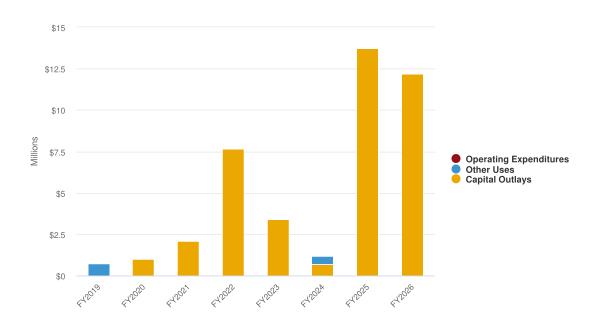

# **Expenditures by Function**

| Name                                        | FY2024<br>Actual | FY2024<br>Budgeted | FY2025<br>Budgeted | FY2025<br>Projected | FY2026<br>Budgeted | %<br>Change |
|---------------------------------------------|------------------|--------------------|--------------------|---------------------|--------------------|-------------|
| Total CRA - Community Policing:             | \$167,935        | \$294,000          | \$338,000          | \$365,300           | \$338,000          | 0%          |
| LEET                                        |                  |                    |                    |                     |                    |             |
| LEET                                        | 410.000          | ****               | ****               | *****               | 4.0.50             |             |
| Operating Expenditures                      | \$10,600         | \$20,500           | \$16,500           | \$8,000             | \$19,500           | 18.2%       |
| Total LEET:                                 | \$10,600         | \$20,500           | \$16,500           | \$8,000             | \$19,500           | 18.2%       |
| Confiscated Property                        |                  |                    |                    |                     |                    |             |
| Operating Expenditures                      | \$5,000          | \$0                | \$0                | \$5,000             | \$0                | 0%          |
| Total Confiscated Property:                 | \$5,000          | \$0                | \$0                | \$5,000             | \$0                | 0%          |
| Police Impact Fees                          |                  |                    |                    |                     |                    |             |
| Capital Outlays                             | \$0              | \$415,000          | \$650,000          | \$0                 | \$875,000          | 34.6%       |
| Total Police Impact Fees:                   | \$0              | \$415,000          | \$650,000          | \$0                 | \$875,000          | 34.6%       |
| Fire Impact Food                            |                  |                    |                    |                     |                    |             |
| Fire Impact Fees                            | \$0              | \$325,000          | \$E3E 000          | 40                  | ¢7CF 000           | / F 70/     |
| Capital Outlays                             |                  |                    | \$525,000          | \$0                 | \$765,000          | 45.7%       |
| Other Uses                                  | \$11,959         | \$10,000           | \$10,000           | \$10,000            | \$10,000           | 0%          |
| Total Fire Impact Fees:                     | \$11,959         | \$335,000          | \$535,000          | \$10,000            | \$775,000          | 44.9%       |
| Other General Government                    |                  |                    |                    |                     |                    |             |
| Capital Outlays                             | \$1,292,776      | \$0                | \$0                | \$0                 | \$0                | 0%          |
| Total Other General Government:             | \$1,292,776      | \$0                | \$0                | \$0                 | \$0                | 0%          |
| Total Public Safety:                        | \$17,933,033     | \$24,734,289       | \$27,499,080       | \$27,503,426        | \$28,286,057       | 2.9%        |
| Physical Environment                        |                  |                    |                    |                     |                    |             |
| Public Works - Sanitation                   |                  |                    |                    |                     |                    |             |
| Personnel Services                          | \$162,629        | \$164,600          | \$182,400          | \$182,400           | \$170,900          | -6.3%       |
| Operating Expenditures                      | \$6,537,947      | \$4,530,350        | \$8,530,400        | \$8,505,100         | \$8,870,400        | 4%          |
| Capital Outlays                             | \$95,119         | \$55,000           | \$51,000           | \$49,500            | \$0                | -100%       |
| Total Public Works - Sanitation:            | \$6,795,694      | \$4,749,950        | \$8,763,800        | \$8,737,000         | \$9,041,300        | 3.2%        |
| Utilities - Water Operations                |                  |                    |                    |                     |                    |             |
| Personnel Services                          | \$565,532        | \$529,275          | \$675,775          | \$686,525           | \$675,775          | 0%          |
| Operating Expenditures                      | \$1,684,791      | \$1,603,545        | \$1,555,000        | \$1,872,050         | \$2,356,500        | 51.5%       |
| Capital Outlays                             | \$1,274,493      | \$1,840,372        | \$7,690,000        | \$1,535,000         | \$0                | -100%       |
| Total Utilities - Water Operations:         | \$3,524,816      | \$3,973,192        | \$9,920,775        | \$4,093,575         | \$3,032,275        | -69.4%      |
| Hilitias Mestauratus Commitis               |                  |                    |                    |                     |                    |             |
| Utilities - Wastewater Operations           | ¢1.077.70 /      | ¢117C 050          | ф1 777 OF O        | ¢1300.500           | ¢1 777 050         | 001         |
| Personnel Services                          | \$1,033,324      | \$1,136,250        | \$1,333,250        | \$1,199,500         | \$1,333,250        | 0%          |
| Operating Expenditures                      | \$2,791,539      | \$3,354,300        | \$2,948,300        | \$2,617,500         | \$3,114,000        | 5.6%        |
| Capital Outlays                             | \$3,095,223      | \$12,466,596       | \$1,950,000        | \$2,101,000         | \$0                | -100%       |
| Total Utilities - Wastewater<br>Operations: | \$6,920,086      | \$16,957,146       | \$6,231,550        | \$5,918,000         | \$4,447,250        | -28.6%      |
| Utilities - Utilities Maintenance           |                  |                    |                    |                     |                    |             |

| Name                                     | FY2024<br>Actual | FY2024<br>Budgeted | FY2025<br>Budgeted | FY2025<br>Projected | FY2026<br>Budgeted | %<br>Change |
|------------------------------------------|------------------|--------------------|--------------------|---------------------|--------------------|-------------|
| Personnel Services                       | \$1,864,706      | \$2,194,000        | \$2,490,000        | \$1,979,650         | \$2,490,000        | 0%          |
| Operating Expenditures                   | \$2,797,854      | \$1,881,465        | \$1,642,500        | \$1,541,250         | \$1,878,000        | 14.3%       |
| Capital Outlays                          | \$4,528,770      | \$19,843,023       | \$4,584,000        | \$1,750,000         | \$0                | -100%       |
| Total Utilities - Utilities Maintenance: | \$9,191,330      | \$23,918,488       | \$8,716,500        | \$5,270,900         | \$4,368,000        | -49.9%      |
| Utilities - General Services             |                  |                    |                    |                     |                    |             |
| Operating Expenditures                   | \$869,039        | \$2,090,000        | \$3,158,853        | \$1,210,000         | \$3,158,853        | 0%          |
| Debt Service                             | \$107,414        | \$1,491,282        | \$1,946,947        | \$1,946,947         | \$1,946,947        | 0%          |
| Total Utilities - General Services:      | \$976,453        | \$3,581,282        | \$5,105,800        | \$3,156,947         | \$5,105,800        | 0%          |
| Water Impact Fees                        |                  |                    |                    |                     |                    |             |
| Capital Outlays                          | \$0              | \$3,319,500        | \$3,700,500        | \$950,000           | \$4,150,000        | 12.1%       |
| Total Water Impact Fees:                 | \$0              | \$3,319,500        | \$3,700,500        | \$950,000           | \$4,150,000        | 12.1%       |
| General Services                         |                  |                    |                    |                     |                    |             |
| Other Uses                               | \$484,568        | \$0                | \$0                | \$0                 | \$0                | 0%          |
| Total General Services:                  | \$484,568        | \$0                | \$0                | \$0                 | \$0                | 0%          |
| Wastewater Impact Fees                   |                  |                    |                    |                     |                    |             |
| Capital Outlays                          | \$673,797        | \$9,346,208        | \$10,025,000       | \$200,000           | \$8,025,000        | -20%        |
| Total Wastewater Impact Fees:            | \$673,797        | \$9,346,208        | \$10,025,000       | \$200,000           | \$8,025,000        | -20%        |
| Public Works - Stormwater                |                  |                    |                    |                     |                    |             |
| Personnel Services                       | \$396,048        | \$468,500          | \$503,000          | \$441,050           | \$503,000          | 0%          |
| Operating Expenditures                   | \$187,101        | \$240,950          | \$252,950          | \$198,350           | \$263,450          | 4.2%        |
| Capital Outlays                          | \$143,088        | \$450,000          | \$671,000          | \$659,000           | \$490,000          | -27%        |
| Total Public Works - Stormwater:         | \$726,236        | \$1,159,450        | \$1,426,950        | \$1,298,400         | \$1,256,450        | -11.9%      |
| Cemetery                                 |                  |                    |                    |                     |                    |             |
| Personnel Services                       | \$0              | \$0                | \$0                | \$0                 | \$240,000          | N/A         |
| Operating Expenditures                   | \$0              | \$0                | \$0                | \$14,000            | \$20,000           | N/A         |
| Total Cemetery:                          | \$0              | \$0                | \$0                | \$14,000            | \$260,000          | N/A         |
| Total Physical Environment:              | \$29,292,981     | \$67,005,216       | \$53,890,875       | \$29,638,822        | \$39,686,075       | -26.4%      |
| Transportation                           |                  |                    |                    |                     |                    |             |
| Public Works - Transportation            |                  |                    |                    |                     |                    |             |
| Personnel Services                       | \$539,304        | \$558,900          | \$729,900          | \$729,900           | \$643,000          | -11.9%      |
| Operating Expenditures                   | \$1,294,651      | \$1,494,350        | \$2,072,350        | \$1,798,650         | \$1,923,405        | -7.2%       |
| Capital Outlays                          | \$324,255        | \$2,494,000        | \$3,451,000        | \$141,000           | \$0                | -100%       |
| Grants and Aids                          | \$35,491         | \$0                | \$0                | \$55,000            | \$0                | 0%          |
| Total Public Works - Transportation:     | \$2,193,702      | \$4,547,250        | \$6,253,250        | \$2,724,550         | \$2,566,405        | -59%        |
| Public Works - Fleet Maintenance         |                  |                    |                    |                     |                    |             |
| Personnel Services                       | \$1,185          | \$0                | \$0                | \$0                 | \$0                | 0%          |

## **Budgeted Expenditures by Expense Type**

| Name                          | FY2024 Actual | FY2024 Budgeted | FY2025 Budgeted | FY2026 Budgeted | % Change |
|-------------------------------|---------------|-----------------|-----------------|-----------------|----------|
| Expense Objects               |               |                 |                 |                 |          |
| Personnel Services            |               |                 |                 |                 |          |
| General Government            | \$4,863,825   | \$5,288,885     | \$5,982,035     | \$5,982,035     | 0%       |
| Public Safety                 | \$11,367,866  | \$13,534,550    | \$14,843,080    | \$14,843,080    | 0%       |
| Physical Environment          | \$4,022,239   | \$4,492,625     | \$5,184,425     | \$5,412,925     | 4.4%     |
| Transportation                | \$540,489     | \$558,900       | \$729,900       | \$643,000       | -11.9%   |
| Economic Environment          | \$786,544     | \$803,150       | \$998,150       | \$998,150       | 0%       |
| Culture and Recreation        | \$4,469,041   | \$5,361,800     | \$5,845,800     | \$5,710,300     | -2.3%    |
| Total Personnel Services:     | \$26,050,004  | \$30,039,910    | \$33,583,390    | \$33,589,490    | 0%       |
| Operating Expenditures        |               |                 |                 |                 |          |
| General Government            | \$3,306,288   | \$4,152,276     | \$4,932,925     | \$5,569,323     | 12.9%    |
| Public Safety                 | \$3,850,225   | \$4,047,250     | \$4,495,778     | \$5,350,755     | 19%      |
| Physical Environment          | \$14,868,271  | \$13,700,610    | \$18,088,003    | \$19,661,203    | 8.7%     |
| Transportation                | \$1,301,546   | \$1,994,350     | \$2,572,350     | \$2,423,405     | -5.8%    |
| Economic Environment          | \$553,087     | \$740,000       | \$667,490       | \$1,065,190     | 59.6%    |
| Culture and Recreation        | \$1,612,837   | \$3,019,300     | \$2,459,530     | \$2,551,236     | 3.7%     |
| Total Operating Expenditures: | \$25,492,254  | \$27,653,786    | \$33,216,076    | \$36,621,112    | 10.3%    |
| Capital Outlays               |               |                 |                 |                 |          |
| General Government            | \$5,697,122   | \$1,703,000     | \$3,737,500     | \$500,000       | -86.6%   |
| Public Safety                 | \$2,517,806   | \$4,337,765     | \$2,635,500     | \$1,640,000     | -37.8%   |
| Physical Environment          | \$9,810,489   | \$47,320,699    | \$28,671,500    | \$12,665,000    | -55.8%   |

| Name                   | FY2024 Actual | FY2024 Budgeted | FY2025 Budgeted | FY2026 Budgeted | % Change |
|------------------------|---------------|-----------------|-----------------|-----------------|----------|
| Transportation         | \$331,249     | \$4,004,000     | \$4,961,000     | \$3,025,000     | -39%     |
| Economic Environment   | \$119,559     | \$4,140,615     | \$2,425,000     | \$250,000       | -89.7%   |
| Culture and Recreation | \$1,087,375   | \$1,929,700     | \$3,362,500     | \$1,375,000     | -59.1%   |
| Total Capital Outlays: | \$19,563,601  | \$63,435,779    | \$45,793,000    | \$19,455,000    | -57.5%   |
| Debt Service           |               |                 |                 |                 |          |
| General Government     | \$944,590     | \$0             | \$685,000       | \$1,569,125     | 129.1%   |
| Public Safety          | \$9,552       |                 |                 | \$2,232,222     | N/A      |
| Physical Environment   | \$107,414     | \$1,491,282     | \$1,946,947     | \$1,946,947     | 0%       |
| Culture and Recreation | -\$40,753     |                 |                 | \$239,500       | N/A      |
| Total Debt Service:    | \$1,020,803   | \$1,491,282     | \$2,631,947     | \$5,987,794     | 127.5%   |
| Grants and Aids        |               |                 |                 |                 |          |
| General Government     | \$491,536     | \$517,165       | \$537,165       | \$557,165       | 3.7%     |
| Public Safety          | \$175,624     | \$0             | \$40,000        | \$40,000        | 0%       |
| Transportation         | \$35,491      |                 |                 | \$0             | N/A      |
| Economic Environment   | \$631,975     | \$1,100,000     | \$3,550,000     | \$4,850,000     | 36.6%    |
| Total Grants and Aids: | \$1,334,626   | \$1,617,165     | \$4,127,165     | \$5,447,165     | 32%      |
| Other Uses             |               |                 |                 |                 |          |
| General Government     | \$8,549,561   | \$7,224,635     | \$7,665,125     | \$7,112,750     | -7.2%    |
| Public Safety          | \$11,959      | \$2,814,724     | \$5,484,722     | \$4,180,000     | -23.8%   |
| Physical Environment   | \$484,568     | \$0             | \$0             | \$0             | 0%       |
| Economic Environment   |               | \$1,861,860     | \$1,861,860     | \$1,861,860     | 0%       |
| Culture and Recreation |               | \$239,500       | \$239,500       | \$0             | -100%    |
| Total Other Uses:      | \$9,046,088   | \$12,140,719    | \$15,251,207    | \$13,154,610    | -13.7%   |
| Total Expense Objects: | \$82,507,376  | \$136,378,641   | \$134,602,785   | \$114,255,171   | -15.1%   |