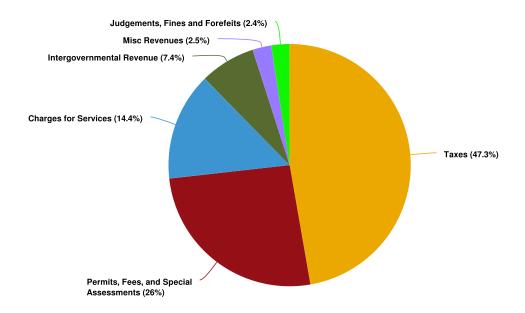

## **General Fund Comprehensive Summary**

| Name                                   | FY2024 Actual | FY2024 Budgeted | FY2025 Budgeted | FY2026 Budgeted |
|----------------------------------------|---------------|-----------------|-----------------|-----------------|
| Beginning Fund Balance:                | \$56,101,869  | \$56,101,869    | \$89,665,553    | N/A             |
| Revenues                               |               |                 |                 |                 |
| Taxes                                  | \$27,635,200  | \$26,480,000    | \$30,965,000    | \$36,115,000    |
| Permits, Fees, and Special Assessments | \$19,873,458  | \$14,579,500    | \$17,959,500    | \$19,852,500    |
| Intergovernmental Revenue              | \$5,487,202   | \$6,964,500     | \$5,260,500     | \$5,679,500     |
| Charges for Services                   | \$9,552,954   | \$6,645,500     | \$9,694,500     | \$11,016,500    |
| Judgements, Fines and Forefeits        | \$1,842,235   | \$1,760,000     | \$1,625,000     | \$1,850,000     |
| Misc Revenues                          | \$4,566,847   | \$1,127,500     | \$1,512,500     | \$1,910,500     |
| Other Sources                          | \$161,333     | \$1,410,500     | \$3,031,800     | \$0             |
| Total Revenues:                        | \$69,119,229  | \$58,967,500    | \$70,048,800    | \$76,424,000    |
|                                        |               |                 |                 |                 |
| Expenditures                           |               |                 |                 |                 |
| Personnel Services                     | \$20,918,576  | \$24,003,425    | \$26,513,405    | \$26,519,505    |
| Operating Expenditures                 | \$16,560,979  | \$15,894,086    | \$21,554,883    | \$23,697,269    |
| Capital Outlays                        | \$6,010,436   | \$9,094,465     | \$7,969,500     | \$610,000       |
| Debt Service                           | \$913,389     | \$0             | \$685,000       | \$4,040,847     |
| Grants and Aids                        | \$702,652     | \$517,165       | \$577,165       | \$597,165       |
| Other Uses                             | \$7,643,020   | \$9,458,359     | \$12,748,847    | \$10,840,000    |
| Total Expenditures:                    | \$52,749,052  | \$58,967,500    | \$70,048,800    | \$66,304,786    |
| Total Revenues Less Expenditures:      | \$16,370,176  | \$0             | \$0             | \$10,119,215    |
| Ending Fund Balance:                   | \$72,472,045  | \$56,101,869    | \$89,665,553    | N/A             |

### **Budgeted and Historical 2026 Revenues by Source**

| Name                                             | FY2024<br>Actual | FY2024<br>Budgeted | FY2025<br>Budgeted | FY2025<br>Projected | FY2026<br>Budgeted | %<br>Change |
|--------------------------------------------------|------------------|--------------------|--------------------|---------------------|--------------------|-------------|
| Revenue Source                                   |                  |                    |                    |                     |                    |             |
| Taxes                                            |                  |                    |                    |                     |                    |             |
| CURRENT AD VALOREM TAXES                         | \$20,603,761     | \$20,590,000       | \$24,550,000       | \$24,450,000        | \$28,550,000       | 16.3%       |
| CD 9 CENT VOTED FUEL TAX                         | \$127,304        | \$110,000          | \$120,000          | \$130,000           | \$135,000          | 12.5%       |
| LOCAL OPTION GAS TAX                             | \$707,561        | \$600,000          | \$700,000          | \$715,000           | \$725,000          | 3.6%        |
| NEW LOCAL OPTION GAS TAX                         | \$453,010        | \$380,000          | \$425,000          | \$460,000           | \$460,000          | 8.2%        |
| UTILITY TAX - ELECTRICITY                        | \$3,746,612      | \$3,200,000        | \$3,400,000        | \$3,900,000         | \$4,000,000        | 17.6%       |
| WATER                                            | \$1,017,718      | \$775,000          | \$850,000          | \$1,100,000         | \$1,200,000        | 41.2%       |
| UTILITY TAX GAS                                  | \$71,862         | \$85,000           | \$100,000          | \$80,000            | \$85,000           | -15%        |
| UTILITY TAX PROPANE                              | \$55,207         | \$50,000           | \$55,000           | \$40,000            | \$45,000           | -18.2%      |
| LOCAL COMMUNICATIONS SVCS TAX                    | \$749,514        | \$615,000          | \$645,000          | \$790,000           | \$800,000          | 24%         |
| LOCAL BUSINESS TAX                               | \$71,296         | \$60,000           | \$90,000           | \$80,000            | \$85,000           | -5.6%       |
| LOCAL BUSINESS TAX - COUNTY<br>COLLECT           | \$31,355         | \$15,000           | \$30,000           | \$30,000            | \$30,000           | 0%          |
| Total Taxes:                                     | \$27,635,200     | \$26,480,000       | \$30,965,000       | \$31,775,000        | \$36,115,000       | 16.6%       |
| Permits, Fees, and Special Assessments           |                  |                    |                    |                     |                    |             |
| BUILDING PERMITS                                 | \$7,392,973      | \$4,500,000        | \$6,500,000        | \$6,800,000         | \$6,800,000        | 4.6%        |
| FRANCHISE FEES - ELECTRICITY                     | \$3,048,973      | \$2,650,000        | \$2,650,000        | \$3,200,000         | \$3,250,000        | 22.6%       |
| FRANCHISE FEES - GAS                             | \$224,774        | \$200,000          | \$250,000          | \$210,000           | \$225,000          | -10%        |
| FRANCHISE FEES - SOLID WASTE                     | \$414,323        | \$350,000          | \$400,000          | \$710,000           | \$725,000          | 81.3%       |
| SPECIAL ASSESSMENTS - SVC CHARGES                | \$4,174,111      | \$3,900,000        | \$4,450,000        | \$4,685,000         | \$5,275,000        | 18.5%       |
| OTHER LIC FEE PERMIT                             | \$4,444,051      | \$2,850,000        | \$3,550,000        | \$3,380,000         | \$3,400,000        | -4.2%       |
| ADMINISTRATIVE FEE                               | \$167,606        | \$125,000          | \$155,000          | \$170,000           | \$170,000          | 9.7%        |
| ADMIN COSTS - LOT CLEAN UP/DEMO                  | \$150            | \$1,000            | \$1,000            | \$150               | \$0                | -100%       |
| ADMIN FEES - CODE COMPLIANCE                     | \$6,497          | \$3,500            | \$3,500            | \$9,500             | \$7,500            | 114.3%      |
| Total Permits, Fees, and Special<br>Assessments: | \$19,873,458     | \$14,579,500       | \$17,959,500       | \$19,164,650        | \$19,852,500       | 10.5%       |
| Intergovernmental Revenue                        |                  |                    |                    |                     |                    |             |
| PUBLIC SAFETY                                    | \$152,153        | \$16,000           | \$0                | \$0                 | \$0                | 0%          |
| FIRE OPERATIONS                                  | \$78,359         | \$0                | \$0                | \$0                 | \$0                | 0%          |
| FEMA - FEDERAL                                   | \$316,277        | \$0                | \$0                | \$0                 | \$0                | 0%          |
| CDBG URBAN DEV ACTION                            | \$35,491         | \$750,000          | \$0                | \$0                 | \$0                | 0%          |
| STATE GRANT                                      | \$0              | \$2,000,000        | \$900,000          | \$705,000           | \$900,000          | 0%          |
| GARBAGE/SOLID WASTE                              | \$80             | \$0                | \$0                | \$0                 | \$0                | 0%          |
| ST GRANT - CULTURE/RECREATION                    | \$36,422         | \$0                | \$0                | \$18,500            | \$0                | 0%          |
| STATE REVENUE SHARING                            | \$1,581,379      | \$1,475,000        | \$1,575,000        | \$1,560,000         | \$1,575,000        | 0%          |
| ST REV SHAR MOBILE H LIC                         | \$66,659         | \$65,000           | \$65,000           | \$65,000            | \$65,000           | 0%          |
| ST REV SH ALCOHOLIC RV LIC                       | \$12,830         | \$11,000           | \$11,000           | \$12,500            | \$11,000           | 0%          |
| 1/2 SALES TAX ST SHARED                          | \$2,561,906      | \$2,250,000        | \$2,250,000        | \$2,600,000         | \$2,600,000        | 15.6%       |
| FIREFIGHTERS SUPP                                | \$3,574          | \$5,000            | \$5,000            | \$5,000             | \$5,000            | 0%          |
| OTHER TRANS REBATE VEHIC                         | \$13,051         | \$7,500            | \$9,500            | \$13,500            | \$13,500           | 42.1%       |
| GRANTS - LOCAL UNITS/PHYSICAL ENV                | \$200,000        | \$0                | \$0                | \$0                 | \$0                | 0%          |