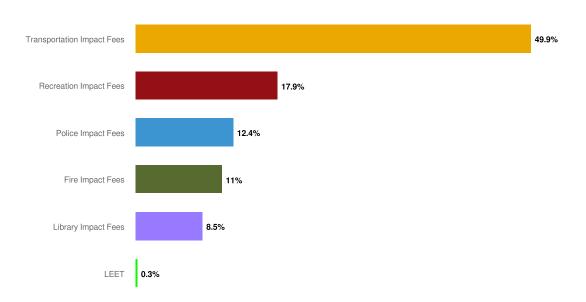

### **Budgeted and Historical 2026 Revenue by Fund**

| Name                            | FY2024<br>Actual | FY2024<br>Budgeted | FY2025<br>Budgeted | FY2025<br>Projected | FY2026<br>Budgeted | %<br>Change |
|---------------------------------|------------------|--------------------|--------------------|---------------------|--------------------|-------------|
| General Fund                    | \$69,119,229     | \$58,967,500       | \$70,048,800       | \$72,162,400        | \$76,424,000       | 9.1%        |
| Other Governmental Funds        |                  |                    |                    |                     |                    |             |
| LEET                            | \$22,681         | \$20,500           | \$16,500           | \$19,700            | \$19,500           | 18.2%       |
| Confiscated Property            | \$9,955          | \$0                | \$0                | \$29,300            | \$0                | 0%          |
| Confiscated Property (Pgi)      | \$2,843          | \$0                | \$0                | \$2,500             | \$0                | 0%          |
| Police Impact Fees              | \$814,352        | \$415,000          | \$650,000          | \$885,000           | \$875,000          | 34.6%       |
| Fire Impact Fees                | \$641,137        | \$335,000          | \$535,000          | \$793,500           | \$775,000          | 44.9%       |
| Transportation Impact Fees      | \$4,128,983      | \$2,010,000        | \$2,010,000        | \$3,625,000         | \$3,525,000        | 75.4%       |
| Recreation Impact Fees          | \$1,462,055      | \$865,000          | \$1,405,000        | \$1,265,000         | \$1,265,000        | -10%        |
| Library Impact Fees             | \$685,284        | \$393,500          | \$535,500          | \$630,000           | \$600,000          | 12%         |
| Total Other Governmental Funds: | \$7,767,289      | \$4,039,000        | \$5,152,000        | \$7,250,000         | \$7,059,500        | <b>37</b> % |
| Capital Project                 |                  |                    |                    |                     |                    |             |
| Capital Project                 | \$14,061,880     | \$0                | \$0                | \$0                 | \$0                | 0%          |
| Total Capital Project:          | \$14,061,880     | \$0                | \$0                | \$0                 | \$0                | 0%          |
| CRA Fund                        |                  |                    |                    |                     |                    |             |
| CRA - District 328              | \$10,420,540     | \$10,086,000       | \$11,702,535       | \$11,121,600        | \$11,951,554       | 2.1%        |
| CRA - District 327              | \$0              | \$0                | \$0                | \$324,175           | \$360,000          | N/A         |
| Total CRA Fund:                 | \$10,420,540     | \$10,086,000       | \$11,702,535       | \$11,445,775        | \$12,311,554       | 5.2%        |
| Water & Sewer Fund              | \$35,727,207     | \$49,460,983       | \$32,772,000       | \$35,544,000        | \$33,897,000       | 3.4%        |
| Other Enterprise Funds          |                  |                    |                    | , , ,               |                    |             |
| Water Impact Fees               | \$4,528,994      | \$3,319,500        | \$3,700,500        | \$4,240,000         | \$4,150,000        | 12.1%       |
| Sewer Impact Fees               | \$8,912,995      | \$9,346,208        | \$10,025,000       | \$8,285,000         | \$8,025,000        | -20%        |
| Total Other Enterprise Funds:   | \$13,441,989     | \$12,665,708       | \$13,725,500       | \$12,525,000        | \$12,175,000       | -11.3%      |
| Stormwater Utility              |                  |                    |                    |                     |                    |             |
| Stormwater Utility              | \$994,823        | \$1,159,450        | \$1,426,950        | \$1,030,000         | \$1,256,450        | -11.9%      |
| Total Stormwater Utility:       | \$994,823        | \$1,159,450        | \$1,426,950        | \$1,030,000         | \$1,256,450        | -11.9%      |
| Total:                          | \$151,532,958    | \$136,378,641      | \$134,827,785      | \$139,957,175       | \$143,123,504      | 6.2%        |