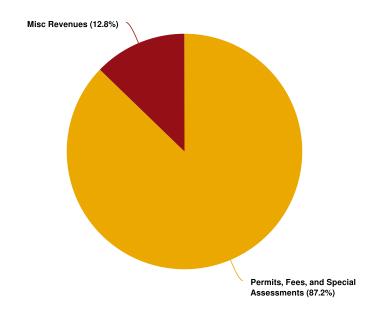

## **Revenues by Source**

### **Projected 2026 Revenues by Source**

### **Budgeted and Historical 2026 Revenues by Source**

| Name                                             | FY2024<br>Actual | FY2024<br>Budgeted | FY2025<br>Budgeted | FY2025<br>Projected | FY2026<br>Budgeted | %<br>Change |
|--------------------------------------------------|------------------|--------------------|--------------------|---------------------|--------------------|-------------|
| Revenue Source                                   |                  |                    |                    |                     |                    |             |
| Taxes                                            |                  |                    |                    |                     |                    |             |
| CURRENT AD VALOREM TAXES                         | \$20,603,761     | \$20,590,000       | \$24,550,000       | \$24,450,000        | \$28,550,000       | 16.3%       |
| CD 9 CENT VOTED FUEL TAX                         | \$127,304        | \$110,000          | \$120,000          | \$130,000           | \$135,000          | 12.5%       |
| LOCAL OPTION GAS TAX                             | \$707,561        | \$600,000          | \$700,000          | \$715,000           | \$725,000          | 3.6%        |
| NEW LOCAL OPTION GAS TAX                         | \$453,010        | \$380,000          | \$425,000          | \$460,000           | \$460,000          | 8.2%        |
| UTILITY TAX - ELECTRICITY                        | \$3,746,612      | \$3,200,000        | \$3,400,000        | \$3,900,000         | \$4,000,000        | 17.6%       |
| WATER                                            | \$1,017,718      | \$775,000          | \$850,000          | \$1,100,000         | \$1,200,000        | 41.2%       |
| UTILITY TAX GAS                                  | \$71,862         | \$85,000           | \$100,000          | \$80,000            | \$85,000           | -15%        |
| UTILITY TAX PROPANE                              | \$55,207         | \$50,000           | \$55,000           | \$40,000            | \$45,000           | -18.2%      |
| LOCAL COMMUNICATIONS SVCS TAX                    | \$749,514        | \$615,000          | \$645,000          | \$790,000           | \$800,000          | 24%         |
| LOCAL BUSINESS TAX                               | \$71,296         | \$60,000           | \$90,000           | \$80,000            | \$85,000           | -5.6%       |
| LOCAL BUSINESS TAX - COUNTY<br>COLLECT           | \$31,355         | \$15,000           | \$30,000           | \$30,000            | \$30,000           | 0%          |
| Total Taxes:                                     | \$27,635,200     | \$26,480,000       | \$30,965,000       | \$31,775,000        | \$36,115,000       | 16.6%       |
| Permits, Fees, and Special Assessments           |                  |                    |                    |                     |                    |             |
| BUILDING PERMITS                                 | \$7,392,973      | \$4,500,000        | \$6,500,000        | \$6,800,000         | \$6,800,000        | 4.6%        |
| FRANCHISE FEES - ELECTRICITY                     | \$3,048,973      | \$2,650,000        | \$2,650,000        | \$3,200,000         | \$3,250,000        | 22.6%       |
| FRANCHISE FEES - GAS                             | \$224,774        | \$200,000          | \$250,000          | \$210,000           | \$225,000          | -10%        |
| FRANCHISE FEES - SOLID WASTE                     | \$414,323        | \$350,000          | \$400,000          | \$710,000           | \$725,000          | 81.3%       |
| SPECIAL ASSESSMENTS - SVC CHARGES                | \$4,174,111      | \$3,900,000        | \$4,450,000        | \$4,685,000         | \$5,275,000        | 18.5%       |
| OTHER LIC FEE PERMIT                             | \$4,444,051      | \$2,850,000        | \$3,550,000        | \$3,380,000         | \$3,400,000        | -4.2%       |
| ADMINISTRATIVE FEE                               | \$167,606        | \$125,000          | \$155,000          | \$170,000           | \$170,000          | 9.7%        |
| ADMIN COSTS - LOT CLEAN UP/DEMO                  | \$150            | \$1,000            | \$1,000            | \$150               | \$0                | -100%       |
| ADMIN FEES - CODE COMPLIANCE                     | \$6,497          | \$3,500            | \$3,500            | \$9,500             | \$7,500            | 114.3%      |
| Total Permits, Fees, and Special<br>Assessments: | \$19,873,458     | \$14,579,500       | \$17,959,500       | \$19,164,650        | \$19,852,500       | 10.5%       |
| Intergovernmental Revenue                        |                  |                    |                    |                     |                    |             |
| PUBLIC SAFETY                                    | \$152,153        | \$16,000           | \$0                | \$0                 | \$0                | 0%          |
| FIRE OPERATIONS                                  | \$78,359         | \$0                | \$0                | \$0                 | \$0                | 0%          |
| FEMA - FEDERAL                                   | \$316,277        | \$0                | \$0                | \$0                 | \$0                | 0%          |
| CDBG URBAN DEV ACTION                            | \$35,491         | \$750,000          | \$0                | \$0                 | \$0                | 0%          |
| STATE GRANT                                      | \$0              | \$2,000,000        | \$900,000          | \$705,000           | \$900,000          | 0%          |
| GARBAGE/SOLID WASTE                              | \$80             | \$0                | \$0                | \$0                 | \$0                | 0%          |
| ST GRANT - CULTURE/RECREATION                    | \$36,422         | \$0                | \$0                | \$18,500            | \$0                | 0%          |
| STATE REVENUE SHARING                            | \$1,581,379      | \$1,475,000        | \$1,575,000        | \$1,560,000         | \$1,575,000        | 0%          |
| ST REV SHAR MOBILE H LIC                         | \$66,659         | \$65,000           | \$65,000           | \$65,000            | \$65,000           | 0%          |
| ST REV SH ALCOHOLIC RV LIC                       | \$12,830         | \$11,000           | \$11,000           | \$12,500            | \$11,000           | 0%          |
| 1/2 SALES TAX ST SHARED                          | \$2,561,906      | \$2,250,000        | \$2,250,000        | \$2,600,000         | \$2,600,000        | 15.6%       |
| FIREFIGHTERS SUPP                                | \$3,574          | \$5,000            | \$5,000            | \$5,000             | \$5,000            | 0%          |
| OTHER TRANS REBATE VEHIC                         | \$13,051         | \$7,500            | \$9,500            | \$13,500            | \$13,500           | 42.1%       |
| GRANTS - LOCAL UNITS/PHYSICAL ENV                | \$200,000        | \$0                | \$0                | \$0                 | \$0                | 0%          |