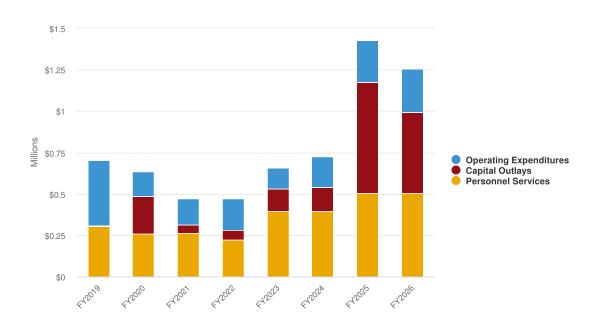

| Name                                        | FY2024<br>Actual | FY2024<br>Budgeted | FY2025<br>Budgeted | FY2025<br>Projected | FY2026<br>Budgeted | %<br>Change |
|---------------------------------------------|------------------|--------------------|--------------------|---------------------|--------------------|-------------|
| Total CRA - Community Policing:             | \$167,935        | \$294,000          | \$338,000          | \$365,300           | \$338,000          | 0%          |
| LEET                                        |                  |                    |                    |                     |                    |             |
| LEET                                        | 410.000          | ****               | ****               | *****               | 4.0.50             |             |
| Operating Expenditures                      | \$10,600         | \$20,500           | \$16,500           | \$8,000             | \$19,500           | 18.2%       |
| Total LEET:                                 | \$10,600         | \$20,500           | \$16,500           | \$8,000             | \$19,500           | 18.2%       |
| Confiscated Property                        |                  |                    |                    |                     |                    |             |
| Operating Expenditures                      | \$5,000          | \$0                | \$0                | \$5,000             | \$0                | 0%          |
| Total Confiscated Property:                 | \$5,000          | \$0                | \$0                | \$5,000             | \$0                | 0%          |
| Police Impact Fees                          |                  |                    |                    |                     |                    |             |
| Capital Outlays                             | \$0              | \$415,000          | \$650,000          | \$0                 | \$875,000          | 34.6%       |
| Total Police Impact Fees:                   | \$0              | \$415,000          | \$650,000          | \$0                 | \$875,000          | 34.6%       |
| Fire Impact Food                            |                  |                    |                    |                     |                    |             |
| Fire Impact Fees                            | \$0              | \$325,000          | \$E3E 000          | 40                  | ¢7CF 000           | / F 70/     |
| Capital Outlays                             |                  |                    | \$525,000          | \$0                 | \$765,000          | 45.7%       |
| Other Uses                                  | \$11,959         | \$10,000           | \$10,000           | \$10,000            | \$10,000           | 0%          |
| Total Fire Impact Fees:                     | \$11,959         | \$335,000          | \$535,000          | \$10,000            | \$775,000          | 44.9%       |
| Other General Government                    |                  |                    |                    |                     |                    |             |
| Capital Outlays                             | \$1,292,776      | \$0                | \$0                | \$0                 | \$0                | 0%          |
| Total Other General Government:             | \$1,292,776      | \$0                | \$0                | \$0                 | \$0                | 0%          |
| Total Public Safety:                        | \$17,933,033     | \$24,734,289       | \$27,499,080       | \$27,503,426        | \$28,286,057       | 2.9%        |
| Physical Environment                        |                  |                    |                    |                     |                    |             |
| Public Works - Sanitation                   |                  |                    |                    |                     |                    |             |
| Personnel Services                          | \$162,629        | \$164,600          | \$182,400          | \$182,400           | \$170,900          | -6.3%       |
| Operating Expenditures                      | \$6,537,947      | \$4,530,350        | \$8,530,400        | \$8,505,100         | \$8,870,400        | 4%          |
| Capital Outlays                             | \$95,119         | \$55,000           | \$51,000           | \$49,500            | \$0                | -100%       |
| Total Public Works - Sanitation:            | \$6,795,694      | \$4,749,950        | \$8,763,800        | \$8,737,000         | \$9,041,300        | 3.2%        |
| Utilities - Water Operations                |                  |                    |                    |                     |                    |             |
| Personnel Services                          | \$565,532        | \$529,275          | \$675,775          | \$686,525           | \$675,775          | 0%          |
| Operating Expenditures                      | \$1,684,791      | \$1,603,545        | \$1,555,000        | \$1,872,050         | \$2,356,500        | 51.5%       |
| Capital Outlays                             | \$1,274,493      | \$1,840,372        | \$7,690,000        | \$1,535,000         | \$0                | -100%       |
| Total Utilities - Water Operations:         | \$3,524,816      | \$3,973,192        | \$9,920,775        | \$4,093,575         | \$3,032,275        | -69.4%      |
| Hilitias Mestauratus Commitis               |                  |                    |                    |                     |                    |             |
| Utilities - Wastewater Operations           | ¢1.077.70 /      | ¢117C 050          | ф1 777 OF O        | ¢1300.500           | ¢1 777 050         | 001         |
| Personnel Services                          | \$1,033,324      | \$1,136,250        | \$1,333,250        | \$1,199,500         | \$1,333,250        | 0%          |
| Operating Expenditures                      | \$2,791,539      | \$3,354,300        | \$2,948,300        | \$2,617,500         | \$3,114,000        | 5.6%        |
| Capital Outlays                             | \$3,095,223      | \$12,466,596       | \$1,950,000        | \$2,101,000         | \$0                | -100%       |
| Total Utilities - Wastewater<br>Operations: | \$6,920,086      | \$16,957,146       | \$6,231,550        | \$5,918,000         | \$4,447,250        | -28.6%      |
| Utilities - Utilities Maintenance           |                  |                    |                    |                     |                    |             |

| Name                                     | FY2024<br>Actual | FY2024<br>Budgeted | FY2025<br>Budgeted | FY2025<br>Projected | FY2026<br>Budgeted | %<br>Change |
|------------------------------------------|------------------|--------------------|--------------------|---------------------|--------------------|-------------|
| Personnel Services                       | \$1,864,706      | \$2,194,000        | \$2,490,000        | \$1,979,650         | \$2,490,000        | 0%          |
| Operating Expenditures                   | \$2,797,854      | \$1,881,465        | \$1,642,500        | \$1,541,250         | \$1,878,000        | 14.3%       |
| Capital Outlays                          | \$4,528,770      | \$19,843,023       | \$4,584,000        | \$1,750,000         | \$0                | -100%       |
| Total Utilities - Utilities Maintenance: | \$9,191,330      | \$23,918,488       | \$8,716,500        | \$5,270,900         | \$4,368,000        | -49.9%      |
| Utilities - General Services             |                  |                    |                    |                     |                    |             |
| Operating Expenditures                   | \$869,039        | \$2,090,000        | \$3,158,853        | \$1,210,000         | \$3,158,853        | 0%          |
| Debt Service                             | \$107,414        | \$1,491,282        | \$1,946,947        | \$1,946,947         | \$1,946,947        | 0%          |
| Total Utilities - General Services:      | \$976,453        | \$3,581,282        | \$5,105,800        | \$3,156,947         | \$5,105,800        | 0%          |
| Water Impact Fees                        |                  |                    |                    |                     |                    |             |
| Capital Outlays                          | \$0              | \$3,319,500        | \$3,700,500        | \$950,000           | \$4,150,000        | 12.1%       |
| Total Water Impact Fees:                 | \$0              | \$3,319,500        | \$3,700,500        | \$950,000           | \$4,150,000        | 12.1%       |
| General Services                         |                  |                    |                    |                     |                    |             |
| Other Uses                               | \$484,568        | \$0                | \$0                | \$0                 | \$0                | 0%          |
| Total General Services:                  | \$484,568        | \$0                | \$0                | \$0                 | \$0                | 0%          |
| Wastewater Impact Fees                   |                  |                    |                    |                     |                    |             |
| Capital Outlays                          | \$673,797        | \$9,346,208        | \$10,025,000       | \$200,000           | \$8,025,000        | -20%        |
| Total Wastewater Impact Fees:            | \$673,797        | \$9,346,208        | \$10,025,000       | \$200,000           | \$8,025,000        | -20%        |
| Public Works - Stormwater                |                  |                    |                    |                     |                    |             |
| Personnel Services                       | \$396,048        | \$468,500          | \$503,000          | \$441,050           | \$503,000          | 0%          |
| Operating Expenditures                   | \$187,101        | \$240,950          | \$252,950          | \$198,350           | \$263,450          | 4.2%        |
| Capital Outlays                          | \$143,088        | \$450,000          | \$671,000          | \$659,000           | \$490,000          | -27%        |
| Total Public Works - Stormwater:         | \$726,236        | \$1,159,450        | \$1,426,950        | \$1,298,400         | \$1,256,450        | -11.9%      |
| Cemetery                                 |                  |                    |                    |                     |                    |             |
| Personnel Services                       | \$0              | \$0                | \$0                | \$0                 | \$240,000          | N/A         |
| Operating Expenditures                   | \$0              | \$0                | \$0                | \$14,000            | \$20,000           | N/A         |
| Total Cemetery:                          | \$0              | \$0                | \$0                | \$14,000            | \$260,000          | N/A         |
| Total Physical Environment:              | \$29,292,981     | \$67,005,216       | \$53,890,875       | \$29,638,822        | \$39,686,075       | -26.4%      |
| Transportation                           |                  |                    |                    |                     |                    |             |
| Public Works - Transportation            |                  |                    |                    |                     |                    |             |
| Personnel Services                       | \$539,304        | \$558,900          | \$729,900          | \$729,900           | \$643,000          | -11.9%      |
| Operating Expenditures                   | \$1,294,651      | \$1,494,350        | \$2,072,350        | \$1,798,650         | \$1,923,405        | -7.2%       |
| Capital Outlays                          | \$324,255        | \$2,494,000        | \$3,451,000        | \$141,000           | \$0                | -100%       |
| Grants and Aids                          | \$35,491         | \$0                | \$0                | \$55,000            | \$0                | 0%          |
| Total Public Works - Transportation:     | \$2,193,702      | \$4,547,250        | \$6,253,250        | \$2,724,550         | \$2,566,405        | -59%        |
| Public Works - Fleet Maintenance         |                  |                    |                    |                     |                    |             |
| Personnel Services                       | \$1,185          | \$0                | \$0                | \$0                 | \$0                | 0%          |