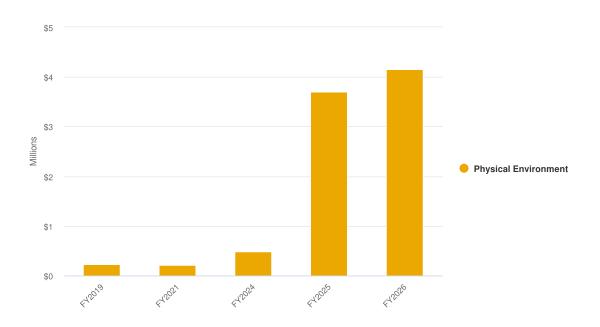

| Name                                     | FY2024<br>Actual | FY2024<br>Budgeted | FY2025<br>Budgeted | FY2025<br>Projected | FY2026<br>Budgeted | %<br>Change |
|------------------------------------------|------------------|--------------------|--------------------|---------------------|--------------------|-------------|
| Personnel Services                       | \$1,864,706      | \$2,194,000        | \$2,490,000        | \$1,979,650         | \$2,490,000        | 0%          |
| Operating Expenditures                   | \$2,797,854      | \$1,881,465        | \$1,642,500        | \$1,541,250         | \$1,878,000        | 14.3%       |
| Capital Outlays                          | \$4,528,770      | \$19,843,023       | \$4,584,000        | \$1,750,000         | \$0                | -100%       |
| Total Utilities - Utilities Maintenance: | \$9,191,330      | \$23,918,488       | \$8,716,500        | \$5,270,900         | \$4,368,000        | -49.9%      |
| Utilities - General Services             |                  |                    |                    |                     |                    |             |
| Operating Expenditures                   | \$869,039        | \$2,090,000        | \$3,158,853        | \$1,210,000         | \$3,158,853        | 0%          |
| Debt Service                             | \$107,414        | \$1,491,282        | \$1,946,947        | \$1,946,947         | \$1,946,947        | 0%          |
| Total Utilities - General Services:      | \$976,453        | \$3,581,282        | \$5,105,800        | \$3,156,947         | \$5,105,800        | 0%          |
| Water Impact Fees                        |                  |                    |                    |                     |                    |             |
| Capital Outlays                          | \$0              | \$3,319,500        | \$3,700,500        | \$950,000           | \$4,150,000        | 12.1%       |
| Total Water Impact Fees:                 | \$0              | \$3,319,500        | \$3,700,500        | \$950,000           | \$4,150,000        | 12.1%       |
| General Services                         |                  |                    |                    |                     |                    |             |
| Other Uses                               | \$484,568        | \$0                | \$0                | \$0                 | \$0                | 0%          |
| Total General Services:                  | \$484,568        | \$0                | \$0                | \$0                 | \$0                | 0%          |
| Wastewater Impact Fees                   |                  |                    |                    |                     |                    |             |
| Capital Outlays                          | \$673,797        | \$9,346,208        | \$10,025,000       | \$200,000           | \$8,025,000        | -20%        |
| Total Wastewater Impact Fees:            | \$673,797        | \$9,346,208        | \$10,025,000       | \$200,000           | \$8,025,000        | -20%        |
| Public Works - Stormwater                |                  |                    |                    |                     |                    |             |
| Personnel Services                       | \$396,048        | \$468,500          | \$503,000          | \$441,050           | \$503,000          | 0%          |
| Operating Expenditures                   | \$187,101        | \$240,950          | \$252,950          | \$198,350           | \$263,450          | 4.2%        |
| Capital Outlays                          | \$143,088        | \$450,000          | \$671,000          | \$659,000           | \$490,000          | -27%        |
| Total Public Works - Stormwater:         | \$726,236        | \$1,159,450        | \$1,426,950        | \$1,298,400         | \$1,256,450        | -11.9%      |
| Cemetery                                 |                  |                    |                    |                     |                    |             |
| Personnel Services                       | \$0              | \$0                | \$0                | \$0                 | \$240,000          | N/A         |
| Operating Expenditures                   | \$0              | \$0                | \$0                | \$14,000            | \$20,000           | N/A         |
| Total Cemetery:                          | \$0              | \$0                | \$0                | \$14,000            | \$260,000          | N/A         |
| Total Physical Environment:              | \$29,292,981     | \$67,005,216       | \$53,890,875       | \$29,638,822        | \$39,686,075       | -26.4%      |
| Transportation                           |                  |                    |                    |                     |                    |             |
| Public Works - Transportation            |                  |                    |                    |                     |                    |             |
| Personnel Services                       | \$539,304        | \$558,900          | \$729,900          | \$729,900           | \$643,000          | -11.9%      |
| Operating Expenditures                   | \$1,294,651      | \$1,494,350        | \$2,072,350        | \$1,798,650         | \$1,923,405        | -7.2%       |
| Capital Outlays                          | \$324,255        | \$2,494,000        | \$3,451,000        | \$141,000           | \$0                | -100%       |
| Grants and Aids                          | \$35,491         | \$0                | \$0                | \$55,000            | \$0                | 0%          |
| Total Public Works - Transportation:     | \$2,193,702      | \$4,547,250        | \$6,253,250        | \$2,724,550         | \$2,566,405        | -59%        |
| Public Works - Fleet Maintenance         |                  |                    |                    |                     |                    |             |
| Personnel Services                       | \$1,185          | \$0                | \$0                | \$0                 | \$0                | 0%          |