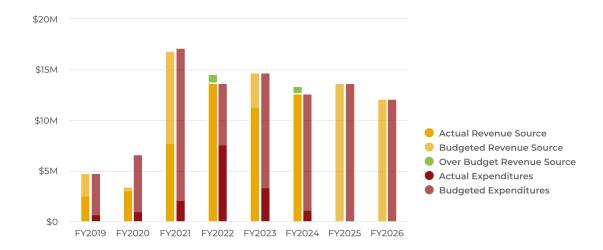

## **Revenue by Fund**

### 2026 Revenue by Fund

### **Budgeted and Historical 2026 Revenue by Fund**

| Name                            | FY2024<br>Actual | FY2024<br>Budgeted | FY2025<br>Budgeted | FY2025<br>Projected | FY2026<br>Budgeted | %<br>Change |
|---------------------------------|------------------|--------------------|--------------------|---------------------|--------------------|-------------|
| General Fund                    | \$69,119,229     | \$58,967,500       | \$70,048,800       | \$72,162,400        | \$76,424,000       | 9.1%        |
| Other Governmental Funds        |                  |                    |                    |                     |                    |             |
| LEET                            | \$22,681         | \$20,500           | \$16,500           | \$19,700            | \$19,500           | 18.2%       |
| Confiscated Property            | \$9,955          | \$0                | \$0                | \$29,300            | \$0                | 0%          |
| Confiscated Property (Pgi)      | \$2,843          | \$0                | \$0                | \$2,500             | \$0                | 0%          |
| Police Impact Fees              | \$814,352        | \$415,000          | \$650,000          | \$885,000           | \$875,000          | 34.6%       |
| Fire Impact Fees                | \$641,137        | \$335,000          | \$535,000          | \$793,500           | \$775,000          | 44.9%       |
| Transportation Impact Fees      | \$4,128,983      | \$2,010,000        | \$2,010,000        | \$3,625,000         | \$3,525,000        | 75.4%       |
| Recreation Impact Fees          | \$1,462,055      | \$865,000          | \$1,405,000        | \$1,265,000         | \$1,265,000        | -10%        |
| Library Impact Fees             | \$685,284        | \$393,500          | \$535,500          | \$630,000           | \$600,000          | 12%         |
| Total Other Governmental Funds: | \$7,767,289      | \$4,039,000        | \$5,152,000        | \$7,250,000         | \$7,059,500        | <b>37</b> % |
| Capital Project                 |                  |                    |                    |                     |                    |             |
| Capital Project                 | \$14,061,880     | \$0                | \$0                | \$0                 | \$0                | 0%          |
| Total Capital Project:          | \$14,061,880     | \$0                | \$0                | \$0                 | \$0                | 0%          |
| CRA Fund                        |                  |                    |                    |                     |                    |             |
| CRA - District 328              | \$10,420,540     | \$10,086,000       | \$11,702,535       | \$11,121,600        | \$11,951,554       | 2.1%        |
| CRA - District 327              | \$0              | \$0                | \$0                | \$324,175           | \$360,000          | N/A         |
| Total CRA Fund:                 | \$10,420,540     | \$10,086,000       | \$11,702,535       | \$11,445,775        | \$12,311,554       | 5.2%        |
| Water & Sewer Fund              | \$35,727,207     | \$49,460,983       | \$32,772,000       | \$35,544,000        | \$33,897,000       | 3.4%        |
| Other Enterprise Funds          |                  |                    |                    | , , ,               |                    |             |
| Water Impact Fees               | \$4,528,994      | \$3,319,500        | \$3,700,500        | \$4,240,000         | \$4,150,000        | 12.1%       |
| Sewer Impact Fees               | \$8,912,995      | \$9,346,208        | \$10,025,000       | \$8,285,000         | \$8,025,000        | -20%        |
| Total Other Enterprise Funds:   | \$13,441,989     | \$12,665,708       | \$13,725,500       | \$12,525,000        | \$12,175,000       | -11.3%      |
| Stormwater Utility              |                  |                    |                    |                     |                    |             |
| Stormwater Utility              | \$994,823        | \$1,159,450        | \$1,426,950        | \$1,030,000         | \$1,256,450        | -11.9%      |
| Total Stormwater Utility:       | \$994,823        | \$1,159,450        | \$1,426,950        | \$1,030,000         | \$1,256,450        | -11.9%      |
| Total:                          | \$151,532,958    | \$136,378,641      | \$134,827,785      | \$139,957,175       | \$143,123,504      | 6.2%        |

## **Revenues by Source**

### **Projected 2026 Revenues by Source**

### **Budgeted and Historical 2026 Revenues by Source**

| Name                                             | FY2024<br>Actual | FY2024<br>Budgeted | FY2025<br>Budgeted | FY2025<br>Projected | FY2026<br>Budgeted | %<br>Change |
|--------------------------------------------------|------------------|--------------------|--------------------|---------------------|--------------------|-------------|
| Revenue Source                                   |                  |                    |                    |                     |                    |             |
| Taxes                                            |                  |                    |                    |                     |                    |             |
| CURRENT AD VALOREM TAXES                         | \$20,603,761     | \$20,590,000       | \$24,550,000       | \$24,450,000        | \$28,550,000       | 16.3%       |
| CD 9 CENT VOTED FUEL TAX                         | \$127,304        | \$110,000          | \$120,000          | \$130,000           | \$135,000          | 12.5%       |
| LOCAL OPTION GAS TAX                             | \$707,561        | \$600,000          | \$700,000          | \$715,000           | \$725,000          | 3.6%        |
| NEW LOCAL OPTION GAS TAX                         | \$453,010        | \$380,000          | \$425,000          | \$460,000           | \$460,000          | 8.2%        |
| UTILITY TAX - ELECTRICITY                        | \$3,746,612      | \$3,200,000        | \$3,400,000        | \$3,900,000         | \$4,000,000        | 17.6%       |
| WATER                                            | \$1,017,718      | \$775,000          | \$850,000          | \$1,100,000         | \$1,200,000        | 41.2%       |
| UTILITY TAX GAS                                  | \$71,862         | \$85,000           | \$100,000          | \$80,000            | \$85,000           | -15%        |
| UTILITY TAX PROPANE                              | \$55,207         | \$50,000           | \$55,000           | \$40,000            | \$45,000           | -18.2%      |
| LOCAL COMMUNICATIONS SVCS TAX                    | \$749,514        | \$615,000          | \$645,000          | \$790,000           | \$800,000          | 24%         |
| LOCAL BUSINESS TAX                               | \$71,296         | \$60,000           | \$90,000           | \$80,000            | \$85,000           | -5.6%       |
| LOCAL BUSINESS TAX - COUNTY<br>COLLECT           | \$31,355         | \$15,000           | \$30,000           | \$30,000            | \$30,000           | 0%          |
| Total Taxes:                                     | \$27,635,200     | \$26,480,000       | \$30,965,000       | \$31,775,000        | \$36,115,000       | 16.6%       |
| Permits, Fees, and Special Assessments           |                  |                    |                    |                     |                    |             |
| BUILDING PERMITS                                 | \$7,392,973      | \$4,500,000        | \$6,500,000        | \$6,800,000         | \$6,800,000        | 4.6%        |
| FRANCHISE FEES - ELECTRICITY                     | \$3,048,973      | \$2,650,000        | \$2,650,000        | \$3,200,000         | \$3,250,000        | 22.6%       |
| FRANCHISE FEES - GAS                             | \$224,774        | \$200,000          | \$250,000          | \$210,000           | \$225,000          | -10%        |
| FRANCHISE FEES - SOLID WASTE                     | \$414,323        | \$350,000          | \$400,000          | \$710,000           | \$725,000          | 81.3%       |
| SPECIAL ASSESSMENTS - SVC CHARGES                | \$4,174,111      | \$3,900,000        | \$4,450,000        | \$4,685,000         | \$5,275,000        | 18.5%       |
| OTHER LIC FEE PERMIT                             | \$4,444,051      | \$2,850,000        | \$3,550,000        | \$3,380,000         | \$3,400,000        | -4.2%       |
| ADMINISTRATIVE FEE                               | \$167,606        | \$125,000          | \$155,000          | \$170,000           | \$170,000          | 9.7%        |
| ADMIN COSTS - LOT CLEAN UP/DEMO                  | \$150            | \$1,000            | \$1,000            | \$150               | \$0                | -100%       |
| ADMIN FEES - CODE COMPLIANCE                     | \$6,497          | \$3,500            | \$3,500            | \$9,500             | \$7,500            | 114.3%      |
| Total Permits, Fees, and Special<br>Assessments: | \$19,873,458     | \$14,579,500       | \$17,959,500       | \$19,164,650        | \$19,852,500       | 10.5%       |
| Intergovernmental Revenue                        |                  |                    |                    |                     |                    |             |
| PUBLIC SAFETY                                    | \$152,153        | \$16,000           | \$0                | \$0                 | \$0                | 0%          |
| FIRE OPERATIONS                                  | \$78,359         | \$0                | \$0                | \$0                 | \$0                | 0%          |
| FEMA - FEDERAL                                   | \$316,277        | \$0                | \$0                | \$0                 | \$0                | 0%          |
| CDBG URBAN DEV ACTION                            | \$35,491         | \$750,000          | \$0                | \$0                 | \$0                | 0%          |
| STATE GRANT                                      | \$0              | \$2,000,000        | \$900,000          | \$705,000           | \$900,000          | 0%          |
| GARBAGE/SOLID WASTE                              | \$80             | \$0                | \$0                | \$0                 | \$0                | 0%          |
| ST GRANT - CULTURE/RECREATION                    | \$36,422         | \$0                | \$0                | \$18,500            | \$0                | 0%          |
| STATE REVENUE SHARING                            | \$1,581,379      | \$1,475,000        | \$1,575,000        | \$1,560,000         | \$1,575,000        | 0%          |
| ST REV SHAR MOBILE H LIC                         | \$66,659         | \$65,000           | \$65,000           | \$65,000            | \$65,000           | 0%          |
| ST REV SH ALCOHOLIC RV LIC                       | \$12,830         | \$11,000           | \$11,000           | \$12,500            | \$11,000           | 0%          |
| 1/2 SALES TAX ST SHARED                          | \$2,561,906      | \$2,250,000        | \$2,250,000        | \$2,600,000         | \$2,600,000        | 15.6%       |
| FIREFIGHTERS SUPP                                | \$3,574          | \$5,000            | \$5,000            | \$5,000             | \$5,000            | 0%          |
| OTHER TRANS REBATE VEHIC                         | \$13,051         | \$7,500            | \$9,500            | \$13,500            | \$13,500           | 42.1%       |
| GRANTS - LOCAL UNITS/PHYSICAL ENV                | \$200,000        | \$0                | \$0                | \$0                 | \$0                | 0%          |