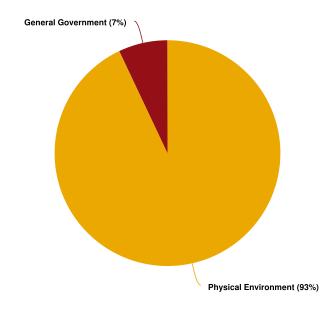

| Name                                        | FY2024<br>Actual | FY2024<br>Budgeted | FY2025<br>Budgeted | FY2025<br>Projected | FY2026<br>Budgeted | %<br>Change |
|---------------------------------------------|------------------|--------------------|--------------------|---------------------|--------------------|-------------|
| Total CRA - Community Policing:             | \$167,935        | \$294,000          | \$338,000          | \$365,300           | \$338,000          | 0%          |
| LEET                                        |                  |                    |                    |                     |                    |             |
| LEET                                        | 410.000          | ****               | ****               | *****               | 4.0.50             |             |
| Operating Expenditures                      | \$10,600         | \$20,500           | \$16,500           | \$8,000             | \$19,500           | 18.2%       |
| Total LEET:                                 | \$10,600         | \$20,500           | \$16,500           | \$8,000             | \$19,500           | 18.2%       |
| Confiscated Property                        |                  |                    |                    |                     |                    |             |
| Operating Expenditures                      | \$5,000          | \$0                | \$0                | \$5,000             | \$0                | 0%          |
| Total Confiscated Property:                 | \$5,000          | \$0                | \$0                | \$5,000             | \$0                | 0%          |
| Police Impact Fees                          |                  |                    |                    |                     |                    |             |
| Capital Outlays                             | \$0              | \$415,000          | \$650,000          | \$0                 | \$875,000          | 34.6%       |
| Total Police Impact Fees:                   | \$0              | \$415,000          | \$650,000          | \$0                 | \$875,000          | 34.6%       |
| Fire Impact Food                            |                  |                    |                    |                     |                    |             |
| Fire Impact Fees                            | \$0              | \$325,000          | \$E3E 000          | 40                  | ¢7CF 000           | / F 70/     |
| Capital Outlays                             |                  |                    | \$525,000          | \$0                 | \$765,000          | 45.7%       |
| Other Uses                                  | \$11,959         | \$10,000           | \$10,000           | \$10,000            | \$10,000           | 0%          |
| Total Fire Impact Fees:                     | \$11,959         | \$335,000          | \$535,000          | \$10,000            | \$775,000          | 44.9%       |
| Other General Government                    |                  |                    |                    |                     |                    |             |
| Capital Outlays                             | \$1,292,776      | \$0                | \$0                | \$0                 | \$0                | 0%          |
| Total Other General Government:             | \$1,292,776      | \$0                | \$0                | \$0                 | \$0                | 0%          |
| Total Public Safety:                        | \$17,933,033     | \$24,734,289       | \$27,499,080       | \$27,503,426        | \$28,286,057       | 2.9%        |
| Physical Environment                        |                  |                    |                    |                     |                    |             |
| Public Works - Sanitation                   |                  |                    |                    |                     |                    |             |
| Personnel Services                          | \$162,629        | \$164,600          | \$182,400          | \$182,400           | \$170,900          | -6.3%       |
| Operating Expenditures                      | \$6,537,947      | \$4,530,350        | \$8,530,400        | \$8,505,100         | \$8,870,400        | 4%          |
| Capital Outlays                             | \$95,119         | \$55,000           | \$51,000           | \$49,500            | \$0                | -100%       |
| Total Public Works - Sanitation:            | \$6,795,694      | \$4,749,950        | \$8,763,800        | \$8,737,000         | \$9,041,300        | 3.2%        |
| Utilities - Water Operations                |                  |                    |                    |                     |                    |             |
| Personnel Services                          | \$565,532        | \$529,275          | \$675,775          | \$686,525           | \$675,775          | 0%          |
| Operating Expenditures                      | \$1,684,791      | \$1,603,545        | \$1,555,000        | \$1,872,050         | \$2,356,500        | 51.5%       |
| Capital Outlays                             | \$1,274,493      | \$1,840,372        | \$7,690,000        | \$1,535,000         | \$0                | -100%       |
| Total Utilities - Water Operations:         | \$3,524,816      | \$3,973,192        | \$9,920,775        | \$4,093,575         | \$3,032,275        | -69.4%      |
| Hilitias Mestauratus Commitis               |                  |                    |                    |                     |                    |             |
| Utilities - Wastewater Operations           | ¢1.077.70 /      | ¢117C 050          | ф1 777 OF O        | ¢1300.500           | ¢1 777 050         | 001         |
| Personnel Services                          | \$1,033,324      | \$1,136,250        | \$1,333,250        | \$1,199,500         | \$1,333,250        | 0%          |
| Operating Expenditures                      | \$2,791,539      | \$3,354,300        | \$2,948,300        | \$2,617,500         | \$3,114,000        | 5.6%        |
| Capital Outlays                             | \$3,095,223      | \$12,466,596       | \$1,950,000        | \$2,101,000         | \$0                | -100%       |
| Total Utilities - Wastewater<br>Operations: | \$6,920,086      | \$16,957,146       | \$6,231,550        | \$5,918,000         | \$4,447,250        | -28.6%      |
| Utilities - Utilities Maintenance           |                  |                    |                    |                     |                    |             |

| Name                                     | FY2024<br>Actual | FY2024<br>Budgeted | FY2025<br>Budgeted | FY2025<br>Projected | FY2026<br>Budgeted | %<br>Change |
|------------------------------------------|------------------|--------------------|--------------------|---------------------|--------------------|-------------|
| Personnel Services                       | \$1,864,706      | \$2,194,000        | \$2,490,000        | \$1,979,650         | \$2,490,000        | 0%          |
| Operating Expenditures                   | \$2,797,854      | \$1,881,465        | \$1,642,500        | \$1,541,250         | \$1,878,000        | 14.3%       |
| Capital Outlays                          | \$4,528,770      | \$19,843,023       | \$4,584,000        | \$1,750,000         | \$0                | -100%       |
| Total Utilities - Utilities Maintenance: | \$9,191,330      | \$23,918,488       | \$8,716,500        | \$5,270,900         | \$4,368,000        | -49.9%      |
| Utilities - General Services             |                  |                    |                    |                     |                    |             |
| Operating Expenditures                   | \$869,039        | \$2,090,000        | \$3,158,853        | \$1,210,000         | \$3,158,853        | 0%          |
| Debt Service                             | \$107,414        | \$1,491,282        | \$1,946,947        | \$1,946,947         | \$1,946,947        | 0%          |
| Total Utilities - General Services:      | \$976,453        | \$3,581,282        | \$5,105,800        | \$3,156,947         | \$5,105,800        | 0%          |
| Water Impact Fees                        |                  |                    |                    |                     |                    |             |
| Capital Outlays                          | \$0              | \$3,319,500        | \$3,700,500        | \$950,000           | \$4,150,000        | 12.1%       |
| Total Water Impact Fees:                 | \$0              | \$3,319,500        | \$3,700,500        | \$950,000           | \$4,150,000        | 12.1%       |
| General Services                         |                  |                    |                    |                     |                    |             |
| Other Uses                               | \$484,568        | \$0                | \$0                | \$0                 | \$0                | 0%          |
| Total General Services:                  | \$484,568        | \$0                | \$0                | \$0                 | \$0                | 0%          |
| Wastewater Impact Fees                   |                  |                    |                    |                     |                    |             |
| Capital Outlays                          | \$673,797        | \$9,346,208        | \$10,025,000       | \$200,000           | \$8,025,000        | -20%        |
| Total Wastewater Impact Fees:            | \$673,797        | \$9,346,208        | \$10,025,000       | \$200,000           | \$8,025,000        | -20%        |
| Public Works - Stormwater                |                  |                    |                    |                     |                    |             |
| Personnel Services                       | \$396,048        | \$468,500          | \$503,000          | \$441,050           | \$503,000          | 0%          |
| Operating Expenditures                   | \$187,101        | \$240,950          | \$252,950          | \$198,350           | \$263,450          | 4.2%        |
| Capital Outlays                          | \$143,088        | \$450,000          | \$671,000          | \$659,000           | \$490,000          | -27%        |
| Total Public Works - Stormwater:         | \$726,236        | \$1,159,450        | \$1,426,950        | \$1,298,400         | \$1,256,450        | -11.9%      |
| Cemetery                                 |                  |                    |                    |                     |                    |             |
| Personnel Services                       | \$0              | \$0                | \$0                | \$0                 | \$240,000          | N/A         |
| Operating Expenditures                   | \$0              | \$0                | \$0                | \$14,000            | \$20,000           | N/A         |
| Total Cemetery:                          | \$0              | \$0                | \$0                | \$14,000            | \$260,000          | N/A         |
| Total Physical Environment:              | \$29,292,981     | \$67,005,216       | \$53,890,875       | \$29,638,822        | \$39,686,075       | -26.4%      |
| Transportation                           |                  |                    |                    |                     |                    |             |
| Public Works - Transportation            |                  |                    |                    |                     |                    |             |
| Personnel Services                       | \$539,304        | \$558,900          | \$729,900          | \$729,900           | \$643,000          | -11.9%      |
| Operating Expenditures                   | \$1,294,651      | \$1,494,350        | \$2,072,350        | \$1,798,650         | \$1,923,405        | -7.2%       |
| Capital Outlays                          | \$324,255        | \$2,494,000        | \$3,451,000        | \$141,000           | \$0                | -100%       |
| Grants and Aids                          | \$35,491         | \$0                | \$0                | \$55,000            | \$0                | 0%          |
| Total Public Works - Transportation:     | \$2,193,702      | \$4,547,250        | \$6,253,250        | \$2,724,550         | \$2,566,405        | -59%        |
| Public Works - Fleet Maintenance         |                  |                    |                    |                     |                    |             |
| Personnel Services                       | \$1,185          | \$0                | \$0                | \$0                 | \$0                | 0%          |