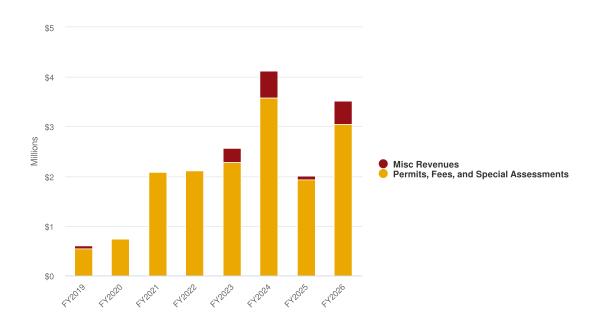

## **Revenues by Source**

### **Projected 2026 Revenues by Source**

### **Budgeted and Historical 2026 Revenues by Source**

| Name                                             | FY2024<br>Actual | FY2024<br>Budgeted | FY2025<br>Budgeted | FY2025<br>Projected | FY2026<br>Budgeted | %<br>Change |
|--------------------------------------------------|------------------|--------------------|--------------------|---------------------|--------------------|-------------|
| Revenue Source                                   |                  |                    |                    |                     |                    |             |
| Taxes                                            |                  |                    |                    |                     |                    |             |
| CURRENT AD VALOREM TAXES                         | \$20,603,761     | \$20,590,000       | \$24,550,000       | \$24,450,000        | \$28,550,000       | 16.3%       |
| CD 9 CENT VOTED FUEL TAX                         | \$127,304        | \$110,000          | \$120,000          | \$130,000           | \$135,000          | 12.5%       |
| LOCAL OPTION GAS TAX                             | \$707,561        | \$600,000          | \$700,000          | \$715,000           | \$725,000          | 3.6%        |
| NEW LOCAL OPTION GAS TAX                         | \$453,010        | \$380,000          | \$425,000          | \$460,000           | \$460,000          | 8.2%        |
| UTILITY TAX - ELECTRICITY                        | \$3,746,612      | \$3,200,000        | \$3,400,000        | \$3,900,000         | \$4,000,000        | 17.6%       |
| WATER                                            | \$1,017,718      | \$775,000          | \$850,000          | \$1,100,000         | \$1,200,000        | 41.2%       |
| UTILITY TAX GAS                                  | \$71,862         | \$85,000           | \$100,000          | \$80,000            | \$85,000           | -15%        |
| UTILITY TAX PROPANE                              | \$55,207         | \$50,000           | \$55,000           | \$40,000            | \$45,000           | -18.2%      |
| LOCAL COMMUNICATIONS SVCS TAX                    | \$749,514        | \$615,000          | \$645,000          | \$790,000           | \$800,000          | 24%         |
| LOCAL BUSINESS TAX                               | \$71,296         | \$60,000           | \$90,000           | \$80,000            | \$85,000           | -5.6%       |
| LOCAL BUSINESS TAX - COUNTY<br>COLLECT           | \$31,355         | \$15,000           | \$30,000           | \$30,000            | \$30,000           | 0%          |
| Total Taxes:                                     | \$27,635,200     | \$26,480,000       | \$30,965,000       | \$31,775,000        | \$36,115,000       | 16.6%       |
| Permits, Fees, and Special Assessments           |                  |                    |                    |                     |                    |             |
| BUILDING PERMITS                                 | \$7,392,973      | \$4,500,000        | \$6,500,000        | \$6,800,000         | \$6,800,000        | 4.6%        |
| FRANCHISE FEES - ELECTRICITY                     | \$3,048,973      | \$2,650,000        | \$2,650,000        | \$3,200,000         | \$3,250,000        | 22.6%       |
| FRANCHISE FEES - GAS                             | \$224,774        | \$200,000          | \$250,000          | \$210,000           | \$225,000          | -10%        |
| FRANCHISE FEES - SOLID WASTE                     | \$414,323        | \$350,000          | \$400,000          | \$710,000           | \$725,000          | 81.3%       |
| SPECIAL ASSESSMENTS - SVC CHARGES                | \$4,174,111      | \$3,900,000        | \$4,450,000        | \$4,685,000         | \$5,275,000        | 18.5%       |
| OTHER LIC FEE PERMIT                             | \$4,444,051      | \$2,850,000        | \$3,550,000        | \$3,380,000         | \$3,400,000        | -4.2%       |
| ADMINISTRATIVE FEE                               | \$167,606        | \$125,000          | \$155,000          | \$170,000           | \$170,000          | 9.7%        |
| ADMIN COSTS - LOT CLEAN UP/DEMO                  | \$150            | \$1,000            | \$1,000            | \$150               | \$0                | -100%       |
| ADMIN FEES - CODE COMPLIANCE                     | \$6,497          | \$3,500            | \$3,500            | \$9,500             | \$7,500            | 114.3%      |
| Total Permits, Fees, and Special<br>Assessments: | \$19,873,458     | \$14,579,500       | \$17,959,500       | \$19,164,650        | \$19,852,500       | 10.5%       |
| Intergovernmental Revenue                        |                  |                    |                    |                     |                    |             |
| PUBLIC SAFETY                                    | \$152,153        | \$16,000           | \$0                | \$0                 | \$0                | 0%          |
| FIRE OPERATIONS                                  | \$78,359         | \$0                | \$0                | \$0                 | \$0                | 0%          |
| FEMA - FEDERAL                                   | \$316,277        | \$0                | \$0                | \$0                 | \$0                | 0%          |
| CDBG URBAN DEV ACTION                            | \$35,491         | \$750,000          | \$0                | \$0                 | \$0                | 0%          |
| STATE GRANT                                      | \$0              | \$2,000,000        | \$900,000          | \$705,000           | \$900,000          | 0%          |
| GARBAGE/SOLID WASTE                              | \$80             | \$0                | \$0                | \$0                 | \$0                | 0%          |
| ST GRANT - CULTURE/RECREATION                    | \$36,422         | \$0                | \$0                | \$18,500            | \$0                | 0%          |
| STATE REVENUE SHARING                            | \$1,581,379      | \$1,475,000        | \$1,575,000        | \$1,560,000         | \$1,575,000        | 0%          |
| ST REV SHAR MOBILE H LIC                         | \$66,659         | \$65,000           | \$65,000           | \$65,000            | \$65,000           | 0%          |
| ST REV SH ALCOHOLIC RV LIC                       | \$12,830         | \$11,000           | \$11,000           | \$12,500            | \$11,000           | 0%          |
| 1/2 SALES TAX ST SHARED                          | \$2,561,906      | \$2,250,000        | \$2,250,000        | \$2,600,000         | \$2,600,000        | 15.6%       |
| FIREFIGHTERS SUPP                                | \$3,574          | \$5,000            | \$5,000            | \$5,000             | \$5,000            | 0%          |
| OTHER TRANS REBATE VEHIC                         | \$13,051         | \$7,500            | \$9,500            | \$13,500            | \$13,500           | 42.1%       |
| GRANTS - LOCAL UNITS/PHYSICAL ENV                | \$200,000        | \$0                | \$0                | \$0                 | \$0                | 0%          |