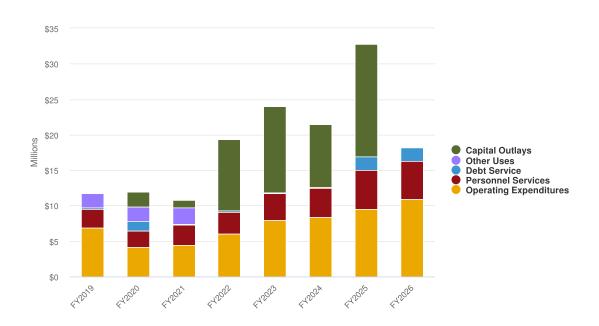

# **Expenditures by Fund**

### 2026 Expenditures by Fund

#### **Budgeted and Historical 2026 Expenditures by Fund**

| Name                            | FY2024 Actual | FY2024 Budgeted | FY2025 Budgeted | FY2026 Budgeted | % Change    |
|---------------------------------|---------------|-----------------|-----------------|-----------------|-------------|
| General Fund                    |               |                 |                 |                 |             |
| General Fund                    | \$52,749,052  | \$58,967,500    | \$70,048,800    | \$66,304,786    | -5.3%       |
| Total General Fund:             | \$52,749,052  | \$58,967,500    | \$70,048,800    | \$66,304,786    | -5.3%       |
| Other Governmental Funds        |               |                 |                 |                 |             |
| LEET                            | \$10,600      | \$20,500        | \$16,500        | \$19,500        | 18.2%       |
| Confiscated Property            | \$5,000       | \$0             | \$0             | \$0             | 0%          |
| Police Impact Fees              | \$0           | \$415,000       | \$650,000       | \$875,000       | 34.6%       |
| Fire Impact Fees                | \$11,959      | \$335,000       | \$535,000       | \$775,000       | 44.9%       |
| Transportation Impact Fees      | \$6,889       | \$2,010,000     | \$2,010,000     | \$3,525,000     | 75.4%       |
| Recreation Impact Fees          | \$0           | \$865,000       | \$1,405,000     | \$1,265,000     | -10%        |
| Library Impact Fees             | \$0           | \$393,500       | \$535,500       | \$600,000       | 12%         |
| Total Other Governmental Funds: | \$34,448      | \$4,039,000     | \$5,152,000     | \$7,059,500     | <b>37</b> % |
| Capital Project                 |               |                 |                 |                 |             |
| Capital Project                 | \$3,254,325   | \$0             | \$0             | \$0             | 0%          |
| Total Capital Project:          | \$3,254,325   | \$0             | \$0             | \$0             | 0%          |
| CRA Fund                        |               |                 |                 |                 |             |
| CRA - District 327              | \$0           | \$0             | \$0             | \$360,000       | N/A         |
| Total CRA Fund:                 | \$3,119,061   | \$10,086,000    | \$11,477,535    | \$9,226,485     | -19.6%      |
| Water & Sewer Fund              |               |                 |                 |                 |             |
| Water & Sewer Fund              | \$21,465,888  | \$49,460,983    | \$32,772,000    | \$18,232,950    | -44.4%      |
| Total Water & Sewer Fund:       | \$21,465,888  | \$49,460,983    | \$32,772,000    | \$18,232,950    | -44.4%      |
| Other Enterprise Funds          |               |                 |                 |                 |             |
| Water Impact Fees               | \$484,568     | \$3,319,500     | \$3,700,500     | \$4,150,000     | 12.1%       |
| Sewer Impact Fees               | \$673,797     | \$9,346,208     | \$10,025,000    | \$8,025,000     | -20%        |
| Total Other Enterprise Funds:   | \$1,158,365   | \$12,665,708    | \$13,725,500    | \$12,175,000    | -11.3%      |
| Stormwater Utility              |               |                 |                 |                 |             |
| Stormwater Utility              | \$726,236     | \$1,159,450     | \$1,426,950     | \$1,256,450     | -11.9%      |
| Total Stormwater Utility:       | \$726,236     | \$1,159,450     | \$1,426,950     | \$1,256,450     | -11.9%      |
| Total:                          | \$82,507,376  | \$136,378,641   | \$134,602,785   | \$114,255,171   | -15.1%      |