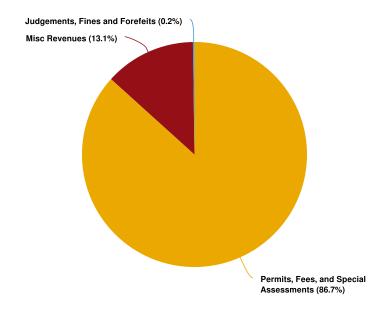

## **General Fund Comprehensive Summary**

| Name                                   | FY2024 Actual | FY2024 Budgeted | FY2025 Budgeted | FY2026 Budgeted |
|----------------------------------------|---------------|-----------------|-----------------|-----------------|
| Beginning Fund Balance:                | \$56,101,869  | \$56,101,869    | \$89,665,553    | N/A             |
| Revenues                               |               |                 |                 |                 |
| Taxes                                  | \$27,635,200  | \$26,480,000    | \$30,965,000    | \$36,115,000    |
| Permits, Fees, and Special Assessments | \$19,873,458  | \$14,579,500    | \$17,959,500    | \$19,852,500    |
| Intergovernmental Revenue              | \$5,487,202   | \$6,964,500     | \$5,260,500     | \$5,679,500     |
| Charges for Services                   | \$9,552,954   | \$6,645,500     | \$9,694,500     | \$11,016,500    |
| Judgements, Fines and Forefeits        | \$1,842,235   | \$1,760,000     | \$1,625,000     | \$1,850,000     |
| Misc Revenues                          | \$4,566,847   | \$1,127,500     | \$1,512,500     | \$1,910,500     |
| Other Sources                          | \$161,333     | \$1,410,500     | \$3,031,800     | \$0             |
| Total Revenues:                        | \$69,119,229  | \$58,967,500    | \$70,048,800    | \$76,424,000    |
|                                        |               |                 |                 |                 |
| Expenditures                           |               |                 |                 |                 |
| Personnel Services                     | \$20,918,576  | \$24,003,425    | \$26,513,405    | \$26,519,505    |
| Operating Expenditures                 | \$16,560,979  | \$15,894,086    | \$21,554,883    | \$23,697,269    |
| Capital Outlays                        | \$6,010,436   | \$9,094,465     | \$7,969,500     | \$610,000       |
| Debt Service                           | \$913,389     | \$0             | \$685,000       | \$4,040,847     |
| Grants and Aids                        | \$702,652     | \$517,165       | \$577,165       | \$597,165       |
| Other Uses                             | \$7,643,020   | \$9,458,359     | \$12,748,847    | \$10,840,000    |
| Total Expenditures:                    | \$52,749,052  | \$58,967,500    | \$70,048,800    | \$66,304,786    |
| Total Revenues Less Expenditures:      | \$16,370,176  | \$0             | \$0             | \$10,119,215    |
| Ending Fund Balance:                   | \$72,472,045  | \$56,101,869    | \$89,665,553    | N/A             |

### **Budgeted and Historical 2026 Revenues by Source**

| Name                                             | FY2024<br>Actual | FY2024<br>Budgeted | FY2025<br>Budgeted | FY2025<br>Projected | FY2026<br>Budgeted | %<br>Change |
|--------------------------------------------------|------------------|--------------------|--------------------|---------------------|--------------------|-------------|
| Revenue Source                                   |                  |                    |                    |                     |                    |             |
| Taxes                                            |                  |                    |                    |                     |                    |             |
| CURRENT AD VALOREM TAXES                         | \$20,603,761     | \$20,590,000       | \$24,550,000       | \$24,450,000        | \$28,550,000       | 16.3%       |
| CD 9 CENT VOTED FUEL TAX                         | \$127,304        | \$110,000          | \$120,000          | \$130,000           | \$135,000          | 12.5%       |
| LOCAL OPTION GAS TAX                             | \$707,561        | \$600,000          | \$700,000          | \$715,000           | \$725,000          | 3.6%        |
| NEW LOCAL OPTION GAS TAX                         | \$453,010        | \$380,000          | \$425,000          | \$460,000           | \$460,000          | 8.2%        |
| UTILITY TAX - ELECTRICITY                        | \$3,746,612      | \$3,200,000        | \$3,400,000        | \$3,900,000         | \$4,000,000        | 17.6%       |
| WATER                                            | \$1,017,718      | \$775,000          | \$850,000          | \$1,100,000         | \$1,200,000        | 41.2%       |
| UTILITY TAX GAS                                  | \$71,862         | \$85,000           | \$100,000          | \$80,000            | \$85,000           | -15%        |
| UTILITY TAX PROPANE                              | \$55,207         | \$50,000           | \$55,000           | \$40,000            | \$45,000           | -18.2%      |
| LOCAL COMMUNICATIONS SVCS TAX                    | \$749,514        | \$615,000          | \$645,000          | \$790,000           | \$800,000          | 24%         |
| LOCAL BUSINESS TAX                               | \$71,296         | \$60,000           | \$90,000           | \$80,000            | \$85,000           | -5.6%       |
| LOCAL BUSINESS TAX - COUNTY<br>COLLECT           | \$31,355         | \$15,000           | \$30,000           | \$30,000            | \$30,000           | 0%          |
| Total Taxes:                                     | \$27,635,200     | \$26,480,000       | \$30,965,000       | \$31,775,000        | \$36,115,000       | 16.6%       |
| Permits, Fees, and Special Assessments           |                  |                    |                    |                     |                    |             |
| BUILDING PERMITS                                 | \$7,392,973      | \$4,500,000        | \$6,500,000        | \$6,800,000         | \$6,800,000        | 4.6%        |
| FRANCHISE FEES - ELECTRICITY                     | \$3,048,973      | \$2,650,000        | \$2,650,000        | \$3,200,000         | \$3,250,000        | 22.6%       |
| FRANCHISE FEES - GAS                             | \$224,774        | \$200,000          | \$250,000          | \$210,000           | \$225,000          | -10%        |
| FRANCHISE FEES - SOLID WASTE                     | \$414,323        | \$350,000          | \$400,000          | \$710,000           | \$725,000          | 81.3%       |
| SPECIAL ASSESSMENTS - SVC CHARGES                | \$4,174,111      | \$3,900,000        | \$4,450,000        | \$4,685,000         | \$5,275,000        | 18.5%       |
| OTHER LIC FEE PERMIT                             | \$4,444,051      | \$2,850,000        | \$3,550,000        | \$3,380,000         | \$3,400,000        | -4.2%       |
| ADMINISTRATIVE FEE                               | \$167,606        | \$125,000          | \$155,000          | \$170,000           | \$170,000          | 9.7%        |
| ADMIN COSTS - LOT CLEAN UP/DEMO                  | \$150            | \$1,000            | \$1,000            | \$150               | \$0                | -100%       |
| ADMIN FEES - CODE COMPLIANCE                     | \$6,497          | \$3,500            | \$3,500            | \$9,500             | \$7,500            | 114.3%      |
| Total Permits, Fees, and Special<br>Assessments: | \$19,873,458     | \$14,579,500       | \$17,959,500       | \$19,164,650        | \$19,852,500       | 10.5%       |
| Intergovernmental Revenue                        |                  |                    |                    |                     |                    |             |
| PUBLIC SAFETY                                    | \$152,153        | \$16,000           | \$0                | \$0                 | \$0                | 0%          |
| FIRE OPERATIONS                                  | \$78,359         | \$0                | \$0                | \$0                 | \$0                | 0%          |
| FEMA - FEDERAL                                   | \$316,277        | \$0                | \$0                | \$0                 | \$0                | 0%          |
| CDBG URBAN DEV ACTION                            | \$35,491         | \$750,000          | \$0                | \$0                 | \$0                | 0%          |
| STATE GRANT                                      | \$0              | \$2,000,000        | \$900,000          | \$705,000           | \$900,000          | 0%          |
| GARBAGE/SOLID WASTE                              | \$80             | \$0                | \$0                | \$0                 | \$0                | 0%          |
| ST GRANT - CULTURE/RECREATION                    | \$36,422         | \$0                | \$0                | \$18,500            | \$0                | 0%          |
| STATE REVENUE SHARING                            | \$1,581,379      | \$1,475,000        | \$1,575,000        | \$1,560,000         | \$1,575,000        | 0%          |
| ST REV SHAR MOBILE H LIC                         | \$66,659         | \$65,000           | \$65,000           | \$65,000            | \$65,000           | 0%          |
| ST REV SH ALCOHOLIC RV LIC                       | \$12,830         | \$11,000           | \$11,000           | \$12,500            | \$11,000           | 0%          |
| 1/2 SALES TAX ST SHARED                          | \$2,561,906      | \$2,250,000        | \$2,250,000        | \$2,600,000         | \$2,600,000        | 15.6%       |
| FIREFIGHTERS SUPP                                | \$3,574          | \$5,000            | \$5,000            | \$5,000             | \$5,000            | 0%          |
| OTHER TRANS REBATE VEHIC                         | \$13,051         | \$7,500            | \$9,500            | \$13,500            | \$13,500           | 42.1%       |
| GRANTS - LOCAL UNITS/PHYSICAL ENV                | \$200,000        | \$0                | \$0                | \$0                 | \$0                | 0%          |