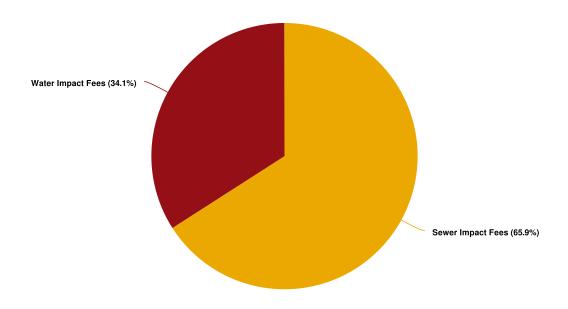

### **Budgeted and Historical 2026 Revenue by Fund**

| Name                            | FY2024<br>Actual | FY2024<br>Budgeted | FY2025<br>Budgeted | FY2025<br>Projected | FY2026<br>Budgeted | %<br>Change |
|---------------------------------|------------------|--------------------|--------------------|---------------------|--------------------|-------------|
| General Fund                    | \$69,119,229     | \$58,967,500       | \$70,048,800       | \$72,162,400        | \$76,424,000       | 9.1%        |
| Other Governmental Funds        |                  |                    |                    |                     |                    |             |
| LEET                            | \$22,681         | \$20,500           | \$16,500           | \$19,700            | \$19,500           | 18.2%       |
| Confiscated Property            | \$9,955          | \$0                | \$0                | \$29,300            | \$0                | 0%          |
| Confiscated Property (Pgi)      | \$2,843          | \$0                | \$0                | \$2,500             | \$0                | 0%          |
| Police Impact Fees              | \$814,352        | \$415,000          | \$650,000          | \$885,000           | \$875,000          | 34.6%       |
| Fire Impact Fees                | \$641,137        | \$335,000          | \$535,000          | \$793,500           | \$775,000          | 44.9%       |
| Transportation Impact Fees      | \$4,128,983      | \$2,010,000        | \$2,010,000        | \$3,625,000         | \$3,525,000        | 75.4%       |
| Recreation Impact Fees          | \$1,462,055      | \$865,000          | \$1,405,000        | \$1,265,000         | \$1,265,000        | -10%        |
| Library Impact Fees             | \$685,284        | \$393,500          | \$535,500          | \$630,000           | \$600,000          | 12%         |
| Total Other Governmental Funds: | \$7,767,289      | \$4,039,000        | \$5,152,000        | \$7,250,000         | \$7,059,500        | <b>37</b> % |
| Capital Project                 |                  |                    |                    |                     |                    |             |
| Capital Project                 | \$14,061,880     | \$0                | \$0                | \$0                 | \$0                | 0%          |
| Total Capital Project:          | \$14,061,880     | \$0                | \$0                | \$0                 | \$0                | 0%          |
| CRA Fund                        |                  |                    |                    |                     |                    |             |
| CRA - District 328              | \$10,420,540     | \$10,086,000       | \$11,702,535       | \$11,121,600        | \$11,951,554       | 2.1%        |
| CRA - District 327              | \$0              | \$0                | \$0                | \$324,175           | \$360,000          | N/A         |
| Total CRA Fund:                 | \$10,420,540     | \$10,086,000       | \$11,702,535       | \$11,445,775        | \$12,311,554       | 5.2%        |
| Water & Sewer Fund              | \$35,727,207     | \$49,460,983       | \$32,772,000       | \$35,544,000        | \$33,897,000       | 3.4%        |
| Other Enterprise Funds          |                  |                    |                    | , , ,               |                    |             |
| Water Impact Fees               | \$4,528,994      | \$3,319,500        | \$3,700,500        | \$4,240,000         | \$4,150,000        | 12.1%       |
| Sewer Impact Fees               | \$8,912,995      | \$9,346,208        | \$10,025,000       | \$8,285,000         | \$8,025,000        | -20%        |
| Total Other Enterprise Funds:   | \$13,441,989     | \$12,665,708       | \$13,725,500       | \$12,525,000        | \$12,175,000       | -11.3%      |
| Stormwater Utility              |                  |                    |                    |                     |                    |             |
| Stormwater Utility              | \$994,823        | \$1,159,450        | \$1,426,950        | \$1,030,000         | \$1,256,450        | -11.9%      |
| Total Stormwater Utility:       | \$994,823        | \$1,159,450        | \$1,426,950        | \$1,030,000         | \$1,256,450        | -11.9%      |
| Total:                          | \$151,532,958    | \$136,378,641      | \$134,827,785      | \$139,957,175       | \$143,123,504      | 6.2%        |