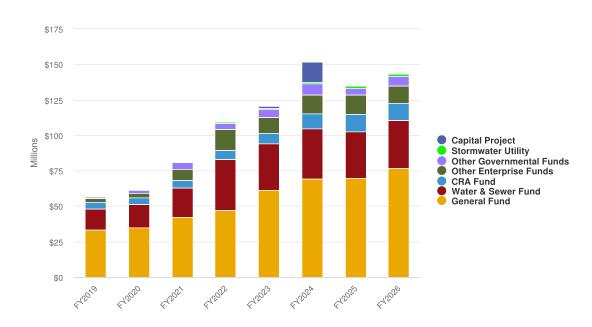

# **Expenditures by Fund**

### 2026 Expenditures by Fund

#### **Budgeted and Historical 2026 Expenditures by Fund**

| Name                            | FY2024 Actual | FY2024 Budgeted | FY2025 Budgeted | FY2026 Budgeted | % Change    |
|---------------------------------|---------------|-----------------|-----------------|-----------------|-------------|
| General Fund                    |               |                 |                 |                 |             |
| General Fund                    | \$52,749,052  | \$58,967,500    | \$70,048,800    | \$66,304,786    | -5.3%       |
| Total General Fund:             | \$52,749,052  | \$58,967,500    | \$70,048,800    | \$66,304,786    | -5.3%       |
| Other Governmental Funds        |               |                 |                 |                 |             |
| LEET                            | \$10,600      | \$20,500        | \$16,500        | \$19,500        | 18.2%       |
| Confiscated Property            | \$5,000       | \$0             | \$0             | \$0             | 0%          |
| Police Impact Fees              | \$0           | \$415,000       | \$650,000       | \$875,000       | 34.6%       |
| Fire Impact Fees                | \$11,959      | \$335,000       | \$535,000       | \$775,000       | 44.9%       |
| Transportation Impact Fees      | \$6,889       | \$2,010,000     | \$2,010,000     | \$3,525,000     | 75.4%       |
| Recreation Impact Fees          | \$0           | \$865,000       | \$1,405,000     | \$1,265,000     | -10%        |
| Library Impact Fees             | \$0           | \$393,500       | \$535,500       | \$600,000       | 12%         |
| Total Other Governmental Funds: | \$34,448      | \$4,039,000     | \$5,152,000     | \$7,059,500     | <b>37</b> % |
| Capital Project                 |               |                 |                 |                 |             |
| Capital Project                 | \$3,254,325   | \$0             | \$0             | \$0             | 0%          |
| Total Capital Project:          | \$3,254,325   | \$0             | \$0             | \$0             | 0%          |
| CRA Fund                        |               |                 |                 |                 |             |
| CRA - District 327              | \$0           | \$0             | \$0             | \$360,000       | N/A         |
| Total CRA Fund:                 | \$3,119,061   | \$10,086,000    | \$11,477,535    | \$9,226,485     | -19.6%      |
| Water & Sewer Fund              |               |                 |                 |                 |             |
| Water & Sewer Fund              | \$21,465,888  | \$49,460,983    | \$32,772,000    | \$18,232,950    | -44.4%      |
| Total Water & Sewer Fund:       | \$21,465,888  | \$49,460,983    | \$32,772,000    | \$18,232,950    | -44.4%      |
| Other Enterprise Funds          |               |                 |                 |                 |             |
| Water Impact Fees               | \$484,568     | \$3,319,500     | \$3,700,500     | \$4,150,000     | 12.1%       |
| Sewer Impact Fees               | \$673,797     | \$9,346,208     | \$10,025,000    | \$8,025,000     | -20%        |
| Total Other Enterprise Funds:   | \$1,158,365   | \$12,665,708    | \$13,725,500    | \$12,175,000    | -11.3%      |
| Stormwater Utility              |               |                 |                 |                 |             |
| Stormwater Utility              | \$726,236     | \$1,159,450     | \$1,426,950     | \$1,256,450     | -11.9%      |
| Total Stormwater Utility:       | \$726,236     | \$1,159,450     | \$1,426,950     | \$1,256,450     | -11.9%      |
| Total:                          | \$82,507,376  | \$136,378,641   | \$134,602,785   | \$114,255,171   | -15.1%      |