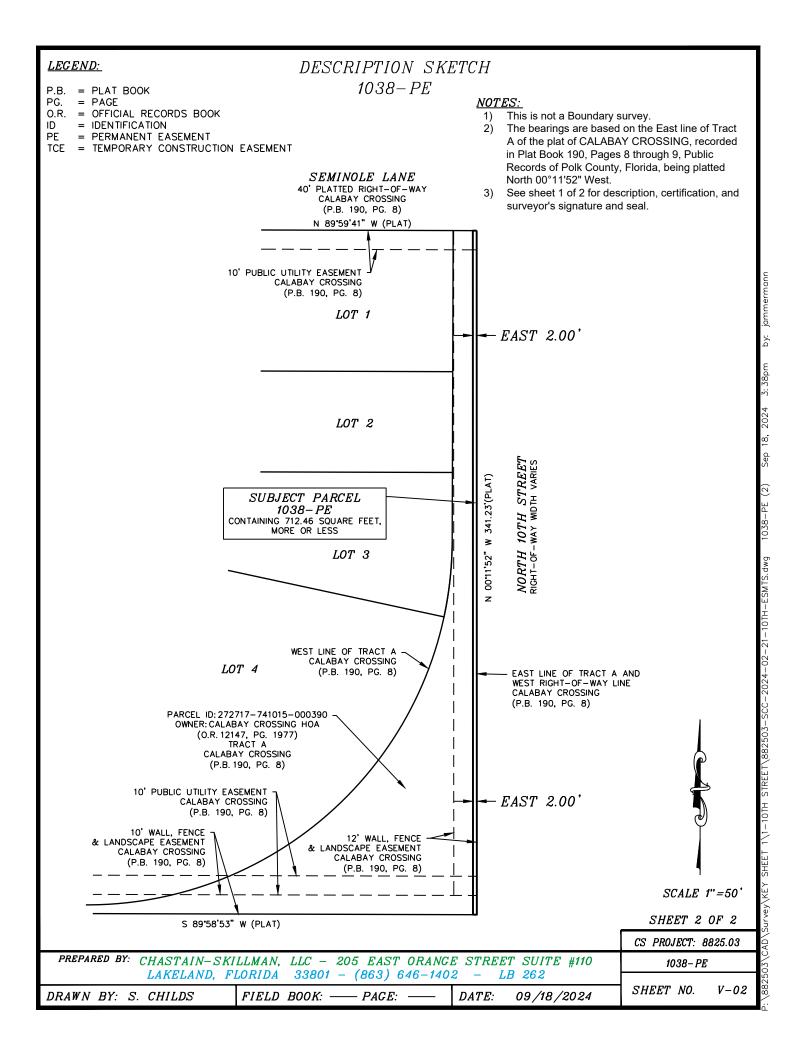

## DESCRIPTION 1038-PE

## DESCRIPTION:

A parcel of land being a portion of Tract A, of the plat of CALABAY CROSSING, as recorded in Plat Book 190, Pages 8 through 9, and described in Official Records Book 12147, Pages 1977 through 1978, both of the Public Records of Polk County, Florida, located in Section 17, Township 27 South, Range 27 East, being more particularly described as follows:

The East 2.00 feet of said Tract A, of the said plat of CALABAY CROSSING.

Said parcel containing 712.46 square feet, more or less.

SHEET 1 OF 2

SEE SHEET 2 FOR DESCRIPTION SKETCH, LEGEND, AND SURVEYOR'S NOTES

CS PROJECT: 8825.03

1038-PE

PREPARED BY: CHASTAIN-SKILLMAN, LLC - 205 EAST ORANGE STREET SUITE #110

SHEET NO.

V - 01

LAKELAND, FLORIDA 33801 -(863) 646-1402 LB 262